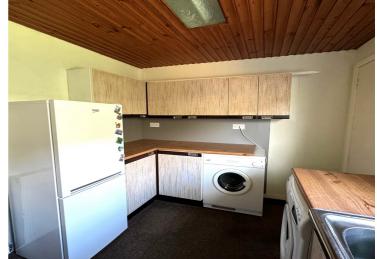

# **Description**

Fantastic opportunity to purchase a four bedroom end terraced villa in the sought after Crown area of Inverness. This well proportioned property will appeal to a variety of buyers looking for a family home ready to put their own stamp on. There is a good sized lounge/diner which benefits from bay windows and has ample space for a dining table and six chairs. The kitchen has good storage and has a gas cooker, extractor, washing machine and fridge/freezer, all of which are included in the sale. Completing the downstairs accommodation is the recently fitted shower room with electric shower. Upstairs offers two double bedrooms with fitted storage and two single bedrooms. There is good storage throughout including two hall cupboards and the partially floored loft with Ramsay ladder and light. There is double glazing throughout and gas central heating with a newly fitted gas boiler. The rear garden is fully enclosed and mostly laid to lawn there is a pond with fish and a large timber garage which has power and lights. There is off street parking for one car with on street permit parking also available. Overall, this is an ideal family home in a fantastic location. Early viewing is essential! Disclaimer: Please note some photos have been staged by artificial intelligence staging software.

### Room Dimensions

**Lounge** (12' 3" x 7' 9") or (3.73m x 2.36m)

**Dining Area** (12' 9" x 9' 11") or (3.89m x 3.03m)

**Kitchen** (10' 6" x 8' 2") or (3.21m x 2.48m)

**Shower Room** 

**Bedroom 1** (12' 4" x 10' 4") or (3.77m x 3.16m)

### **Extras**

All fitted floor coverings, fixtures and fittings, including all light fittings. Curtain poles curtains and window blinds. Gas cooker, extractor, washing machine and fridge/freezer.