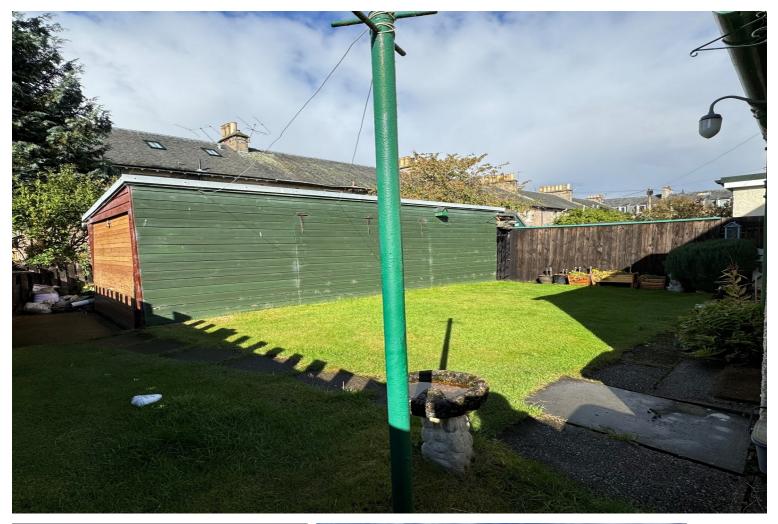

# **Description**

Fantastic opportunity to purchase a four bedroom end terraced villa in the sought after Crown area of Inverness. This well proportioned property will appeal to a variety of buyers looking for a family home ready to put their own stamp on. There is a good sized lounge/diner which benefits from bay windows and has ample space for a dining table and six chairs. The kitchen has good storage and has a gas cooker, extractor, washing machine and fridge/freezer, all of which are included in the sale. Completing the downstairs accommodation is the recently fitted shower room with electric shower. Upstairs offers two double bedrooms with fitted storage and two single bedrooms. There is good storage throughout including two hall cupboards and the partially floored loft with Ramsay ladder and light. There is double glazing throughout and gas central heating with a newly fitted gas boiler. The rear garden is fully enclosed and mostly laid to lawn there is a pond with fish and a large timber garage which has power and lights. There is off street parking for one car with on street permit parking also available. Overall, this is an ideal family home in a fantastic location. Early viewing is essential! Disclaimer: Please note some photos have been staged by artificial intelligence staging software.