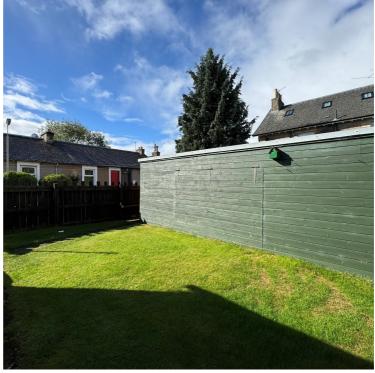

# **Description**

Fantastic opportunity to purchase a four bedroom end terraced villa in the sought after Crown area of Inverness. This well proportioned property will appeal to a variety of buyers looking for a family home ready to put their own stamp on. There is a good sized lounge/diner which benefits from bay windows and has ample space for a dining table and six chairs. The kitchen has good storage and has a gas cooker, extractor, washing machine and fridge/freezer, all of which are included in the sale. Completing the downstairs accommodation is the recently fitted shower room with electric shower. Upstairs offers two double bedrooms with fitted storage and two single bedrooms. There is good storage throughout including two hall cupboards and the partially floored loft with Ramsay ladder and light. There is double glazing throughout and gas central heating with a newly fitted gas boiler. The rear garden is fully enclosed and mostly laid to lawn there is a pond with fish and a large timber garage which has power and lights. There is off street parking for one car with on street permit parking also available. Overall, this is an ideal family home in a fantastic location. Early viewing is essential! Disclaimer: Please note some photos have been staged by artificial intelligence staging software.