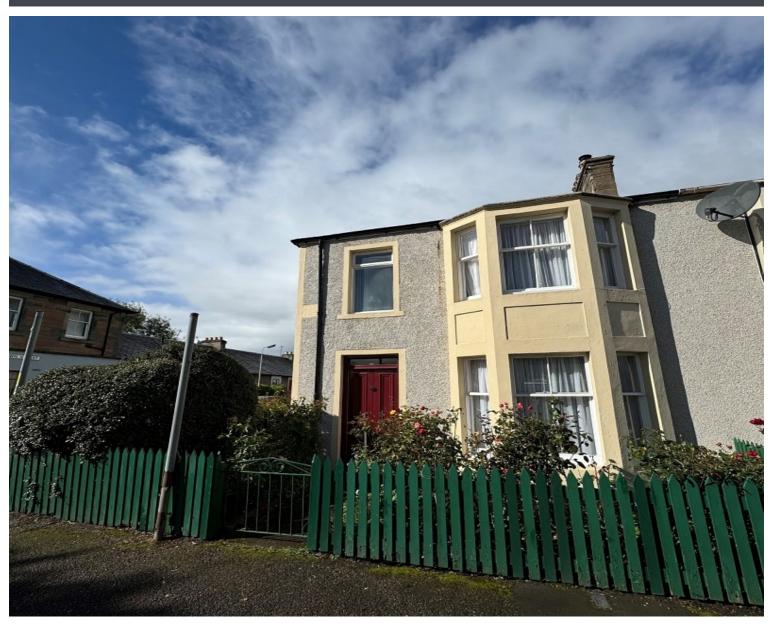

# **56 Denny Street, Crown,** Inverness, IV2 3AP

# **Overview**

- Spacious 4 bedroom end terraced house
- Sought after Crown Primary catchment
- Lounge/diner, kitchen, 2 double & 2 single bedrooms, shower room
- Ideal family home or investment property
- Enclosed gardens, timber garage, off street parking space
- EPC Band D

# **Description**

Fantastic opportunity to purchase a four bedroom end terraced villa in the sought after Crown area of Inverness. This well proportioned property will appeal to a variety of buyers looking for a family home ready to put their own stamp on. There is a good sized lounge/diner which benefits from bay windows and has ample space for a dining table and six chairs. The kitchen has good storage and has a gas cooker, extractor, washing machine and fridge/freezer, all of which are included in the sale. Completing the downstairs accommodation is the recently fitted shower room with electric shower. Upstairs offers two double bedrooms with fitted storage and two single bedrooms. There is good storage throughout including two hall cupboards and the partially floored loft with Ramsay ladder and light. There is double glazing throughout and gas central heating with a newly fitted gas boiler. The rear garden is fully enclosed and mostly laid to lawn there is a pond with fish and a large timber garage which has power and lights. There is off street parking for one car with on street permit parking also available. Overall, this is an ideal family home in a fantastic location. Early viewing is essential! Disclaimer: Please note some photos have been staged by artificial intelligence staging software.