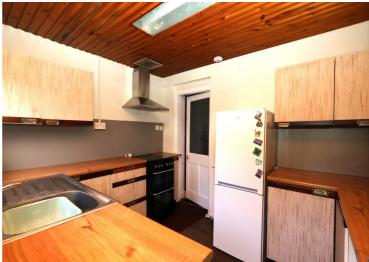

# **Description**

Fantastic opportunity to purchase a four bedroom end terraced villa in the sought after Crown area of Inverness. This well proportioned property will appeal to a variety of buyers looking for a family home ready to put their own stamp on. There is a good sized lounge/diner which benefits from bay windows and has ample space for a dining table and six chairs. The kitchen has good storage and has a gas cooker, extractor, washing machine and fridge/freezer, all of which are included in the sale. Completing the downstairs accommodation is the recently fitted shower room with electric shower. Upstairs offers two double bedrooms with fitted storage and two single bedrooms. There is good storage throughout including two hall cupboards and the partially floored loft with Ramsay ladder and light. There is double glazing throughout and gas central heating with a newly fitted gas boiler. The rear garden is fully enclosed and mostly laid to lawn there is a pond with fish and a large timber garage which has power and lights. There is off street parking for one car with on street permit parking also available. Overall, this is an ideal family home in a fantastic location. Early viewing is essential! Disclaimer: Please note some photos have been staged by artificial intelligence staging software.

### Room Dimensions

**Lounge** (12' 3" x 7' 9") or (3.73m x 2.36m)

**Dining Area** (12' 9" x 9' 11") or (3.89m x 3.03m)

**Kitchen** (10' 6" x 8' 2") or (3.21m x 2.48m)

**Shower Room** 

**Bedroom 1** (12' 4" x 10' 4") or (3.77m x 3.16m)

### **Extras**

All fitted floor coverings, fixtures and fittings, including all light fittings. Curtain poles curtains and window blinds. Gas cooker, extractor, washing machine and fridge/freezer.