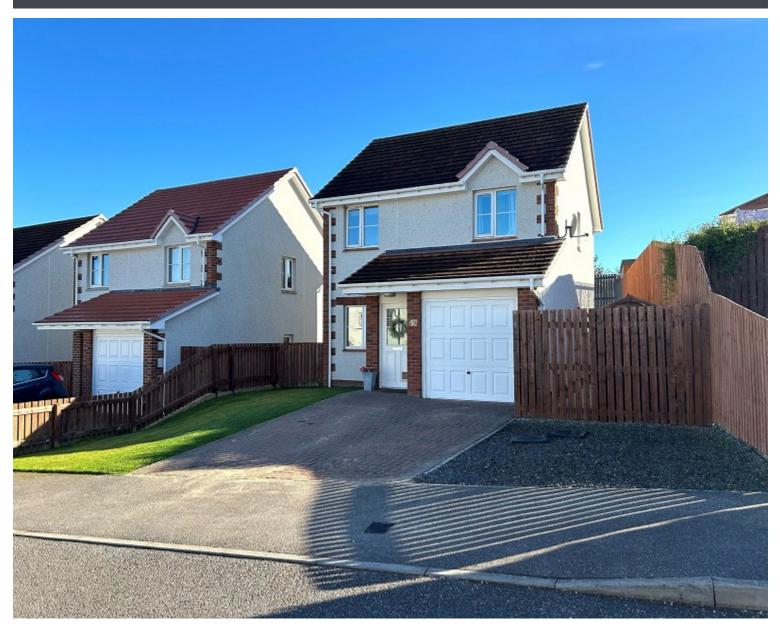

# 12 Myrtletown Park, Westhill,

Inverness, 5JE

## **Overview**

- Fantastic 3 bedroom detached family home
- Modern development, ideal for young families
- Lounge, kitchen/dining room, WC
- 3 double bedrooms, ensuite, family bathroom
- Enclosed rear garden with raised decking, integrated single garage
- EPC Band C

## **Description**

Fantastic opportunity to purchase a modern and spacious 3 bedroom detached villa. The property consists of a bright and spacious lounge to the front with French doors leading to the dining room. There is ample space for a table and 4 chairs and patio doors give access to the rear garden. The dining room is open-plan with the modern kitchen which has integrated appliances including a gas hob, electric oven, extractor, fridge/freezer and washing machine. Completing the ground floor accommodation is a useful wc. Upstairs offers 3 double bedrooms all with fitted wardrobes. The principal bedroom has an ensuite shower room and the spacious family bathroom completes the accommodation. There is good storage throughout with an under stair cupboard and a hall cupboard. There is double glazing and gas central heating throughout. Outside there is an integrated single garage and parking for 3 cars. The fully enclosed rear garden is easily maintained and provides both a patio and grassed area as well as a raised decking area and summer house, with views to the Moray Firth and beyond. Over-all this walk-in condition property would make an ideal family home.