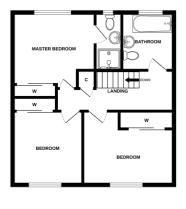

#### Room Dimensions

**Lounge** (15' 7" x 11' 7") or (4.76m x 3.54m)

**Dining Area** (9' 0" x 7' 10") or (2.74m x 2.40m)

**Kitchen** (12' 7" x 7' 10") or (3.83m x 2.40m)

WC

**Principal Bedroom** (10' 4" x 10' 1") or (3.16m x 3.07m)

Principal Bedroom En Suite

**Bedroom 2** (10' 0" x 9' 2") or (3.06m x 2.80m)

**Bedroom 3** (9' 10" x 9' 2") or (3.00m x 2.80m)

**Bathroom** (6' 7" x 6' 7") or (2.0m x 2.0m)