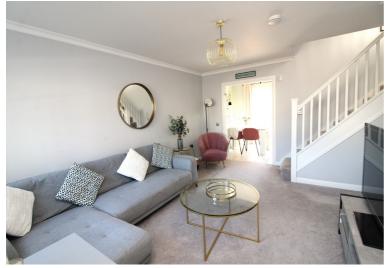

## **Description**

Fantastic opportunity to purchase a modern and spacious 3 bedroom detached villa. The property consists of a bright and spacious lounge to the front with French doors leading to the dining room. There is ample space for a table and 4 chairs and patio doors give access to the rear garden. The dining room is open-plan with the modern kitchen which has integrated appliances including a gas hob, electric oven, extractor, fridge/freezer and washing machine. Completing the ground floor accommodation is a useful wc. Upstairs offers 3 double bedrooms all with fitted wardrobes. The principal bedroom has an ensuite shower room and the spacious family bathroom completes the accommodation. There is good storage throughout with an under stair cupboard and a hall cupboard. There is double glazing and gas central heating throughout. Outside there is an integrated single garage and parking for 3 cars. The fully enclosed rear garden is easily maintained and provides both a patio and grassed area as well as a raised decking area and summer house, with views to the Moray Firth and beyond. Over-all this walk-in condition property would make an ideal family home.

#### Room Dimensions

**Lounge** (15' 7" x 11' 7") or (4.76m x 3.54m)

**Dining Area** (9' 0" x 7' 10") or (2.74m x 2.40m)

**Kitchen** (12' 7" x 7' 10") or (3.83m x 2.40m)

WC

**Principal Bedroom** (10' 4" x 10' 1") or (3.16m x 3.07m)