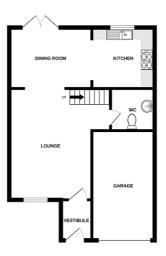

#### Room Dimensions

**Lounge** (15' 7" x 11' 7") or (4.76m x 3.54m)

**Dining Area** (9' 0" x 7' 10") or (2.74m x 2.40m)

**Kitchen** (12' 7" x 7' 10") or (3.83m x 2.40m)

WC

**Principal Bedroom** (10' 4" x 10' 1") or (3.16m x 3.07m)

#### **Extras**

All fitted floor coverings, fixtures and fittings. All curtain poles, curtains and window blinds. Integrated appliances including a gas hob, electric oven, extractor, fridge/freezer and washing machine. Summer house. Various furniture items available under separate negotiation.