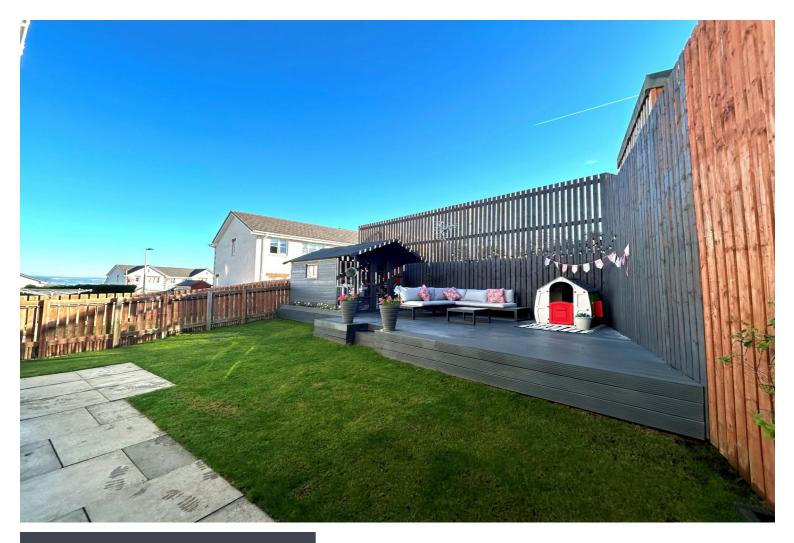

## **Description**

Fantastic opportunity to purchase a modern and spacious 3 bedroom detached villa. The property consists of a bright and spacious lounge to the front with French doors leading to the dining room. There is ample space for a table and 4 chairs and patio doors give access to the rear garden. The dining room is open-plan with the modern kitchen which has integrated appliances including a gas hob, electric oven, extractor, fridge/freezer and washing machine. Completing the ground floor accommodation is a useful wc. Upstairs offers 3 double bedrooms all with fitted wardrobes. The principal bedroom has an ensuite shower room and the spacious family bathroom completes the accommodation. There is good storage throughout with an under stair cupboard and a hall cupboard. There is double glazing and gas central heating throughout. Outside there is an integrated single garage and parking for 3 cars. The fully enclosed rear garden is easily maintained and provides both a patio and grassed area as well as a raised decking area and summer house, with views to the Moray Firth and beyond. Over-all this walk-in condition property would make an ideal family home.

#### **Extras**

All fitted floor coverings, fixtures and fittings. All curtain poles, curtains and window blinds. Integrated appliances including a gas hob, electric oven, extractor, fridge/freezer and washing machine. Summer house. Various furniture items available under separate negotiation.