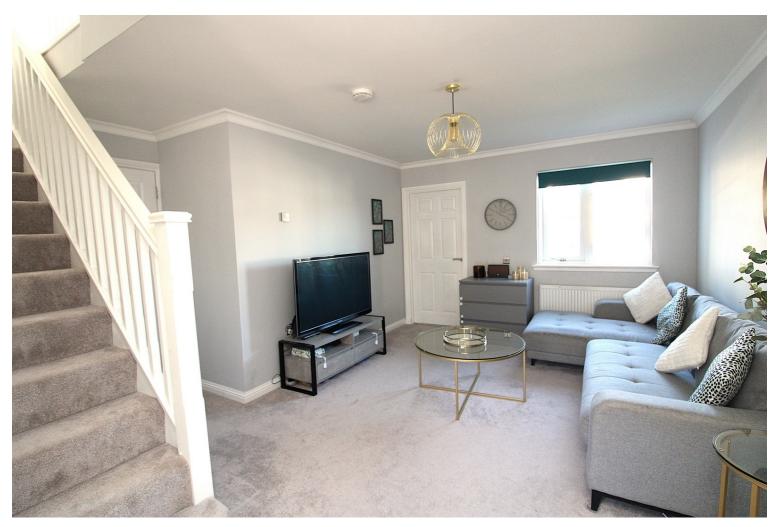

## **Description**

Fantastic opportunity to purchase a modern and spacious 3 bedroom detached villa. The property consists of a bright and spacious lounge to the front with French doors leading to the dining room. There is ample space for a table and 4 chairs and patio doors give access to the rear garden. The dining room is open-plan with the modern kitchen which has integrated appliances including a gas hob, electric oven, extractor, fridge/freezer and washing machine. Completing the ground floor accommodation is a useful wc. Upstairs offers 3 double bedrooms all with fitted wardrobes. The principal bedroom has an ensuite shower room and the spacious family bathroom completes the accommodation. There is good storage throughout with an under stair cupboard and a hall cupboard. There is double glazing and gas central heating throughout. Outside there is an integrated single garage and parking for 3 cars. The fully enclosed rear garden is easily maintained and provides both a patio and grassed area as well as a raised decking area and summer house, with views to the Moray Firth and beyond. Over-all this walk-in condition property would make an ideal family home.

#### Room Dimensions

**Lounge** (15' 7" x 11' 7") or (4.76m x 3.54m)

**Dining Area** (9' 0" x 7' 10") or (2.74m x 2.40m)

**Kitchen** (12' 7" x 7' 10") or (3.83m x 2.40m)

WC

**Principal Bedroom** (10' 4" x 10' 1") or (3.16m x 3.07m)