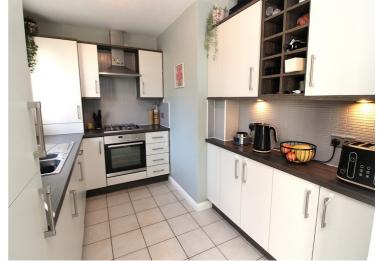

## **Description**

Fantastic opportunity to purchase a modern and spacious 3 bedroom detached villa. The property consists of a bright and spacious lounge to the front with French doors leading to the dining room. There is ample space for a table and 4 chairs and patio doors give access to the rear garden. The dining room is open-plan with the modern kitchen which has integrated appliances including a gas hob, electric oven, extractor, fridge/freezer and washing machine. Completing the ground floor accommodation is a useful wc. Upstairs offers 3 double bedrooms all with fitted wardrobes. The principal bedroom has an ensuite shower room and the spacious family bathroom completes the accommodation. There is good storage throughout with an under stair cupboard and a hall cupboard. There is double glazing and gas central heating throughout. Outside there is an integrated single garage and parking for 3 cars. The fully enclosed rear garden is easily maintained and provides both a patio and grassed area as well as a raised decking area and summer house, with views to the Moray Firth and beyond. Over-all this walk-in condition property would make an ideal family home.

#### Room Dimensions

**Lounge** (15' 7" x 11' 7") or (4.76m x 3.54m)

**Dining Area** (9' 0" x 7' 10") or (2.74m x 2.40m)

**Kitchen** (12' 7" x 7' 10") or (3.83m x 2.40m)

WC

**Principal Bedroom** (10' 4" x 10' 1") or (3.16m x 3.07m)

#### **Extras**

All fitted floor coverings, fixtures and fittings. All curtain poles, curtains and window blinds. Integrated appliances including a gas hob, electric oven, extractor, fridge/freezer and washing machine. Summer house. Various furniture items available under separate negotiation.