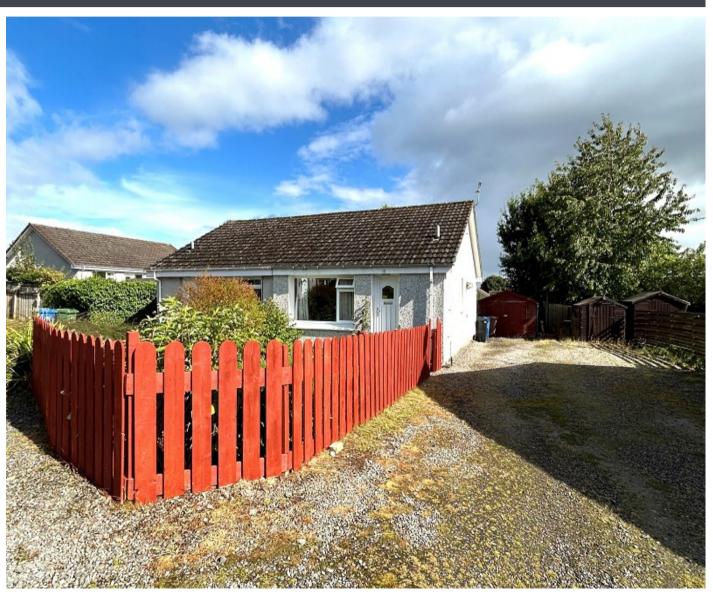

# Offers Over £138,000

- 1 bedroom semi detached bungalow
- Quiet cul-de-sac location in desirable residential area
- Ideal first time buy, investment or retirement property
- · Lounge, kitchen, double bedroom, shower room
- Enclosed gardens, timber garage, driveway for several cars
- EPC Band C

Fantastic opportunity to purchase a one bedroom semi-detached bungalow in the Scorguie area of Inverness. This property will appeal to first time buyers, investors and those looking to downsize. The bright lounge is well appointed with a large window overlooking the front garden. The kitchen which gives access to the rear garden, has space for a cooker, fridge freezer and washing machine. There is a double bedroom which has a built in wardrobe. Completing the accommodation is the spacious shower room. Two hall cupboards and partially floored loft provide plenty of additional storage. There is gas central heating and double glazing throughout. The gardens are laid to lawn and are fully enclosed. There is a driveway for 3 vehicles which leads to the timber garage, with power and lights. This fantastic property would make an ideal home for those looking for a bungalow in a good location.