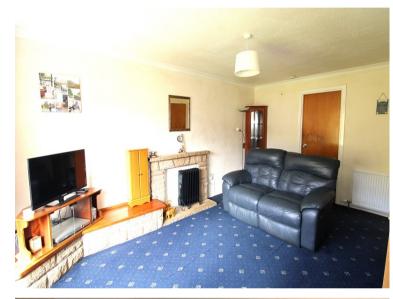

Fantastic opportunity to purchase a one bedroom semi-detached bungalow in the Scorguie area of Inverness. This property will appeal to first time buyers, investors and those looking to downsize. The bright lounge is well appointed with a large window overlooking the front garden. The kitchen which gives access to the rear garden, has space for a cooker, fridge freezer and washing machine. There is a double bedroom which has a built in wardrobe. Completing the accommodation is the spacious shower room. Two hall cupboards and partially floored loft provide plenty of additional storage. There is gas central heating and double glazing throughout. The gardens are laid to lawn and are fully enclosed. There is a driveway for 3 vehicles which leads to the timber garage, with power and lights. This fantastic property would make an ideal home for those looking for a bungalow in a good location.

# Rooms

Front Porch (3' 1" x 4' 3") or (0.93m x 1.29m)

**Lounge** (10' 6" x 16' 6") or (3.21m x 5.02m)

**Kitchen** (11' 2" x 6' 10") or (3.40m x 2.08m)

**Bedroom** (11' 1" x 9' 7") or (3.39m x 2.93m)

**Shower Room** (8' 3" x 5' 11") or (2.52m x 1.80m)