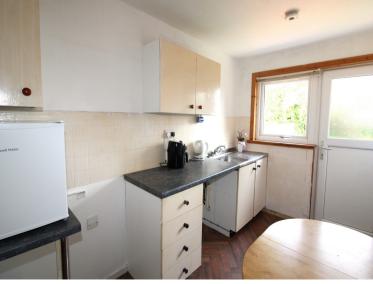

Fantastic opportunity to purchase a one bedroom semi-detached bungalow in the Scorguie area of Inverness. This property will appeal to first time buyers, investors and those looking to downsize. The bright lounge is well appointed with a large window overlooking the front garden. The kitchen which gives access to the rear garden, has space for a cooker, fridge freezer and washing machine. There is a double bedroom which has a built in wardrobe. Completing the accommodation is the spacious shower room. Two hall cupboards and partially floored loft provide plenty of additional storage. There is gas central heating and double glazing throughout. The gardens are laid to lawn and are fully enclosed. There is a driveway for 3 vehicles which leads to the timber garage, with power and lights. This fantastic property would make an ideal home for those looking for a bungalow in a good location.

# Rooms

Front Porch (3' 1" x 4' 3") or (0.93m x 1.29m)

**Lounge** (10' 6" x 16' 6") or (3.21m x 5.02m)

**Kitchen** (11' 2" x 6' 10") or (3.40m x 2.08m)

**Bedroom** (11' 1" x 9' 7") or (3.39m x 2.93m)

**Shower Room** (8' 3" x 5' 11") or (2.52m x 1.80m)