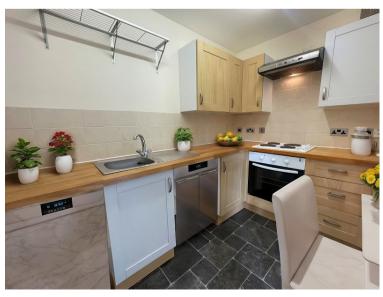

Fantastic opportunity to purchase an immaculate one bedroom property within the popular residential area of Murray Terrace. This ground floor flat is in walk in condition throughout, making it a superb investment for first time buyers and investors alike. The bright lounge has space for a small dining table and chairs. The kitchen has an integrated electric hob, oven and extractor. There is space and plumbing for a washing machine and fridge/freezer. The double bedroom has fitted wardrobes. Completing the accommodation is the bathroom with electric shower over bath. There is a large storage cupboard in the porch. The property benefits from its own entrance and private off street parking. There is double glazing and electric heating throughout. The size and location, which is close to the UHI Campus, would make this an ideal purchase for first time buyers or those looking for a fantastic investment.

### Rooms

**Lounge** (19' 5" x 13' 7") or (5.92m x 4.15m)

**Kitchen** (7' 7" x 8' 7") or (2.30m x 2.62m)

**Bedroom** (9' 7" x 8' 8") or (2.92m x 2.64m)

**Bathroom** (5' 6" x 6' 0") or (1.68m x 1.82m)

#### Extras

All fitted floor coverings, fixtures and fittings, including all light fittings. Curtain poles, curtains and window blinds. Integrated electric hob, oven and extractor.