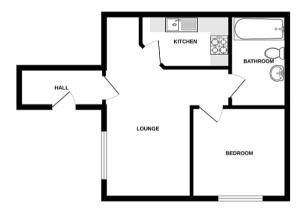

### Rooms

**Lounge** (19' 5" x 13' 7") or (5.92m x 4.15m)

**Kitchen** (7' 7" x 8' 7") or (2.30m x 2.62m)

**Bedroom** (9' 7" x 8' 8") or (2.92m x 2.64m)

**Bathroom** (5' 6" x 6' 0") or (1.68m x 1.82m)

## Floor Area

38m2