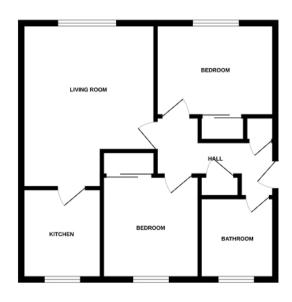

## Rooms

**Lounge** (15' 3" x 12' 5") or (4.65m x 3.78m)

**Kitchen** (7' 5" x 8' 5") or (2.26m x 2.56m)

**Bedroom 1** (9' 0" x 9' 3") or (2.74m x 2.83m)

**Bedroom 2** (10' 11" x 8' 7") or (3.34m x 2.62m)

**Bathroom** (6' 6" x 5' 10") or (1.99m x 1.79m)