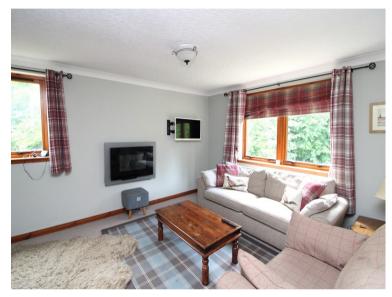

Fantastic opportunity to purchase a two bedroom first floor flat in a quiet courtyard development in the popular Holm area of Inverness. This well-appointed property has modern and neutral decor throughout. as well as bright and airy rooms which will appeal to both investors and first time buyers. There is a good size lounge with space for a small dining table and chairs. The fitted kitchen has an integrated gas hob. electric oven and extractor. There is space for a fridge and washing machine which are also included in the sale. There are two double bedrooms which both benefit from double fitted wardrobes and a bathroom with shower over bath. The hall offers two storage cupboards. There is double glazing and gas central heating. The communal grounds are well established with mature trees allowing complete privacy. There is a resident's association who take responsibility for maintaining the grounds and the building. There is ample private parking for both residents and visitors.

## Rooms

**Lounge** (15' 3" x 12' 5") or (4.65m x 3.78m)

**Kitchen** (7' 5" x 8' 5") or (2.26m x 2.56m)

**Bedroom 1** (9' 0" x 9' 3") or (2.74m x 2.83m)

**Bedroom 2** (10' 11" x 8' 7") or (3.34m x 2.62m)

**Bathroom** (6' 6" x 5' 10") or (1.99m x 1.79m)