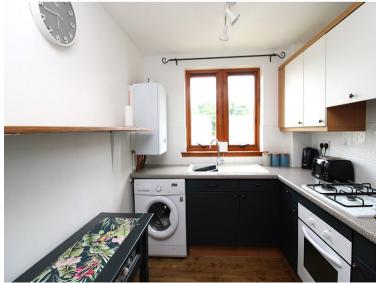

Fantastic opportunity to purchase a two bedroom first floor flat in a quiet courtyard development in the popular Holm area of Inverness. This well-appointed property has modern and neutral decor throughout. as well as bright and airy rooms which will appeal to both investors and first time buyers. There is a good size lounge with space for a small dining table and chairs. The fitted kitchen has an integrated gas hob. electric oven and extractor. There is space for a fridge and washing machine which are also included in the sale. There are two double bedrooms which both benefit from double fitted wardrobes and a bathroom with shower over bath. The hall offers two storage cupboards. There is double glazing and gas central heating. The communal grounds are well established with mature trees allowing complete privacy. There is a resident's association who take responsibility for maintaining the grounds and the building. There is ample private parking for both residents and visitors.

## Rooms

**Lounge** (15' 3" x 12' 5") or (4.65m x 3.78m)

**Kitchen** (7' 5" x 8' 5") or (2.26m x 2.56m)

**Bedroom 1** (9' 0" x 9' 3") or (2.74m x 2.83m)

**Bedroom 2** (10' 11" x 8' 7") or (3.34m x 2.62m)

**Bathroom** (6' 6" x 5' 10") or (1.99m x 1.79m)

#### **Extras**

All fitted floor coverings, fixtures and fittings, including all light fittings. All curtain poles and window blinds. Integrated appliances include gas hob, electric oven and extractor. Fridge and washing machine.