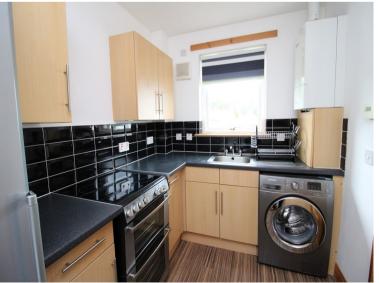

Fantastic one bedroom cottage flat located in a modern development in Slackbuie, Inverness. This well-appointed property is in walk-in condition throughout with neutral modern decor making it an ideal purchase for those looking to get their first step on the property ladder. The property is compliant with current letting legislation so would make a perfect investment. There is a bright and spacious lounge with a large picture window allowing plenty of natural light into the room. The kitchen has ample units with space for a free standing cooker, fridge/ freezer and washing machine, which are all included in the sale. There is a sizeable bedroom which benefits from double fitted wardrobes and the bathroom, with shower over the bath, completes the accommodation. The hall offers 2 storage cupboards, including a walk in cupboard with loft hatch access. The loft has a Ramsey ladder and is partially floored. There is gas central heating and double glazing throughout. There is allocated parking with plenty of overflow spaces for extra vehicles.

### Extras

All fitted floor coverings fixtures and fittings, including all light fittings. Curtain poles and window blinds. Free standing electric cooker, fridge/freezer and washing machine.