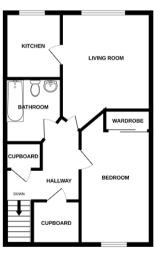

Fantastic one bedroom cottage flat located in a modern development in Slackbuie, Inverness. This well-appointed property is in walk-in condition throughout with neutral modern decor making it an ideal purchase for those looking to get their first step on the property ladder. The property is compliant with current letting legislation so would make a perfect investment. There is a bright and spacious lounge with a large picture window allowing plenty of natural light into the room. The kitchen has ample units with space for a free standing cooker, fridge/ freezer and washing machine, which are all included in the sale. There is a sizeable bedroom which benefits from double fitted wardrobes and the bathroom, with shower over the bath, completes the accommodation. The hall offers 2 storage cupboards, including a walk in cupboard with loft hatch access. The loft has a Ramsey ladder and is partially floored. There is gas central heating and double glazing throughout. There is allocated parking with plenty of overflow spaces for extra vehicles.

# Rooms

**Lounge** (10' 3" x 15' 3") or (3.13m x 4.64m)

**Kitchen** (6' 10" x 9' 1") or (2.09m x 2.77m)

**Bedroom** (9' 11" x 11' 8") or (3.02m x 3.55m)

**Bathroom** (7' 1" x 7' 4") or (2.16m x 2.24m)

### Viewing

To arrange a viewing of this property please contact Karine on 01463 233218.

GROUND FLOOR

1ST FLOOR

Tel: 01463 233218 The Greenhouse, Beechwood Business Park, Inverness. IV2 3BL

info@tailormademoves.co.uk www.tailormademoves.co.uk