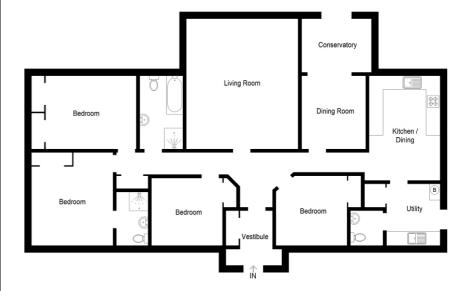

## **Overview**

- Spacious 4 bedroom detached bungalow
- With unspoilt views of the surrounding countryside to Ben Wyvis
- Generous lounge, dining room, kitchen/diner, conservatory
- 4 double sized bedrooms, principle ensuite, utility room and WC
- Level garden and detached garage, drive for 6 vehicles
- EPC Band D

# **Description**

An excellent opportunity to purchase a spacious detached bungalow on the outskirts of the village of Marybank, just 3 miles from Muir of Ord. Set in a prime position with open views across the surrounding countryside to Ben Wyvis, this family home will also appeal to those looking for a retirement bungalow. The generous bright lounge has a large window overlooking the rear garden where the views can be best appreciated. There is a formal dining room which opens into a conservatory overlooking the rear garden. The kitchen/diner has ample units and work surface, with space for a cooker and dishwasher. There is ample room for a dining table and 4 chairs. There are four double bedrooms which all benefit from fitted wardrobes and the principal bedroom offers an ensuite shower room. There is a family bathroom, with separate shower and bath, and a useful utility room and WC completes the accommodation. There is excellent storage throughout including two large hallway cupboards and loft space. There is double glazing and oil central heating throughout. The garden is level, mostly laid to lawn and bounded by a mature hedge. There is a large gravelled drive with parking for 6 vehicles, which leads to the detached garage with power and lights. Overall, this property is the ideal purchase for those looking for a quality home in a quiet location.

# **Room Dimensions**

**Lounge** (15' 9" x 18' 6") or (4.79m x 5.63m)

**Dining Room** (9' 0" x 10' 2") or (2.74m x 3.09m)

**Conservatory** (7' 9" x 10' 2") or (2.35m x 3.10m)

**Kitchen / Diner** (14' 9" x 10' 1") or (4.49m x 3.07m)

**Utility Room** (7' 6" x 8' 6") or (2.28m x 2.59m)

WC (4'7" x 4' 11") or (1.40m x 1.50m)

**Principal Bedroom** (11' 5" x 13' 1") or (3.49m x 3.99m)

**Principal Bedroom En Suite** (4' 3" x 7' 6") or (1.30m x 2.29m)

**Bedroom 2** (12' 10" x 10' 6") or (3.90m x 3.19m)

**Bedroom 3** (9' 9" x 9' 10") or (2.97m x 3.00m)

**Bedroom 4** (10' 0" x 9' 10") or (3.06m x 3.0m)

**Bathroom** (5' 11" x 10' 1") or (1.81m x 3.08m)