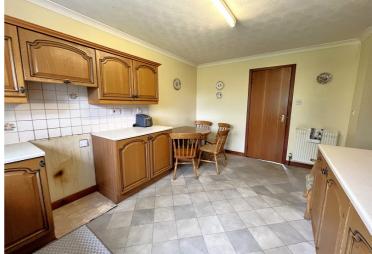

# **Description**

An excellent opportunity to purchase a spacious detached bungalow on the outskirts of the village of Marybank, just 3 miles from Muir of Ord. Set in a prime position with open views across the surrounding countryside to Ben Wyvis, this family home will also appeal to those looking for a retirement bungalow. The generous bright lounge has a large window overlooking the rear garden where the views can be best appreciated. There is a formal dining room which opens into a conservatory overlooking the rear garden. The kitchen/diner has ample units and work surface, with space for a cooker and dishwasher. There is ample room for a dining table and 4 chairs. There are four double bedrooms which all benefit from fitted wardrobes and the principal bedroom offers an ensuite shower room. There is a family bathroom, with separate shower and bath, and a useful utility room and WC completes the accommodation. There is excellent storage throughout including two large hallway cupboards and loft space. There is double glazing and oil central heating throughout. The garden is level, mostly laid to lawn and bounded by a mature hedge. There is a large gravelled drive with parking for 6 vehicles, which leads to the detached garage with power and lights. Overall, this property is the ideal purchase for those looking for a quality home in a quiet location.

# **Room Dimensions**

**Lounge** (15' 9" x 18' 6") or (4.79m x 5.63m)

**Dining Room** (9' 0" x 10' 2") or (2.74m x 3.09m)

**Conservatory** (7' 9" x 10' 2") or (2.35m x 3.10m)

**Kitchen / Diner** (14' 9" x 10' 1") or (4.49m x 3.07m)