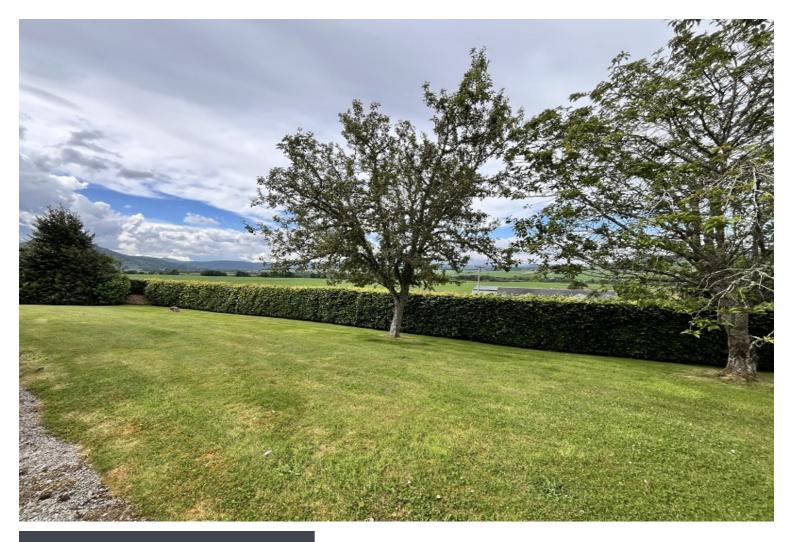

## **Overview**

- Spacious 4 bedroom detached bungalow
- With unspoilt views of the surrounding countryside to Ben Wyvis
- Generous lounge, dining room, kitchen/diner, conservatory
- 4 double sized bedrooms, principle ensuite, utility room and WC
- Level garden and detached garage, drive for 6 vehicles
- EPC Band D

# **Description**

An excellent opportunity to purchase a spacious detached bungalow on the outskirts of the village of Marybank, just 3 miles from Muir of Ord. Set in a prime position with open views across the surrounding countryside to Ben Wyvis, this family home will also appeal to those looking for a retirement bungalow. The generous bright lounge has a large window overlooking the rear garden where the views can be best appreciated. There is a formal dining room which opens into a conservatory overlooking the rear garden. The kitchen/diner has ample units and work surface, with space for a cooker and dishwasher. There is ample room for a dining table and 4 chairs. There are four double bedrooms which all benefit from fitted wardrobes and the principal bedroom offers an ensuite shower room. There is a family bathroom, with separate shower and bath, and a useful utility room and WC completes the accommodation. There is excellent storage throughout including two large hallway cupboards and loft space. There is double glazing and oil central heating throughout. The garden is level, mostly laid to lawn and bounded by a mature hedge. There is a large gravelled drive with parking for 6 vehicles, which leads to the detached garage with power and lights. Overall, this property is the ideal purchase for those looking for a quality home in a quiet location.