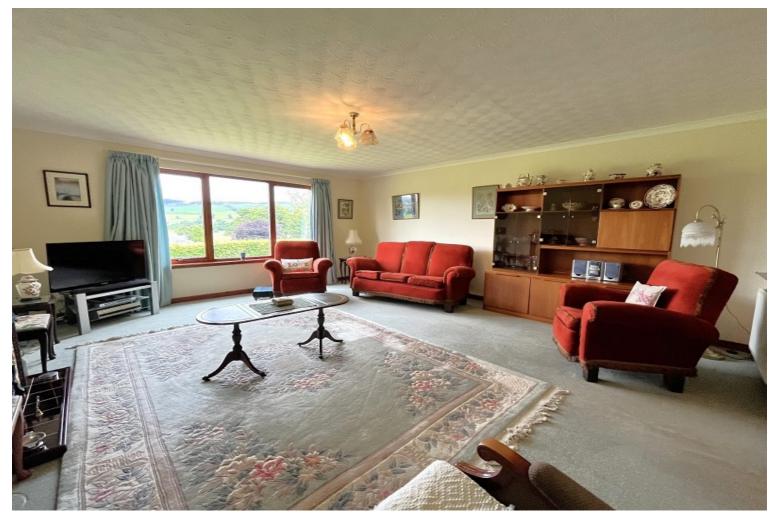

# **Description**

An excellent opportunity to purchase a spacious detached bungalow on the outskirts of the village of Marybank, just 3 miles from Muir of Ord. Set in a prime position with open views across the surrounding countryside to Ben Wyvis, this family home will also appeal to those looking for a retirement bungalow. The generous bright lounge has a large window overlooking the rear garden where the views can be best appreciated. There is a formal dining room which opens into a conservatory overlooking the rear garden. The kitchen/diner has ample units and work surface, with space for a cooker and dishwasher. There is ample room for a dining table and 4 chairs. There are four double bedrooms which all benefit from fitted wardrobes and the principal bedroom offers an ensuite shower room. There is a family bathroom, with separate shower and bath, and a useful utility room and WC completes the accommodation. There is excellent storage throughout including two large hallway cupboards and loft space. There is double glazing and oil central heating throughout. The garden is level, mostly laid to lawn and bounded by a mature hedge. There is a large gravelled drive with parking for 6 vehicles, which leads to the detached garage with power and lights. Overall, this property is the ideal purchase for those looking for a quality home in a quiet location.

# **Room Dimensions**

**Lounge** (15' 9" x 18' 6") or (4.79m x 5.63m)

**Dining Room** (9' 0" x 10' 2") or (2.74m x 3.09m)

**Conservatory** (7' 9" x 10' 2") or (2.35m x 3.10m)

**Kitchen / Diner** (14' 9" x 10' 1") or (4.49m x 3.07m)