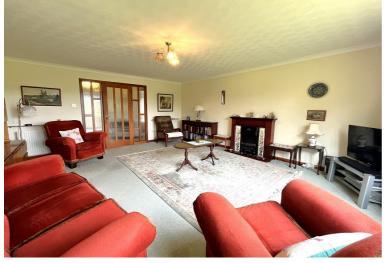

# **Description**

An excellent opportunity to purchase a spacious detached bungalow on the outskirts of the village of Marybank, just 3 miles from Muir of Ord. Set in a prime position with open views across the surrounding countryside to Ben Wyvis, this family home will also appeal to those looking for a retirement bungalow. The generous bright lounge has a large window overlooking the rear garden where the views can be best appreciated. There is a formal dining room which opens into a conservatory overlooking the rear garden. The kitchen/diner has ample units and work surface, with space for a cooker and dishwasher. There is ample room for a dining table and 4 chairs. There are four double bedrooms which all benefit from fitted wardrobes and the principal bedroom offers an ensuite shower room. There is a family bathroom, with separate shower and bath, and a useful utility room and WC completes the accommodation. There is excellent storage throughout including two large hallway cupboards and loft space. There is double glazing and oil central heating throughout. The garden is level, mostly laid to lawn and bounded by a mature hedge. There is a large gravelled drive with parking for 6 vehicles, which leads to the detached garage with power and lights. Overall, this property is the ideal purchase for those looking for a quality home in a quiet location.

# **Room Dimensions**

**Lounge** (15' 9" x 18' 6") or (4.79m x 5.63m)

**Dining Room** (9' 0" x 10' 2") or (2.74m x 3.09m)

**Conservatory** (7' 9" x 10' 2") or (2.35m x 3.10m)

**Kitchen / Diner** (14' 9" x 10' 1") or (4.49m x 3.07m)