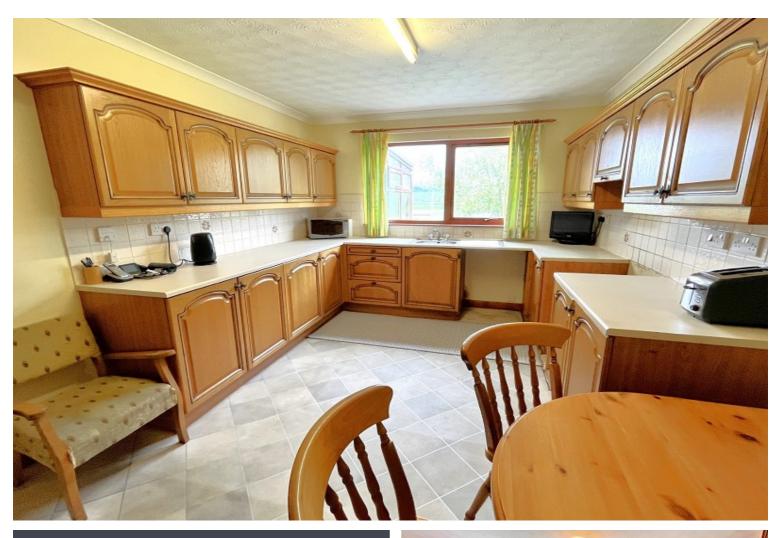

# **Description**

An excellent opportunity to purchase a spacious detached bungalow on the outskirts of the village of Marybank, just 3 miles from Muir of Ord. Set in a prime position with open views across the surrounding countryside to Ben Wyvis, this family home will also appeal to those looking for a retirement bungalow. The generous bright lounge has a large window overlooking the rear garden where the views can be best appreciated. There is a formal dining room which opens into a conservatory overlooking the rear garden. The kitchen/diner has ample units and work surface, with space for a cooker and dishwasher. There is ample room for a dining table and 4 chairs. There are four double bedrooms which all benefit from fitted wardrobes and the principal bedroom offers an ensuite shower room. There is a family bathroom, with separate shower and bath, and a useful utility room and WC completes the accommodation. There is excellent storage throughout including two large hallway cupboards and loft space. There is double glazing and oil central heating throughout. The garden is level, mostly laid to lawn and bounded by a mature hedge. There is a large gravelled drive with parking for 6 vehicles, which leads to the detached garage with power and lights. Overall, this property is the ideal purchase for those looking for a quality home in a quiet location.

# **Room Dimensions**

**Lounge** (15' 9" x 18' 6") or (4.79m x 5.63m)

**Dining Room** (9' 0" x 10' 2") or (2.74m x 3.09m)

**Conservatory** (7' 9" x 10' 2") or (2.35m x 3.10m)

**Kitchen / Diner** (14' 9" x 10' 1") or (4.49m x 3.07m)