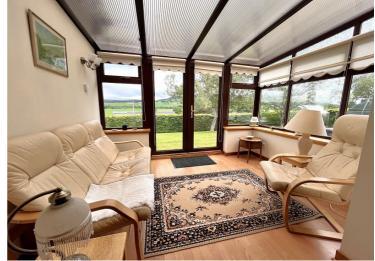

# **Description**

An excellent opportunity to purchase a spacious detached bungalow on the outskirts of the village of Marybank, just 3 miles from Muir of Ord. Set in a prime position with open views across the surrounding countryside to Ben Wyvis, this family home will also appeal to those looking for a retirement bungalow. The generous bright lounge has a large window overlooking the rear garden where the views can be best appreciated. There is a formal dining room which opens into a conservatory overlooking the rear garden. The kitchen/diner has ample units and work surface, with space for a cooker and dishwasher. There is ample room for a dining table and 4 chairs. There are four double bedrooms which all benefit from fitted wardrobes and the principal bedroom offers an ensuite shower room. There is a family bathroom, with separate shower and bath, and a useful utility room and WC completes the accommodation. There is excellent storage throughout including two large hallway cupboards and loft space. There is double glazing and oil central heating throughout. The garden is level, mostly laid to lawn and bounded by a mature hedge. There is a large gravelled drive with parking for 6 vehicles, which leads to the detached garage with power and lights. Overall, this property is the ideal purchase for those looking for a quality home in a quiet location.

# **Room Dimensions**

**Lounge** (15' 9" x 18' 6") or (4.79m x 5.63m)

**Dining Room** (9' 0" x 10' 2") or (2.74m x 3.09m)

**Conservatory** (7' 9" x 10' 2") or (2.35m x 3.10m)

**Kitchen / Diner** (14' 9" x 10' 1") or (4.49m x 3.07m)