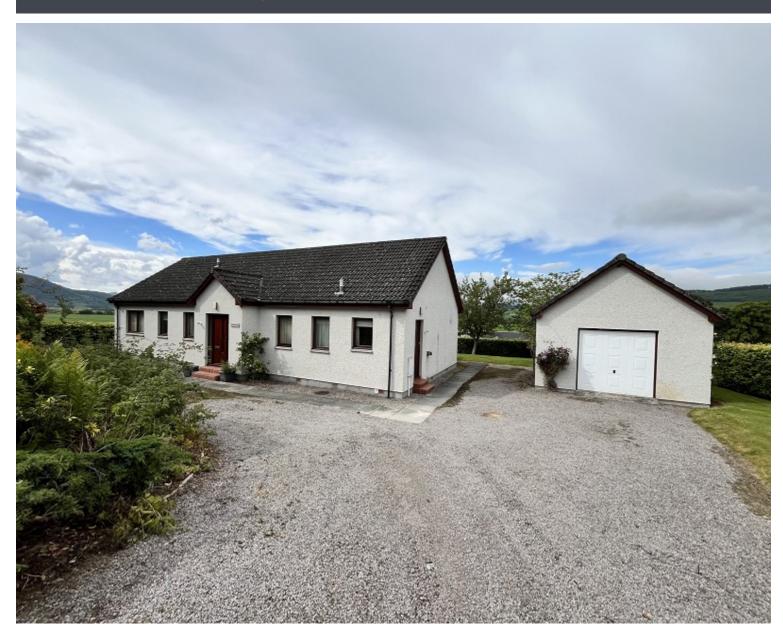

## **Overview**

- Spacious 4 bedroom detached bungalow
- With unspoilt views of the surrounding countryside to Ben Wyvis
- Generous lounge, dining room, kitchen/diner, conservatory
- 4 double sized bedrooms, principle ensuite, utility room and WC
- Level garden and detached garage, drive for 6 vehicles
- EPC Band D

# **Description**

An excellent opportunity to purchase a spacious detached bungalow on the outskirts of the village of Marybank, just 3 miles from Muir of Ord. Set in a prime position with open views across the surrounding countryside to Ben Wyvis, this family home will also appeal to those looking for a retirement bungalow. The generous bright lounge has a large window overlooking the rear garden where the views can be best appreciated. There is a formal dining room which opens into a conservatory overlooking the rear garden. The kitchen/diner has ample units and work surface, with space for a cooker and dishwasher. There is ample room for a dining table and 4 chairs. There are four double bedrooms which all benefit from fitted wardrobes and the principal bedroom offers an ensuite shower room. There is a family bathroom, with separate shower and bath, and a useful utility room and WC completes the accommodation. There is excellent storage throughout including two large hallway cupboards and loft space. There is double glazing and oil central heating throughout. The garden is level, mostly laid to lawn and bounded by a mature hedge. There is a large gravelled drive with parking for 6 vehicles, which leads to the detached garage with power and lights. Overall, this property is the ideal purchase for those looking for a quality home in a quiet location.