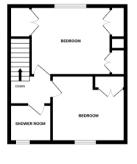

## Rooms

| Lounge      | (11' 6" x 11' 4") or (3.51m x 3.45m)  |
|-------------|---------------------------------------|
| Kitchen     | (9' 9" x 9' 7") or (2.98m x 2.93m)    |
| Dining Area | (9' 5" x 8' 6") or (2.86m x 2.59m)    |
| Wet Room    | (8' 9" x 7' 1") or (2.66m x 2.15m)    |
| Bedroom 1   | (12' 10" x 10' 8") or (3.91m x 3.25m) |
| Bedroom 2   | (11' 6" x 10' 10") or (3.50m x 3.29m) |
| Shower Room | (6' 5" x 5' 10") or (1.96m x 1.77m)   |

## Floor Space

88m2