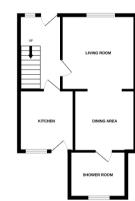

Fantastic opportunity to purchase a 2 bed mid terraced villa in the Dalneigh area of Inverness. This spacious property has been extended to the rear to provide a downstairs wet room. The property is close to the local primary school and local amenities and will appeal to many. Downstairs the open-plan lounge/diner benefits from a feature fireplace with electric fire with the potential of reinstating open fire. The dining area has ample space for a dining table and 4 chairs. The kitchen has good work top space, storage and the washing machine, fridge/freezer and small tumble dryer are all included in the sale. There is space for a free standing cooker. Continuing downstairs is a wet room with mains shower. Upstairs offers two double bedrooms with fitted storage and the family shower room with electric shower. The property has good storage including larder cupboards in the kitchen, gas central heating and double glazing throughout. The rear garden is south facing, mostly laid to lawn with mature shrubs and plants. There is a patio area and a garden shed. On street parking is available. This property would suit those looking for a family home, retirement property or first time buyers alike.

## Rooms

| Lounge      | (11' 6" x 11' 4") or (3.51m x 3.45m)  |
|-------------|---------------------------------------|
| Kitchen     | (9' 9" x 9' 7") or (2.98m x 2.93m)    |
| Dining Area | (9' 5" x 8' 6") or (2.86m x 2.59m)    |
| Wet Room    | (8' 9" x 7' 1") or (2.66m x 2.15m)    |
| Bedroom 1   | (12' 10" x 10' 8") or (3.91m x 3.25m) |
| Bedroom 2   | (11' 6" x 10' 10") or (3.50m x 3.29m) |
| Shower Room | (6' 5" x 5' 10") or (1.96m x 1.77m)   |

## Floor Space

88m2