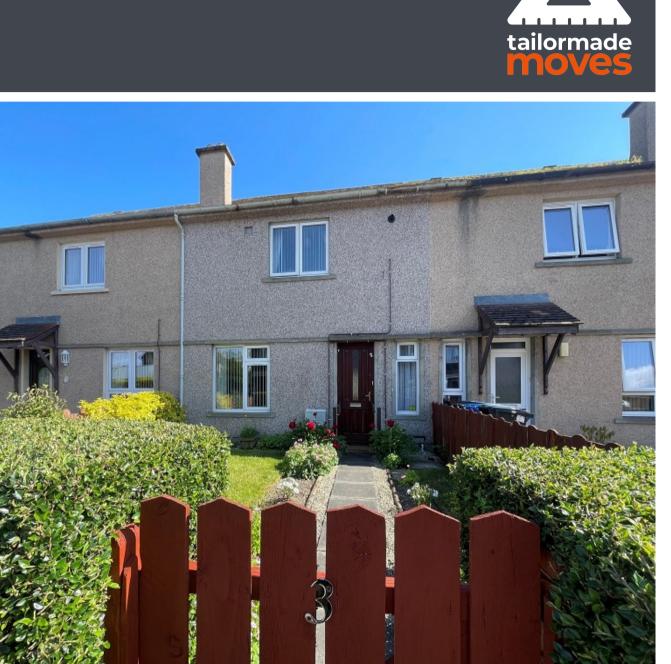

Fantastic opportunity to purchase a 2 bed mid terraced villa in the Dalneigh area of Inverness. This spacious property has been extended to the rear to provide a downstairs wet room. The property is close to the local primary school and local amenities and will appeal to many. Downstairs the open-plan lounge/diner benefits from a feature fireplace with electric fire with the potential of reinstating open fire. The dining area has ample space for a dining table and 4 chairs. The kitchen has good work top space, storage and the washing machine, fridge/freezer and small tumble dryer are all included in the sale. There is space for a free standing cooker. Continuing downstairs is a wet room with mains shower. Upstairs offers two double bedrooms with fitted storage and the family shower room with electric shower. The property has good storage including larder cupboards in the kitchen, gas central heating and double glazing throughout. The rear garden is south facing, mostly laid to lawn with mature shrubs and plants. There is a patio area and a garden shed. On street parking is available. This property would suit those looking for a family home, retirement property or first time buyers alike.