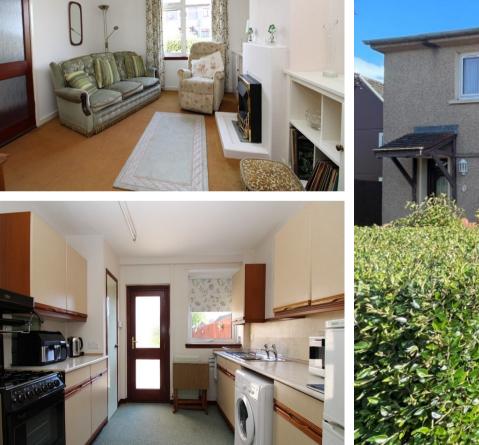

Fantastic opportunity to purchase a 2 bed mid terraced villa in the Dalneigh area of Inverness. This spacious property has been extended to the rear to provide a downstairs wet room. The property is close to the local primary school and local amenities and will appeal to many. Downstairs the open-plan lounge/diner benefits from a feature fireplace with electric fire with the potential of reinstating open fire. The dining area has ample space for a dining table and 4 chairs. The kitchen has good work top space, storage and the washing machine, fridge/freezer and small tumble dryer are all included in the sale. There is space for a free standing cooker. Continuing downstairs is a wet room with mains shower. Upstairs offers two double bedrooms with fitted storage and the family shower room with electric shower. The property has good storage including larder cupboards in the kitchen, gas central heating and double glazing throughout. The rear garden is south facing, mostly laid to lawn with mature shrubs and plants. There is a patio area and a garden shed. On street parking is available. This property would suit those looking for a family home, retirement property or first time buyers alike.

## Rooms

| Lounge      | (11' 6" x 11' 4") or (3.51m x 3.45m)  |
|-------------|---------------------------------------|
| Kitchen     | (9' 9" x 9' 7") or (2.98m x 2.93m)    |
| Dining Area | (9' 5" x 8' 6") or (2.86m x 2.59m)    |
| Wet Room    | (8' 9" x 7' 1") or (2.66m x 2.15m)    |
| Bedroom 1   | (12' 10" x 10' 8") or (3.91m x 3.25m) |
| Bedroom 2   | (11' 6" x 10' 10") or (3.50m x 3.29m) |
| Shower Room | (6' 5" x 5' 10") or (1.96m x 1.77m)   |