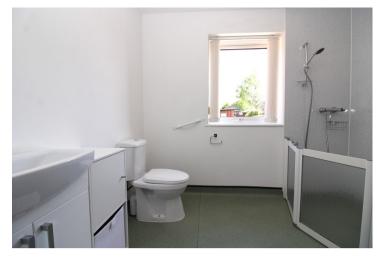

Fantastic opportunity to purchase a 2 bed mid terraced villa in the Dalneigh area of Inverness. This spacious property has been extended to the rear to provide a downstairs wet room. The property is close to the local primary school and local amenities and will appeal to many. Downstairs the open-plan lounge/diner benefits from a feature fireplace with electric fire with the potential of reinstating open fire. The dining area has ample space for a dining table and 4 chairs. The kitchen has good work top space, storage and the washing machine, fridge/freezer and small tumble dryer are all included in the sale. There is space for a free standing cooker. Continuing downstairs is a wet room with mains shower. Upstairs offers two double bedrooms with fitted storage and the family shower room with electric shower. The property has good storage including larder cupboards in the kitchen, gas central heating and double glazing throughout. The rear garden is south facing, mostly laid to lawn with mature shrubs and plants. There is a patio area and a garden shed. On street parking is available. This property would suit those looking for a family home, retirement property or first time buyers alike.

## Rooms

| Lounge      | (11' 6" x 11' 4") or (3.51m x 3.45m)  |
|-------------|---------------------------------------|
| Kitchen     | (9' 9" x 9' 7") or (2.98m x 2.93m)    |
| Dining Area | (9' 5" x 8' 6") or (2.86m x 2.59m)    |
| Wet Room    | (8' 9" x 7' 1") or (2.66m x 2.15m)    |
| Bedroom 1   | (12' 10" x 10' 8") or (3.91m x 3.25m) |
| Bedroom 2   | (11' 6" x 10' 10") or (3.50m x 3.29m) |
| Shower Room | (6' 5" x 5' 10") or (1.96m x 1.77m)   |