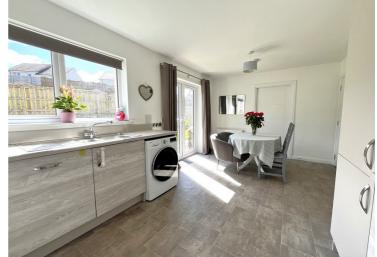

## **Description**

Fantastic opportunity to purchase a stylish detached family home in a modern development in Slackbuie, Inverness. Built by Tulloch Homes to their 'Affric' design, this 3 bedroom property is immaculately presented and in walk-in condition, which will appeal to many. The lounge is to the front of the house and the spacious kitchen/diner to the rear. There is ample space for a dining table and 6 chairs and there are French doors opening onto the sunny rear garden. The modern kitchen has integrated appliances which include a gas hob, electric oven, extractor, fridge/freezer and dishwasher. A useful WC completes the downstairs accommodation. Upstairs are three good sized double bedrooms with fitted wardrobes, with the master bedroom also benefiting from an ensuite shower room. Completing the accommodation is a family bathroom with shower over the bath. There is plenty of storage throughout in addition to the fitted storage in the bedrooms there is a large cupboard in the kitchen and two hall cupboards upstairs. The property benefits from double glazing and gas central heating. There is an open garden to the front with a drive leading to the integral garage and parking for 2 cars. The fully enclosed south facing rear garden is laid to lawn. This property would suit those looking for a good size modern family home in a sought after location.

### Room Dimensions

**Lounge** (13' 10" x 11' 6") or (4.22m x 3.51m)

**Kitchen / Diner** (17' 8" x 9' 11") or (5.39m x 3.03m)

**WC** (4' 11" x 7' 2") or (1.49m x 2.18m)

**Principal Bedroom** (10' 11" x 10' 6") or (3.34m x 3.19m)