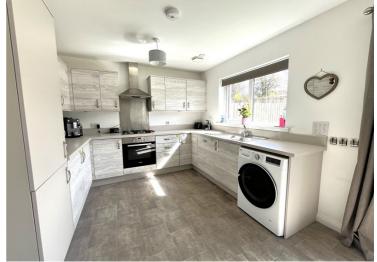

## **Description**

Fantastic opportunity to purchase a stylish detached family home in a modern development in Slackbuie, Inverness. Built by Tulloch Homes to their 'Affric' design, this 3 bedroom property is immaculately presented and in walk-in condition, which will appeal to many. The lounge is to the front of the house and the spacious kitchen/diner to the rear. There is ample space for a dining table and 6 chairs and there are French doors opening onto the sunny rear garden. The modern kitchen has integrated appliances which include a gas hob, electric oven, extractor, fridge/freezer and dishwasher. A useful WC completes the downstairs accommodation. Upstairs are three good sized double bedrooms with fitted wardrobes, with the master bedroom also benefiting from an ensuite shower room. Completing the accommodation is a family bathroom with shower over the bath. There is plenty of storage throughout in addition to the fitted storage in the bedrooms there is a large cupboard in the kitchen and two hall cupboards upstairs. The property benefits from double glazing and gas central heating. There is an open garden to the front with a drive leading to the integral garage and parking for 2 cars. The fully enclosed south facing rear garden is laid to lawn. This property would suit those looking for a good size modern family home in a sought after location.

All fitted floor coverings, fixtures and fittings, including all light fittings. Curtain poles, curtains and window blinds. Integrated gas hob, electric oven, extractor, fridge/freezer and dishwasher.