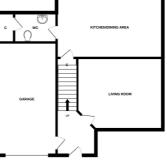

### Room Dimensions

**Lounge** (13' 10" x 11' 6") or (4.22m x 3.51m)

**Kitchen / Diner** (17' 8" x 9' 11") or (5.39m x 3.03m)

**WC** (4' 11" x 7' 2") or (1.49m x 2.18m)

**Principal Bedroom** (10' 11" x 10' 6") or (3.34m x 3.19m)

Mains gas, electricity, water and drainage. Telephone and Broadband.

Freehold

Band E

To arrange a viewing of this property please contact Emma on 07850 407884 or 01463 233218.

GROUND FLOOR

1ST FLOOR