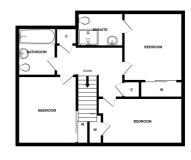

**Principal Bedroom En Suite** (6' 10" x 5' 5") or (2.09m x 1.66m)

**Bedroom 2** (12' 2" x 9' 10") or (3.72m x 2.99m)

**Bedroom 3** (7' 10" x 13' 11") or (2.40m x 4.25m)

**Bathroom** (6' 7" x 6' 9") or (2.01m x 2.07m)

Mains gas, electricity, water and drainage. Telephone and Broadband.

Freehold

Band E

To arrange a viewing of this property please contact Emma on 07850 407884 or 01463 233218.

GROUND FLOOR

1ST FLOOR