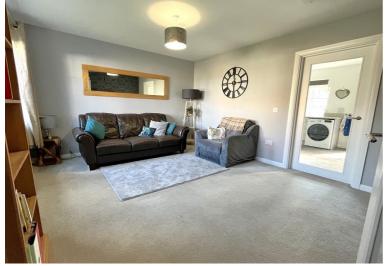

## **Description**

Fantastic opportunity to purchase a stylish detached family home in a modern development in Slackbuie, Inverness. Built by Tulloch Homes to their 'Affric' design, this 3 bedroom property is immaculately presented and in walk-in condition, which will appeal to many. The lounge is to the front of the house and the spacious kitchen/diner to the rear. There is ample space for a dining table and 6 chairs and there are French doors opening onto the sunny rear garden. The modern kitchen has integrated appliances which include a gas hob, electric oven, extractor, fridge/freezer and dishwasher. A useful WC completes the downstairs accommodation. Upstairs are three good sized double bedrooms with fitted wardrobes, with the master bedroom also benefiting from an ensuite shower room. Completing the accommodation is a family bathroom with shower over the bath. There is plenty of storage throughout in addition to the fitted storage in the bedrooms there is a large cupboard in the kitchen and two hall cupboards upstairs. The property benefits from double glazing and gas central heating. There is an open garden to the front with a drive leading to the integral garage and parking for 2 cars. The fully enclosed south facing rear garden is laid to lawn. This property would suit those looking for a good size modern family home in a sought after location.

### Room Dimensions

**Lounge** (13' 10" x 11' 6") or (4.22m x 3.51m)

**Kitchen / Diner** (17' 8" x 9' 11") or (5.39m x 3.03m)

**WC** (4' 11" x 7' 2") or (1.49m x 2.18m)

**Principal Bedroom** (10' 11" x 10' 6") or (3.34m x 3.19m)