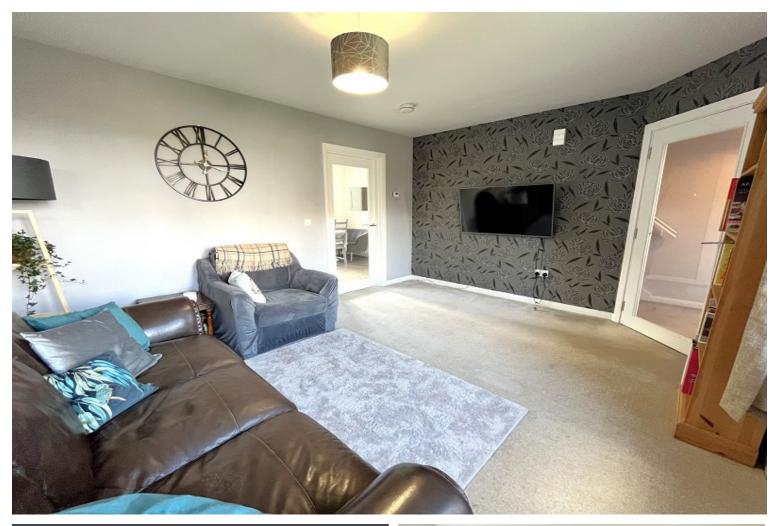

## **Description**

Fantastic opportunity to purchase a stylish detached family home in a modern development in Slackbuie, Inverness. Built by Tulloch Homes to their 'Affric' design, this 3 bedroom property is immaculately presented and in walk-in condition, which will appeal to many. The lounge is to the front of the house and the spacious kitchen/diner to the rear. There is ample space for a dining table and 6 chairs and there are French doors opening onto the sunny rear garden. The modern kitchen has integrated appliances which include a gas hob, electric oven, extractor, fridge/freezer and dishwasher. A useful WC completes the downstairs accommodation. Upstairs are three good sized double bedrooms with fitted wardrobes, with the master bedroom also benefiting from an ensuite shower room. Completing the accommodation is a family bathroom with shower over the bath. There is plenty of storage throughout in addition to the fitted storage in the bedrooms there is a large cupboard in the kitchen and two hall cupboards upstairs. The property benefits from double glazing and gas central heating. There is an open garden to the front with a drive leading to the integral garage and parking for 2 cars. The fully enclosed south facing rear garden is laid to lawn. This property would suit those looking for a good size modern family home in a sought after location.

### Room Dimensions

**Lounge** (13' 10" x 11' 6") or (4.22m x 3.51m)

**Kitchen / Diner** (17' 8" x 9' 11") or (5.39m x 3.03m)

**WC** (4' 11" x 7' 2") or (1.49m x 2.18m)

**Principal Bedroom** (10' 11" x 10' 6") or (3.34m x 3.19m)