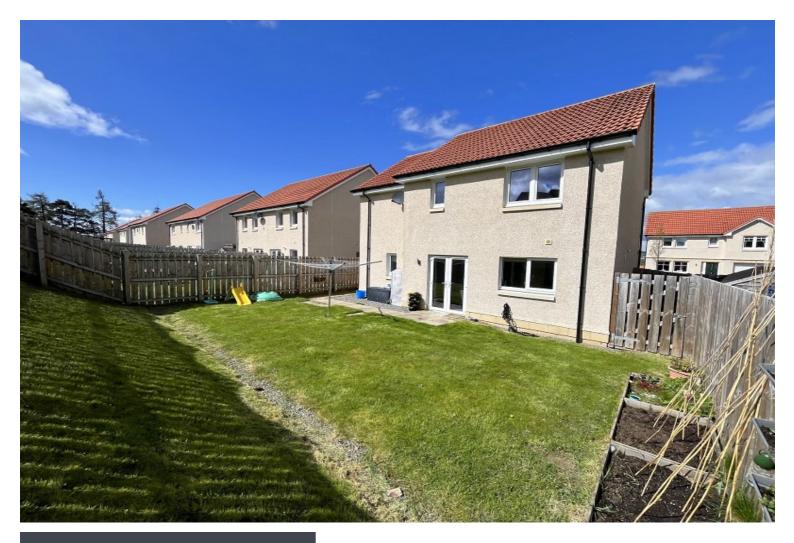

## **Overview**

- Spacious 3 bedroom detached villa in Slackbuie
- Immaculately presented family home
- Lounge, kitchen/diner, wc, 3 bedrooms, principal ensuite, family bathroom
- Large enclosed south facing garden
- Integral garage, driveway with parking for 2 cars
- EPC Band C

## **Description**

Fantastic opportunity to purchase a stylish detached family home in a modern development in Slackbuie, Inverness. Built by Tulloch Homes to their 'Affric' design, this 3 bedroom property is immaculately presented and in walk-in condition, which will appeal to many. The lounge is to the front of the house and the spacious kitchen/diner to the rear. There is ample space for a dining table and 6 chairs and there are French doors opening onto the sunny rear garden. The modern kitchen has integrated appliances which include a gas hob, electric oven, extractor, fridge/freezer and dishwasher. A useful WC completes the downstairs accommodation. Upstairs are three good sized double bedrooms with fitted wardrobes, with the master bedroom also benefiting from an ensuite shower room. Completing the accommodation is a family bathroom with shower over the bath. There is plenty of storage throughout in addition to the fitted storage in the bedrooms there is a large cupboard in the kitchen and two hall cupboards upstairs. The property benefits from double glazing and gas central heating. There is an open garden to the front with a drive leading to the integral garage and parking for 2 cars. The fully enclosed south facing rear garden is laid to lawn. This property would suit those looking for a good size modern family home in a sought after location.