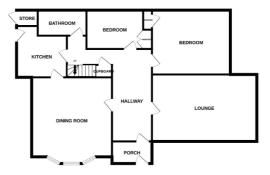

## Room Dimensions

**Lounge / Diner** (15' 11" x 19' 9") or (4.84m x 6.01m)

**Kitchen** (11' 11" x 9' 1") or (3.62m x 2.77m)

**Sitting Room/Dining Room** (17' 0" x 12' 11") or (5.17m x 3.94m)

**Bedroom 1 (downstairs)** (16' 1" x 13' 0") or (4.89m x 3.95m)

**Bedroom 2 (downstairs)** (10' 11" x 11' 1") or (3.32m x 3.39m)

**Bathroom (downstairs)** (12' 0" x 7' 7") or (3.67m x 2.31m)

**Bedroom 3** (13' 10" x 21' 5") or (4.21m x 6.54m)

**Bedroom 4** (11' 8" x 9' 10") or (3.55m x 2.99m)