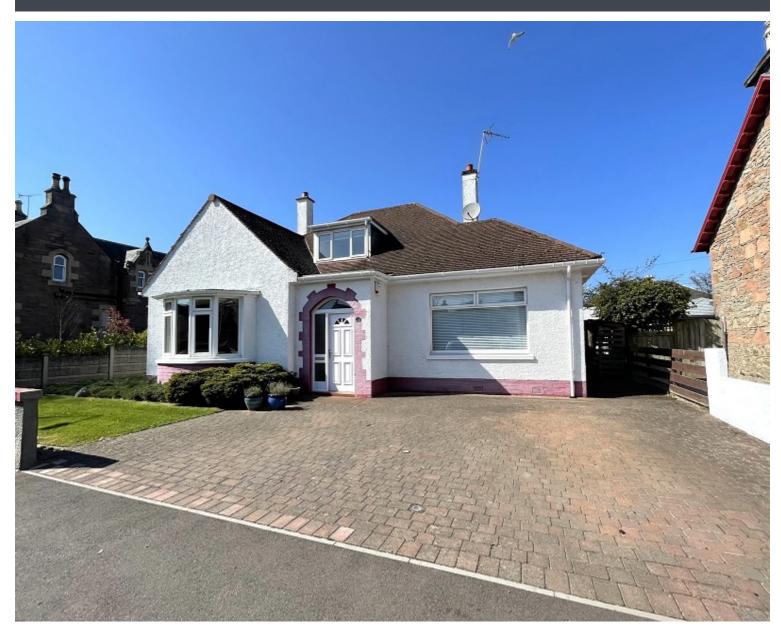

# 1a Broadstone Park

Crown, Inverness, IV2 3JZ

# **Description**

Fantastic opportunity to purchase a deceptively spacious detached villa in the popular Crown area of Inverness. This property offers expansive and flexible living accommodation throughout which will appeal to many. To the front of the property is a sizeable lounge, which is currently used as an office and the dining/ family room which both have a feature fire place with open fire. The dining/ family room benefits with bay window, parquet flooring, and provides ample room for a dining table and 8 chairs. The kitchen has good storage and worktop space. Integrated appliances include a 5-ring gas hob, electric hob, microwave and fridge/freezer. Continuing downstairs there are two double bedrooms both with fitted storage and the family shower room. Upstairs there are two good sized double bedrooms with excellent potential to add a further shower room. There is good storage throughout including a front porch, eve storage and the single garage. There is gas central heating and double glazing. The rear garden is easy to maintain and laid to mono block, with the front garden laid to lawn. The driveway offers parking for 3 cars and leads to the single garage.