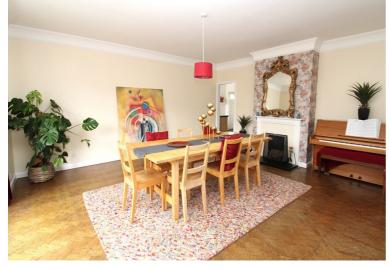

# **Description**

Fantastic opportunity to purchase a deceptively spacious detached villa in the popular Crown area of Inverness. This property offers expansive and flexible living accommodation throughout which will appeal to many. To the front of the property is a sizeable lounge, which is currently used as an office and the dining/ family room which both have a feature fire place with open fire. The dining/ family room benefits with bay window, parquet flooring, and provides ample room for a dining table and 8 chairs. The kitchen has good storage and worktop space. Integrated appliances include a 5-ring gas hob, electric hob, microwave and fridge/freezer. Continuing downstairs there are two double bedrooms both with fitted storage and the family shower room. Upstairs there are two good sized double bedrooms with excellent potential to add a further shower room. There is good storage throughout including a front porch, eve storage and the single garage. There is gas central heating and double glazing. The rear garden is easy to maintain and laid to mono block, with the front garden laid to lawn. The driveway offers parking for 3 cars and leads to the single garage.

## Room Dimensions

**Lounge / Diner** (15' 11" x 19' 9") or (4.84m x 6.01m)

**Kitchen** (11' 11" x 9' 1") or (3.62m x 2.77m)

**Sitting Room/Dining Room** (17' 0" x 12' 11") or (5.17m x 3.94m)

**Bedroom 1 (downstairs)** (16' 1" x 13' 0") or (4.89m x 3.95m)