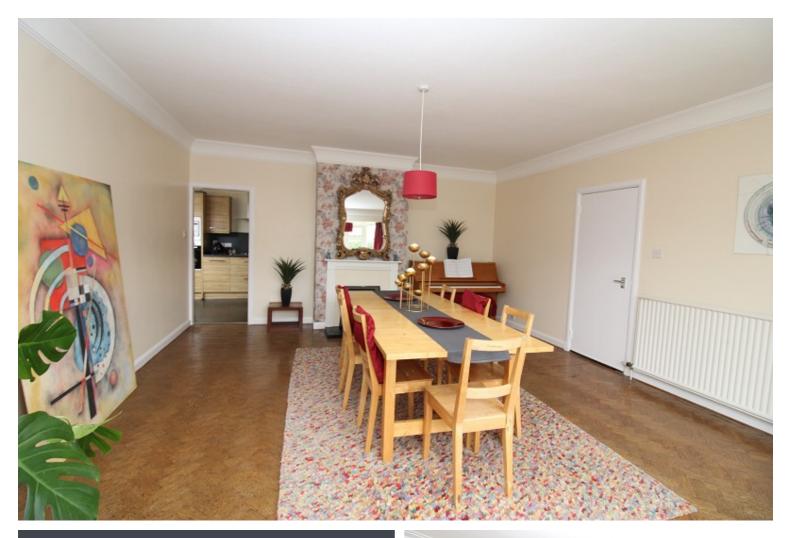

# **Description**

Fantastic opportunity to purchase a deceptively spacious detached villa in the popular Crown area of Inverness. This property offers expansive and flexible living accommodation throughout which will appeal to many. To the front of the property is a sizeable lounge, which is currently used as an office and the dining/ family room which both have a feature fire place with open fire. The dining/ family room benefits with bay window, parquet flooring, and provides ample room for a dining table and 8 chairs. The kitchen has good storage and worktop space. Integrated appliances include a 5-ring gas hob, electric hob, microwave and fridge/freezer. Continuing downstairs there are two double bedrooms both with fitted storage and the family shower room. Upstairs there are two good sized double bedrooms with excellent potential to add a further shower room. There is good storage throughout including a front porch, eve storage and the single garage. There is gas central heating and double glazing. The rear garden is easy to maintain and laid to mono block, with the front garden laid to lawn. The driveway offers parking for 3 cars and leads to the single garage.

## Room Dimensions

**Lounge / Diner** (15' 11" x 19' 9") or (4.84m x 6.01m)

**Kitchen** (11' 11" x 9' 1") or (3.62m x 2.77m)

**Sitting Room/Dining Room** (17' 0" x 12' 11") or (5.17m x 3.94m)

**Bedroom 1 (downstairs)** (16' 1" x 13' 0") or (4.89m x 3.95m)