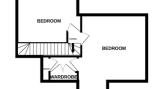

**Bedroom 2 (downstairs)** (10' 11" x 11' 1") or (3.32m x 3.39m)

**Bathroom (downstairs)** (12' 0" x 7' 7") or (3.67m x 2.31m)

**Bedroom 3** (13' 10" x 21' 5") or (4.21m x 6.54m)

**Bedroom 4** (11' 8" x 9' 10") or (3.55m x 2.99m)