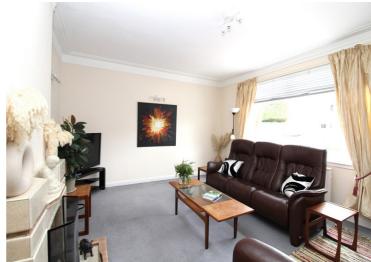

# **Description**

Fantastic opportunity to purchase a deceptively spacious detached villa in the popular Crown area of Inverness. This property offers expansive and flexible living accommodation throughout which will appeal to many. To the front of the property is a sizeable lounge, which is currently used as an office and the dining/ family room which both have a feature fire place with open fire. The dining/ family room benefits with bay window, parquet flooring, and provides ample room for a dining table and 8 chairs. The kitchen has good storage and worktop space. Integrated appliances include a 5-ring gas hob, electric hob, microwave and fridge/freezer. Continuing downstairs there are two double bedrooms both with fitted storage and the family shower room. Upstairs there are two good sized double bedrooms with excellent potential to add a further shower room. There is good storage throughout including a front porch, eve storage and the single garage. There is gas central heating and double glazing. The rear garden is easy to maintain and laid to mono block, with the front garden laid to lawn. The driveway offers parking for 3 cars and leads to the single garage.

## Room Dimensions

**Lounge / Diner** (15' 11" x 19' 9") or (4.84m x 6.01m)

**Kitchen** (11' 11" x 9' 1") or (3.62m x 2.77m)

**Sitting Room/Dining Room** (17' 0" x 12' 11") or (5.17m x 3.94m)

**Bedroom 1 (downstairs)** (16' 1" x 13' 0") or (4.89m x 3.95m)