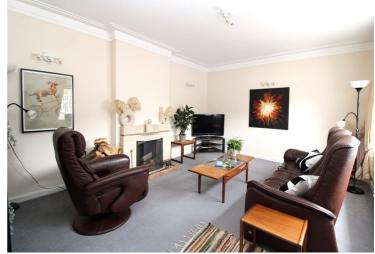

# **Description**

Fantastic opportunity to purchase a deceptively spacious detached villa in the popular Crown area of Inverness. This property offers expansive and flexible living accommodation throughout which will appeal to many. To the front of the property is a sizeable lounge, which is currently used as an office and the dining/ family room which both have a feature fire place with open fire. The dining/ family room benefits with bay window, parquet flooring, and provides ample room for a dining table and 8 chairs. The kitchen has good storage and worktop space. Integrated appliances include a 5-ring gas hob, electric hob, microwave and fridge/freezer. Continuing downstairs there are two double bedrooms both with fitted storage and the family shower room. Upstairs there are two good sized double bedrooms with excellent potential to add a further shower room. There is good storage throughout including a front porch, eve storage and the single garage. There is gas central heating and double glazing. The rear garden is easy to maintain and laid to mono block, with the front garden laid to lawn. The driveway offers parking for 3 cars and leads to the single garage.

## Room Dimensions

**Lounge / Diner** (15' 11" x 19' 9") or (4.84m x 6.01m)

**Kitchen** (11' 11" x 9' 1") or (3.62m x 2.77m)

**Sitting Room/Dining Room** (17' 0" x 12' 11") or (5.17m x 3.94m)

**Bedroom 1 (downstairs)** (16' 1" x 13' 0") or (4.89m x 3.95m)