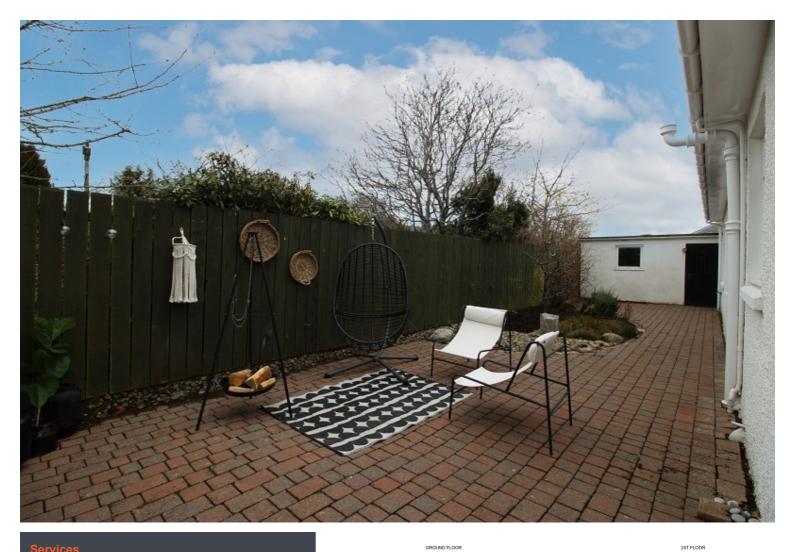

# **Description**

Fantastic opportunity to purchase a deceptively spacious detached villa in the popular Crown area of Inverness. This property offers expansive and flexible living accommodation throughout which will appeal to many. To the front of the property is a sizeable lounge, which is currently used as an office and the dining/ family room which both have a feature fire place with open fire. The dining/ family room benefits with bay window, parquet flooring, and provides ample room for a dining table and 8 chairs. The kitchen has good storage and worktop space. Integrated appliances include a 5-ring gas hob, electric hob, microwave and fridge/freezer. Continuing downstairs there are two double bedrooms both with fitted storage and the family shower room. Upstairs there are two good sized double bedrooms with excellent potential to add a further shower room. There is good storage throughout including a front porch, eve storage and the single garage. There is gas central heating and double glazing. The rear garden is easy to maintain and laid to mono block, with the front garden laid to lawn. The driveway offers parking for 3 cars and leads to the single garage.