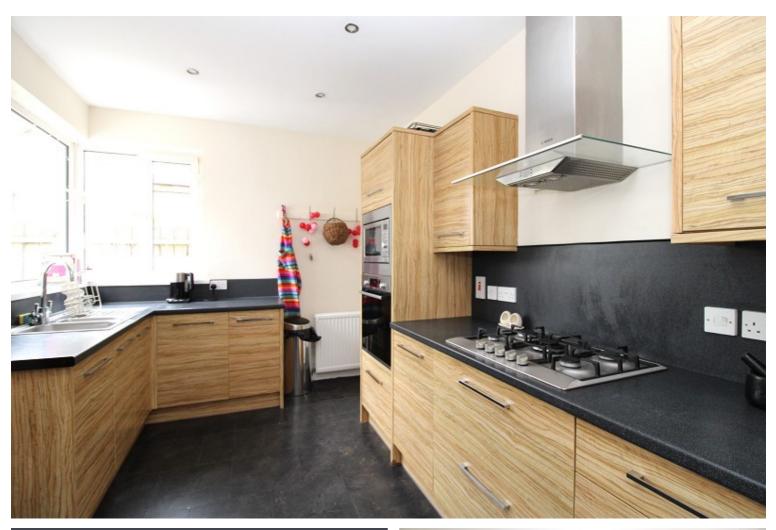

# **Description**

Fantastic opportunity to purchase a deceptively spacious detached villa in the popular Crown area of Inverness. This property offers expansive and flexible living accommodation throughout which will appeal to many. To the front of the property is a sizeable lounge, which is currently used as an office and the dining/ family room which both have a feature fire place with open fire. The dining/ family room benefits with bay window, parquet flooring, and provides ample room for a dining table and 8 chairs. The kitchen has good storage and worktop space. Integrated appliances include a 5-ring gas hob, electric hob, microwave and fridge/freezer. Continuing downstairs there are two double bedrooms both with fitted storage and the family shower room. Upstairs there are two good sized double bedrooms with excellent potential to add a further shower room. There is good storage throughout including a front porch, eve storage and the single garage. There is gas central heating and double glazing. The rear garden is easy to maintain and laid to mono block, with the front garden laid to lawn. The driveway offers parking for 3 cars and leads to the single garage.

## Room Dimensions

**Lounge / Diner** (15' 11" x 19' 9") or (4.84m x 6.01m)

**Kitchen** (11' 11" x 9' 1") or (3.62m x 2.77m)

**Sitting Room/Dining Room** (17' 0" x 12' 11") or (5.17m x 3.94m)

**Bedroom 1 (downstairs)** (16' 1" x 13' 0") or (4.89m x 3.95m)