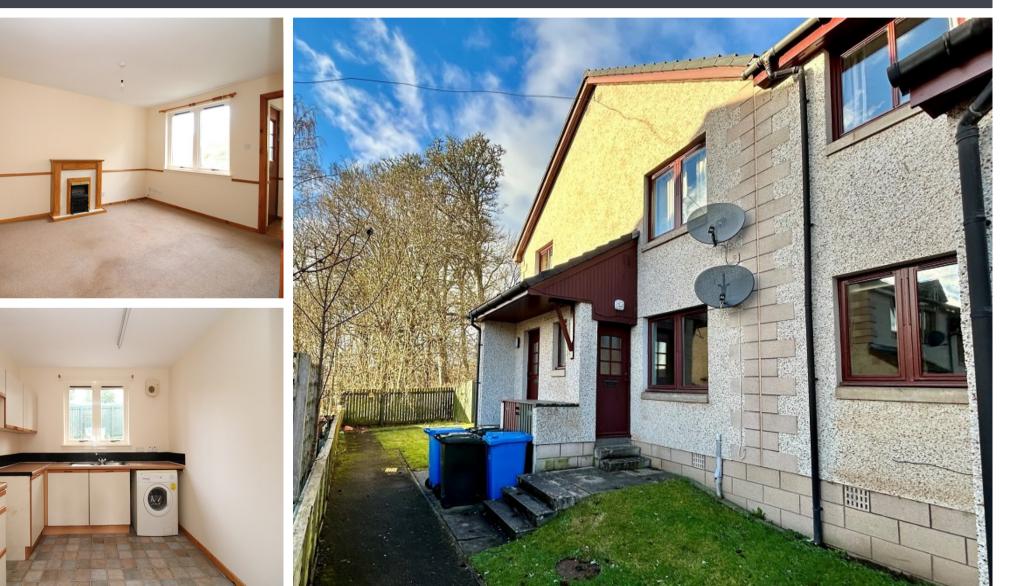

Great opportunity to purchase a spacious two bedroom ground floor flat in Dingwall, this wellappointed property has been freshly painted throughout. The bright lounge is a good size and there is an electric feature fire place. The kitchen comes with free standing fridge and washing machine, there is space for a table and 2 chairs. Both bedrooms have fitted storage and the bathroom has an electric shower over the bath. Two hall cupboards complete the accommodation. There is double glazing throughout and electric heating. The property benefits from its own entrance, communal maintained grounds and residential parking, with ample quest spaces. This is the ideal purchase for those looking to get their first step on the property ladder or alternatively would make a great buy to let property for investors looking to add to their portfolio.

## Rooms

| Lounge    | (15' 2" x 11' 5") or (4.63m x 3.47m) |
|-----------|--------------------------------------|
| Kitchen   | (9' 7" x 8' 1") or (2.91m x 2.46m)   |
| Bedroom 1 | (9' 11" x 9' 5") or (3.02m x 2.87m)  |
| Bedroom 2 | (9' 6" x 8' 8") or (2.90m x 2.63m)   |
| Bathroom  | (6' 4" x 6' 4") or (1.93m x 1.94m)   |