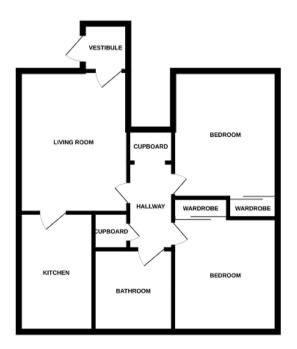

## Rooms

| Lounge    | (15' 2" x 11' 5") or (4.63m x 3.47m) |
|-----------|--------------------------------------|
| Kitchen   | (9' 7" x 8' 1") or (2.91m x 2.46m)   |
| Bedroom 1 | (9' 11" x 9' 5") or (3.02m x 2.87m)  |
| Bedroom 2 | (9' 6" x 8' 8") or (2.90m x 2.63m)   |
| Bathroom  | (6' 4" x 6' 4") or (1.93m x 1.94m)   |