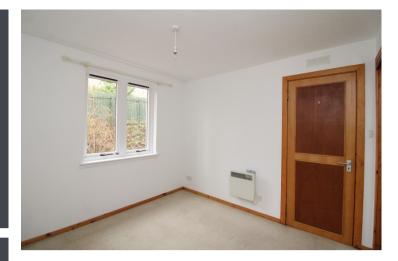

Great opportunity to purchase a spacious two bedroom ground floor flat in Dingwall, this wellappointed property has been freshly painted throughout. The bright lounge is a good size and there is an electric feature fire place. The kitchen comes with free standing fridge and washing machine, there is space for a table and 2 chairs. Both bedrooms have fitted storage and the bathroom has an electric shower over the bath. Two hall cupboards complete the accommodation. There is double glazing throughout and electric heating. The property benefits from its own entrance, communal maintained grounds and residential parking, with ample guest spaces. This is the ideal purchase for those looking to get their first step on the property ladder or alternatively would make a great buy to let property for investors looking to add to their portfolio.

# Rooms

**Lounge** (15' 2" x 11' 5") or (4.63m x 3.47m)

**Kitchen** (9' 7" x 8' 1") or (2.91m x 2.46m)

**Bedroom 1** (9' 11" x 9' 5") or (3.02m x 2.87m)

**Bedroom 2** (9' 6" x 8' 8") or (2.90m x 2.63m)

**Bathroom** (6' 4" x 6' 4") or (1.93m x 1.94m)