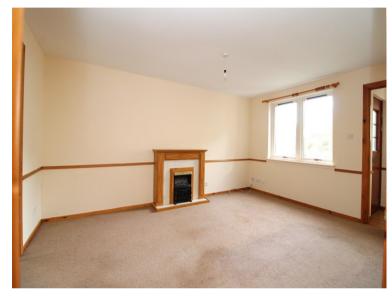

Great opportunity to purchase a spacious two bedroom ground floor flat in Dingwall, this wellappointed property has been freshly painted throughout. The bright lounge is a good size and there is an electric feature fire place. The kitchen comes with free standing fridge and washing machine, there is space for a table and 2 chairs. Both bedrooms have fitted storage and the bathroom has an electric shower over the bath. Two hall cupboards complete the accommodation. There is double glazing throughout and electric heating. The property benefits from its own entrance, communal maintained grounds and residential parking, with ample guest spaces. This is the ideal purchase for those looking to get their first step on the property ladder or alternatively would make a great buy to let property for investors looking to add to their portfolio.

# Rooms

**Lounge** (15' 2" x 11' 5") or (4.63m x 3.47m)

**Kitchen** (9' 7" x 8' 1") or (2.91m x 2.46m)

**Bedroom 1** (9' 11" x 9' 5") or (3.02m x 2.87m)

**Bedroom 2** (9' 6" x 8' 8") or (2.90m x 2.63m)

**Bathroom** (6' 4" x 6' 4") or (1.93m x 1.94m)