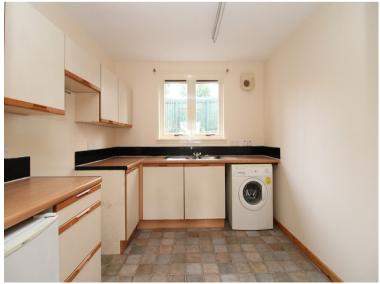

Great opportunity to purchase a spacious two bedroom ground floor flat in Dingwall, this wellappointed property has been freshly painted throughout. The bright lounge is a good size and there is an electric feature fire place. The kitchen comes with free standing fridge and washing machine, there is space for a table and 2 chairs. Both bedrooms have fitted storage and the bathroom has an electric shower over the bath. Two hall cupboards complete the accommodation. There is double glazing throughout and electric heating. The property benefits from its own entrance, communal maintained grounds and residential parking, with ample guest spaces. This is the ideal purchase for those looking to get their first step on the property ladder or alternatively would make a great buy to let property for investors looking to add to their portfolio.

# Rooms

**Lounge** (15' 2" x 11' 5") or (4.63m x 3.47m)

**Kitchen** (9' 7" x 8' 1") or (2.91m x 2.46m)

**Bedroom 1** (9' 11" x 9' 5") or (3.02m x 2.87m)

**Bedroom 2** (9' 6" x 8' 8") or (2.90m x 2.63m)

**Bathroom** (6' 4" x 6' 4") or (1.93m x 1.94m)

#### Extras

All fitted floor coverings, fixtures and fittings, including all light fittings. Fridge, washing machine.