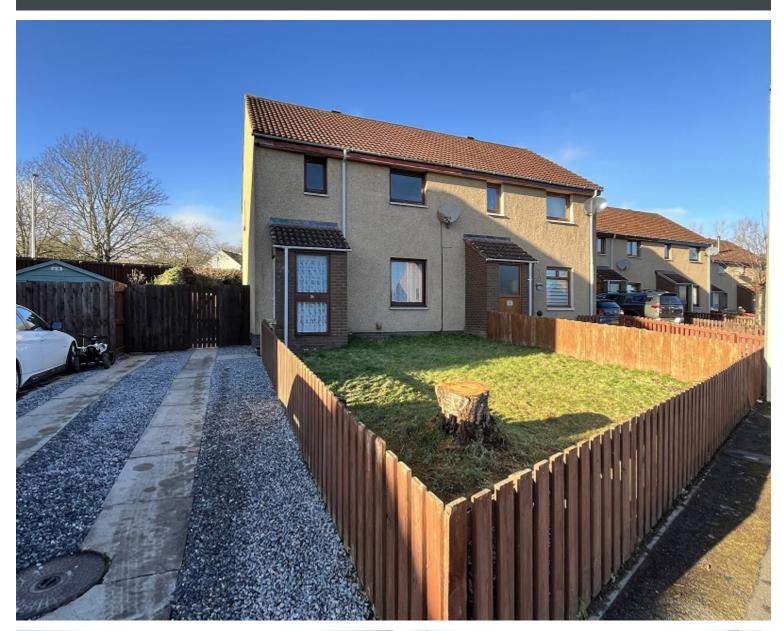

## **Overview**

- Spacious 3 bedroom semi detached villa
- Fantastic family home or investment
- Lounge/diner, kitchen, 2 doubles & 1 single bedroom, bathroom
- Close to schools and local amenities
- Enclosed gardens to rear, drive with parking for 2 cars
- EPC Band D

# **Description**

Fantastic opportunity to purchase a semi detached family home in Kinmylies, on the west side of Inverness. The spacious accommodation will appeal to a range of potential buyers. The bright lounge/diner has a window to the front and French doors to the rear and ample space for a dining table and 6 chairs. The kitchen has good work top space and comes with a new electric cooker, washing machine and tumble dryer. Upstairs there are two good sized double bedrooms, one with fitted wardrobes, and a single bedroom. The family bathroom with shower over the bath completes the accommodation. There is single glazing throughout and gas central heating. Two hall cupboards, a front porch and a partially floored loft provide plenty of additional storage. There are gardens to the front and the sunny rear garden is fully enclosed with a patio area. The drive provides parking for two cars.