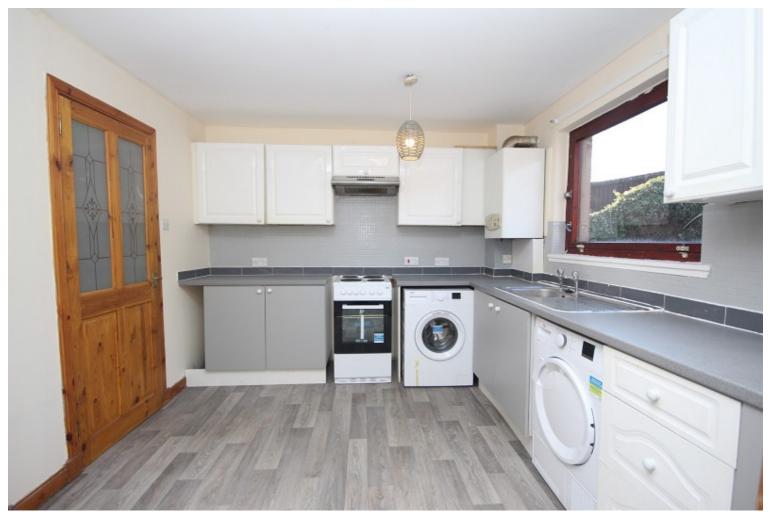

# **Description**

Fantastic opportunity to purchase a semi detached family home in Kinmylies, on the west side of Inverness. The spacious accommodation will appeal to a range of potential buyers. The bright lounge/diner has a window to the front and French doors to the rear and ample space for a dining table and 6 chairs. The kitchen has good work top space and comes with a new electric cooker, washing machine and tumble dryer. Upstairs there are two good sized double bedrooms, one with fitted wardrobes, and a single bedroom. The family bathroom with shower over the bath completes the accommodation. There is single glazing throughout and gas central heating. Two hall cupboards, a front porch and a partially floored loft provide plenty of additional storage. There are gardens to the front and the sunny rear garden is fully enclosed with a patio area. The drive provides parking for two cars.

### Room Dimensions

**Lounge / Diner** (12' 0" x 23' 3") or (3.67m x 7.09m)

**Kitchen** (10' 3" x 9' 7") or (3.13m x 2.91m)

**Bedroom 1** (8' 4" x 13' 0") or (2.55m x 3.95m)

**Bedroom 2** (9' 7" x 8' 9") or (2.92m x 2.67m)

#### **Extras**

All fitted floor coverings, fixtures and fittings, including all light fittings. Curtain poles and window blinds. Electric cooker, washing machine and tumble dryer.