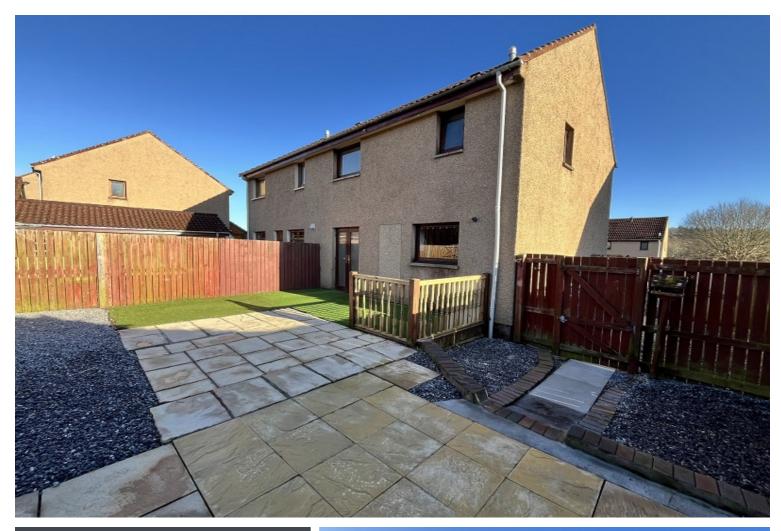

# **Description**

Fantastic opportunity to purchase a semi detached family home in Kinmylies, on the west side of Inverness. The spacious accommodation will appeal to a range of potential buyers. The bright lounge/diner has a window to the front and French doors to the rear and ample space for a dining table and 6 chairs. The kitchen has good work top space and comes with a new electric cooker, washing machine and tumble dryer. Upstairs there are two good sized double bedrooms, one with fitted wardrobes, and a single bedroom. The family bathroom with shower over the bath completes the accommodation. There is single glazing throughout and gas central heating. Two hall cupboards, a front porch and a partially floored loft provide plenty of additional storage. There are gardens to the front and the sunny rear garden is fully enclosed with a patio area. The drive provides parking for two cars.