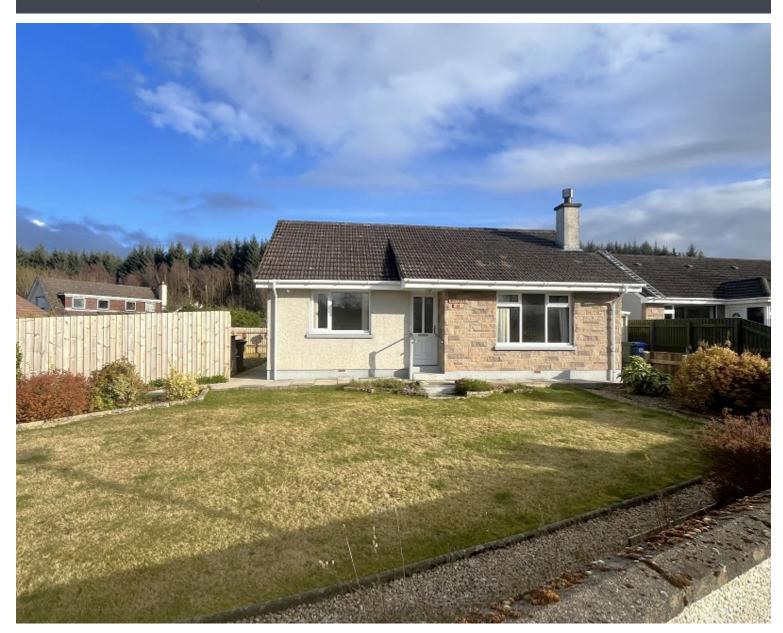

#### **Overview**

- Fantastic 2 bed detached bungalow
- Sought after Balloch Primary catchment
- Ideal first time buy or retirement property
- Lounge, kitchen/diner, 2 double bedrooms, bathroom
- Large corner plot, drive, garden shed and greenhouse
- EPC Band C

#### **Description**

Fantastic 2 bedroom bungalow in the sought after Balloch area of Inverness. Set within a good sized corner plot in a quiet street, this spacious bungalow will appeal to first time buyers or those looking for an easy to maintain retirement bungalow. The bright and spacious lounge with feature gas fireplace has a large picture window overlooking the front garden. The modern kitchen/diner has ample space for a dining table and 4 chairs, and it comes with integrated, gas hob, electric double oven, extractor, separate fridge/freezer and washing machine. There are two well appointed double sized bedrooms, both with fitted wardrobes. Completing the accommodation is a family bathroom with shower over the bath. Two double hall cupboards and a partially floored loft provide plenty of additional storage space. There are gardens to the front, rear and side of the property where sun can catch it throughout the day. The rear is mostly laid with a patio, and there is a greenhouse and large shed for additional storage. An access ramp leads to the back door. To the front the garden is mostly laid to lawn and there is a drive with parking for 3 vehicles.