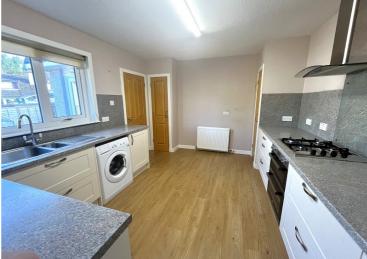

#### **Description**

Fantastic 2 bedroom bungalow in the sought after Balloch area of Inverness. Set within a good sized corner plot in a quiet street, this spacious bungalow will appeal to first time buyers or those looking for an easy to maintain retirement bungalow. The bright and spacious lounge with feature gas fireplace has a large picture window overlooking the front garden. The modern kitchen/diner has ample space for a dining table and 4 chairs, and it comes with integrated, gas hob, electric double oven, extractor, separate fridge/freezer and washing machine. There are two well appointed double sized bedrooms, both with fitted wardrobes. Completing the accommodation is a family bathroom with shower over the bath. Two double hall cupboards and a partially floored loft provide plenty of additional storage space. There are gardens to the front, rear and side of the property where sun can catch it throughout the day. The rear is mostly laid with a patio, and there is a greenhouse and large shed for additional storage. An access ramp leads to the back door. To the front the garden is mostly laid to lawn and there is a drive with parking for 3 vehicles.

#### Room Dimensions

**Lounge** (14' 2" x 15' 7") or (4.31m x 4.76m)

**Kitchen** (15' 9" x 10' 0") or (4.80m x 3.06m)

**Bedroom 1** (11' 0" x 11' 2") or (3.36m x 3.40m)

**Bedroom 2** (8' 11" x 11' 4") or (2.72m x 3.46m)

#### **Extras**

All fitted floor coverings, fixtures and fittings, including all light fittings. Curtain poles and window blinds. Integrated gas hob, electric double oven and extractor. Fridge/freezer and washing machine. Garden shed and greenhouse.