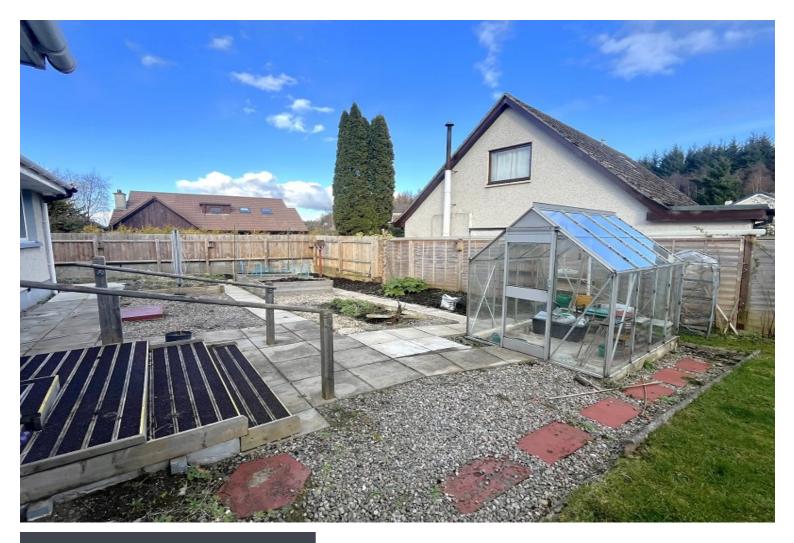

#### **Description**

Fantastic 2 bedroom bungalow in the sought after Balloch area of Inverness. Set within a good sized corner plot in a quiet street, this spacious bungalow will appeal to first time buyers or those looking for an easy to maintain retirement bungalow. The bright and spacious lounge with feature gas fireplace has a large picture window overlooking the front garden. The modern kitchen/diner has ample space for a dining table and 4 chairs, and it comes with integrated, gas hob, electric double oven, extractor, separate fridge/freezer and washing machine. There are two well appointed double sized bedrooms, both with fitted wardrobes. Completing the accommodation is a family bathroom with shower over the bath. Two double hall cupboards and a partially floored loft provide plenty of additional storage space. There are gardens to the front, rear and side of the property where sun can catch it throughout the day. The rear is mostly laid with a patio, and there is a greenhouse and large shed for additional storage. An access ramp leads to the back door. To the front the garden is mostly laid to lawn and there is a drive with parking for 3 vehicles.

#### **Extras**

All fitted floor coverings, fixtures and fittings, including all light fittings. Curtain poles and window blinds. Integrated gas hob, electric double oven and extractor. Fridge/freezer and washing machine. Garden shed and greenhouse.