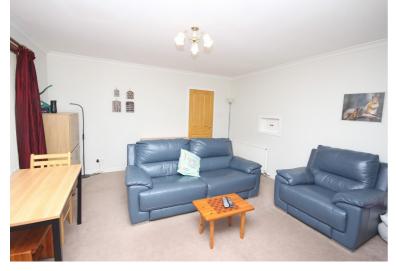

#### Room Dimensions

**Lounge** (14' 2" x 15' 7") or (4.31m x 4.76m)

**Kitchen** (15' 9" x 10' 0") or (4.80m x 3.06m)

**Bedroom 1** (11' 0" x 11' 2") or (3.36m x 3.40m)

**Bedroom 2** (8' 11" x 11' 4") or (2.72m x 3.46m)