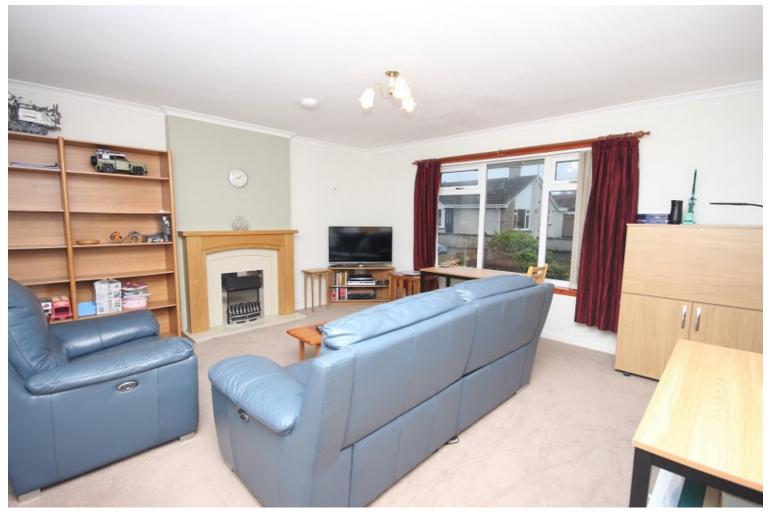

#### **Description**

Fantastic 2 bedroom bungalow in the sought after Balloch area of Inverness. Set within a good sized corner plot in a quiet street, this spacious bungalow will appeal to first time buyers or those looking for an easy to maintain retirement bungalow. The bright and spacious lounge with feature gas fireplace has a large picture window overlooking the front garden. The modern kitchen/diner has ample space for a dining table and 4 chairs, and it comes with integrated, gas hob, electric double oven, extractor, separate fridge/freezer and washing machine. There are two well appointed double sized bedrooms, both with fitted wardrobes. Completing the accommodation is a family bathroom with shower over the bath. Two double hall cupboards and a partially floored loft provide plenty of additional storage space. There are gardens to the front, rear and side of the property where sun can catch it throughout the day. The rear is mostly laid with a patio, and there is a greenhouse and large shed for additional storage. An access ramp leads to the back door. To the front the garden is mostly laid to lawn and there is a drive with parking for 3 vehicles.

#### Room Dimensions

**Lounge** (14' 2" x 15' 7") or (4.31m x 4.76m)

**Kitchen** (15' 9" x 10' 0") or (4.80m x 3.06m)

**Bedroom 1** (11' 0" x 11' 2") or (3.36m x 3.40m)

**Bedroom 2** (8' 11" x 11' 4") or (2.72m x 3.46m)