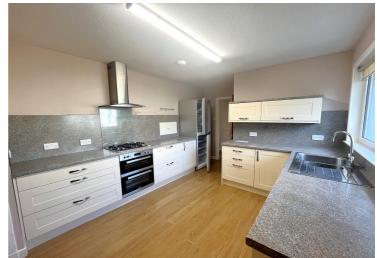

#### **Description**

Fantastic 2 bedroom bungalow in the sought after Balloch area of Inverness. Set within a good sized corner plot in a quiet street, this spacious bungalow will appeal to first time buyers or those looking for an easy to maintain retirement bungalow. The bright and spacious lounge with feature gas fireplace has a large picture window overlooking the front garden. The modern kitchen/diner has ample space for a dining table and 4 chairs, and it comes with integrated, gas hob, electric double oven, extractor, separate fridge/freezer and washing machine. There are two well appointed double sized bedrooms, both with fitted wardrobes. Completing the accommodation is a family bathroom with shower over the bath. Two double hall cupboards and a partially floored loft provide plenty of additional storage space. There are gardens to the front, rear and side of the property where sun can catch it throughout the day. The rear is mostly laid with a patio, and there is a greenhouse and large shed for additional storage. An access ramp leads to the back door. To the front the garden is mostly laid to lawn and there is a drive with parking for 3 vehicles.

#### Room Dimensions

**Lounge** (14' 2" x 15' 7") or (4.31m x 4.76m)

**Kitchen** (15' 9" x 10' 0") or (4.80m x 3.06m)

**Bedroom 1** (11' 0" x 11' 2") or (3.36m x 3.40m)

**Bedroom 2** (8' 11" x 11' 4") or (2.72m x 3.46m)

#### **Extras**

All fitted floor coverings, fixtures and fittings, including all light fittings. Curtain poles and window blinds. Integrated gas hob, electric double oven and extractor. Fridge/freezer and washing machine. Garden shed and greenhouse.