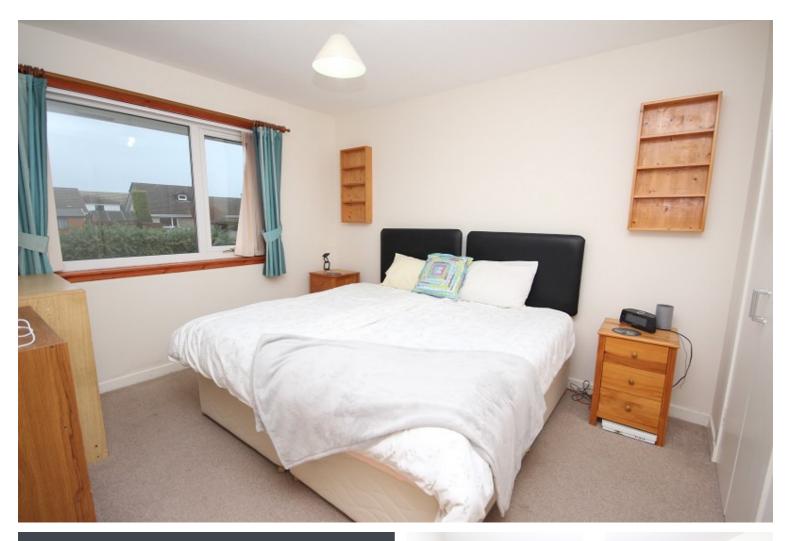

#### **Description**

Fantastic 2 bedroom bungalow in the sought after Balloch area of Inverness. Set within a good sized corner plot in a quiet street, this spacious bungalow will appeal to first time buyers or those looking for an easy to maintain retirement bungalow. The bright and spacious lounge with feature gas fireplace has a large picture window overlooking the front garden. The modern kitchen/diner has ample space for a dining table and 4 chairs, and it comes with integrated, gas hob, electric double oven, extractor, separate fridge/freezer and washing machine. There are two well appointed double sized bedrooms, both with fitted wardrobes. Completing the accommodation is a family bathroom with shower over the bath. Two double hall cupboards and a partially floored loft provide plenty of additional storage space. There are gardens to the front, rear and side of the property where sun can catch it throughout the day. The rear is mostly laid with a patio, and there is a greenhouse and large shed for additional storage. An access ramp leads to the back door. To the front the garden is mostly laid to lawn and there is a drive with parking for 3 vehicles.

#### Room Dimensions

**Lounge** (14' 2" x 15' 7") or (4.31m x 4.76m)

**Kitchen** (15' 9" x 10' 0") or (4.80m x 3.06m)

**Bedroom 1** (11' 0" x 11' 2") or (3.36m x 3.40m)

**Bedroom 2** (8' 11" x 11' 4") or (2.72m x 3.46m)