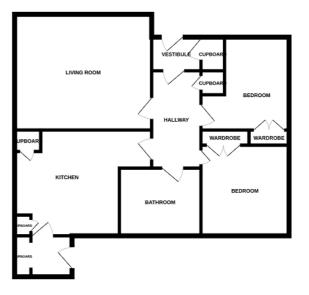

#### Room Dimensions

**Lounge** (14' 2" x 15' 7") or (4.31m x 4.76m)

**Kitchen** (15' 9" x 10' 0") or (4.80m x 3.06m)

**Bedroom 1** (11' 0" x 11' 2") or (3.36m x 3.40m)

**Bedroom 2** (8' 11" x 11' 4") or (2.72m x 3.46m)

**Bathroom** (6' 8" x 5' 1") or (2.02m x 1.55m)

#### GROUND FLOOR