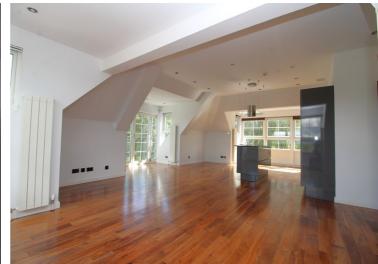

## **Description**

Luxury penthouse apartment set within an exclusive courtyard development. The apartment has been finished to a high standard throughout and benefits from stunning views from all rooms. This property is compliant with current letting legislation and would be perfect to add to an existing portfolio. The living space is a fabulous open plan lounge/kitchen/diner. The contemporary kitchen offers integrated appliances including an induction hob, electric oven, microwave, fridge/freezer and dishwasher. This property has 3 bedrooms, two of which have large ensuite shower rooms and fitted storage. Two of the rooms are located to the front of the penthouse, with views over the city and bedroom 3 is a stylish single bedroom with storage. The property is finished with a modern, sleek WC with storage cupboard. The apartment also benefits from double glazing, gas central heating, a video security entry system, private parking and bike store. In walk in condition, this property would be ideal for professionals, first time buyers and investors alike.

#### Room Dimensions

**Lounge/Kitchen/Dining Room** (30' 8" x 25' 2") or (9.34m x 7.68m)

**Master Bedroom** (14' 8" x 11' 3") or (4.46m x 3.44m)

**Master Bedroom En Suite** (11' 2" x 6' 8") or (3.40m x 2.04m)