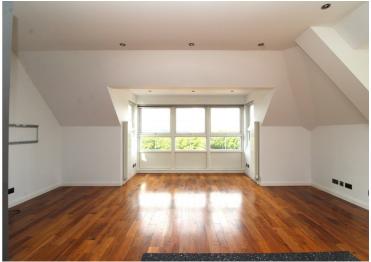

## **Description**

Luxury penthouse apartment set within an exclusive courtyard development. The apartment has been finished to a high standard throughout and benefits from stunning views from all rooms. This property is compliant with current letting legislation and would be perfect to add to an existing portfolio. The living space is a fabulous open plan lounge/kitchen/diner. The contemporary kitchen offers integrated appliances including an induction hob, electric oven, microwave, fridge/freezer and dishwasher. This property has 3 bedrooms, two of which have large ensuite shower rooms and fitted storage. Two of the rooms are located to the front of the penthouse, with views over the city and bedroom 3 is a stylish single bedroom with storage. The property is finished with a modern, sleek WC with storage cupboard. The apartment also benefits from double glazing, gas central heating, a video security entry system, private parking and bike store. In walk in condition, this property would be ideal for professionals, first time buyers and investors alike.

#### Room Dimensions

**Lounge/Kitchen/Dining Room** (30' 8" x 25' 2") or (9.34m x 7.68m)

**Master Bedroom** (14' 8" x 11' 3") or (4.46m x 3.44m)

**Master Bedroom En Suite** (11' 2" x 6' 8") or (3.40m x 2.04m)