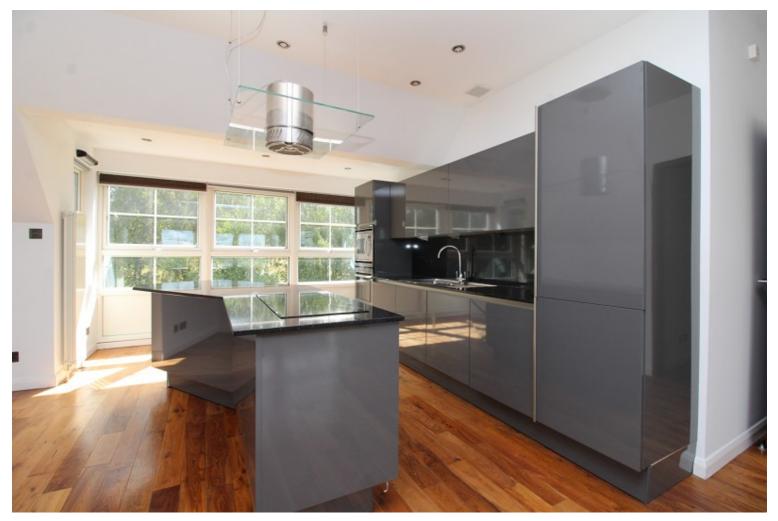

## **Description**

Luxury penthouse apartment set within an exclusive courtyard development. The apartment has been finished to a high standard throughout and benefits from stunning views from all rooms. This property is compliant with current letting legislation and would be perfect to add to an existing portfolio. The living space is a fabulous open plan lounge/kitchen/diner. The contemporary kitchen offers integrated appliances including an induction hob, electric oven, microwave, fridge/freezer and dishwasher. This property has 3 bedrooms, two of which have large ensuite shower rooms and fitted storage. Two of the rooms are located to the front of the penthouse, with views over the city and bedroom 3 is a stylish single bedroom with storage. The property is finished with a modern, sleek WC with storage cupboard. The apartment also benefits from double glazing, gas central heating, a video security entry system, private parking and bike store. In walk in condition, this property would be ideal for professionals, first time buyers and investors alike.

#### **Extras**

All fitted floor coverings, fixtures and fittings, including all light fittings. Window blinds. Integrated induction hob, oven, microwave, fridge/freezer and dishwasher. Washing machine.