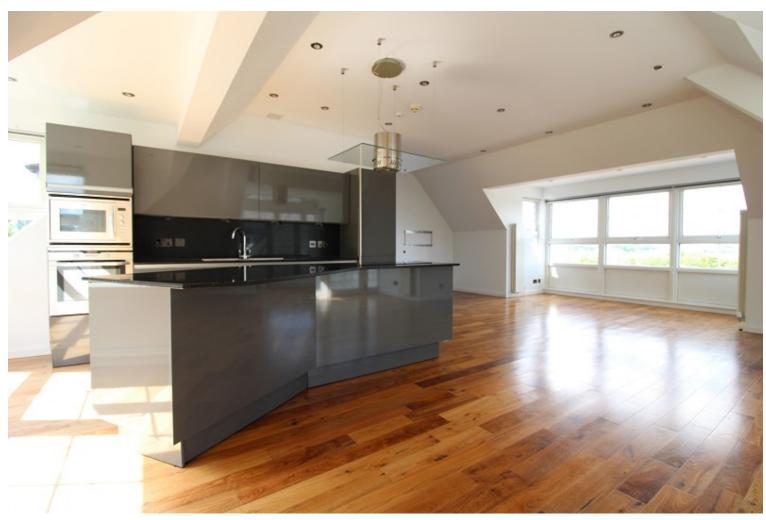

## **Description**

Luxury penthouse apartment set within an exclusive courtyard development. The apartment has been finished to a high standard throughout and benefits from stunning views from all rooms. This property is compliant with current letting legislation and would be perfect to add to an existing portfolio. The living space is a fabulous open plan lounge/kitchen/diner. The contemporary kitchen offers integrated appliances including an induction hob, electric oven, microwave, fridge/freezer and dishwasher. This property has 3 bedrooms, two of which have large ensuite shower rooms and fitted storage. Two of the rooms are located to the front of the penthouse, with views over the city and bedroom 3 is a stylish single bedroom with storage. The property is finished with a modern, sleek WC with storage cupboard. The apartment also benefits from double glazing, gas central heating, a video security entry system, private parking and bike store. In walk in condition, this property would be ideal for professionals, first time buyers and investors alike.

#### Room Dimensions

**Lounge/Kitchen/Dining Room** (30' 8" x 25' 2") or (9.34m x 7.68m)

**Master Bedroom** (14' 8" x 11' 3") or (4.46m x 3.44m)

**Master Bedroom En Suite** (11' 2" x 6' 8") or (3.40m x 2.04m)

#### **Extras**

All fitted floor coverings, fixtures and fittings, including all light fittings. Window blinds. Integrated induction hob, oven, microwave, fridge/freezer and dishwasher. Washing machine.