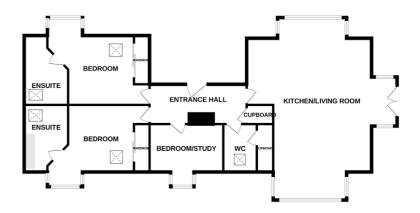

#### Room Dimensions

**Lounge/Kitchen/Dining Room** (30' 8" x 25' 2") or (9.34m x 7.68m)

**Master Bedroom** (14' 8" x 11' 3") or (4.46m x 3.44m)

**Master Bedroom En Suite** (11' 2" x 6' 8") or (3.40m x 2.04m)

**Bedroom 2** (13' 6" x 1' 0") or (4.12m x 0.31m)

**Bedroom 2 En Suite** (10' 10" x 7' 9") or (3.29m x 2.37m)

**Bedroom 3** (9' 8" x 11' 9") or (2.94m x 3.59m)

**WC** (7' 2" x 5' 3") or (2.19m x 1.60m)

#### SECOND FLOOR