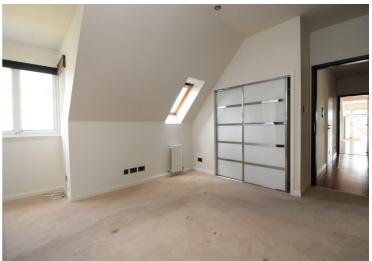

## **Description**

Luxury penthouse apartment set within an exclusive courtyard development. The apartment has been finished to a high standard throughout and benefits from stunning views from all rooms. This property is compliant with current letting legislation and would be perfect to add to an existing portfolio. The living space is a fabulous open plan lounge/kitchen/diner. The contemporary kitchen offers integrated appliances including an induction hob, electric oven, microwave, fridge/freezer and dishwasher. This property has 3 bedrooms, two of which have large ensuite shower rooms and fitted storage. Two of the rooms are located to the front of the penthouse, with views over the city and bedroom 3 is a stylish single bedroom with storage. The property is finished with a modern, sleek WC with storage cupboard. The apartment also benefits from double glazing, gas central heating, a video security entry system, private parking and bike store. In walk in condition, this property would be ideal for professionals, first time buyers and investors alike.

**Bedroom 2** (13' 6" x 1' 0") or (4.12m x 0.31m)

**Bedroom 2 En Suite** (10' 10" x 7' 9") or (3.29m x 2.37m)

**Bedroom 3** (9' 8" x 11' 9") or (2.94m x 3.59m)

**WC** (7' 2" x 5' 3") or (2.19m x 1.60m)