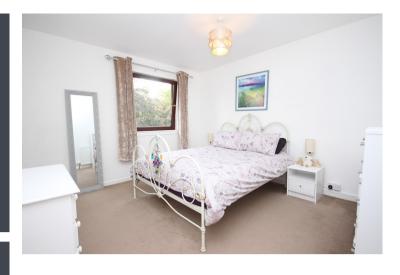

The entrance porch gives access to the bright lounge/diner with space for a dining table and 4 chairs. The fitted kitchen has a breakfast bar and offers an electric cooker, extractor hood and washing machine. There is space for a fridge/freezer. There are two well-appointed double bedrooms with the main bedroom benefitting from two fitted wardrobes. Completing the accommodation is the modern bathroom with shower over the bath. There is gas central heating and double glazing throughout. There is a lockable storage cupboard, suitable for bikes, in the communal hallway. The communal gardens are to the front and rear of the property, with drying areas and space to relax. There is on street parking. This is an excellent opportunity to buy a two bedroom flat which is walk in condition with easy

# **Rooms**

**Lounge / Diner** (11' 4" x 18' 1") or (3.46m x 5.52m)

**Kitchen** (6' 8" x 9' 9") or (2.02m x 2.97m)

**Bedroom 1** (11' 4" x 12' 8") or (3.46m x 3.87m)

**Bedroom 2** (8' 0" x 13' 2") or (2.43m x 4.02m)