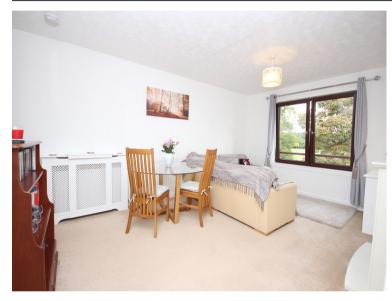

The entrance porch gives access to the bright lounge/diner with space for a dining table and 4 chairs. The fitted kitchen has a breakfast bar and offers an electric cooker, extractor hood and washing machine. There is space for a fridge/freezer. There are two well-appointed double bedrooms with the main bedroom benefitting from two fitted wardrobes. Completing the accommodation is the modern bathroom with shower over the bath. There is gas central heating and double glazing throughout. There is a lockable storage cupboard, suitable for bikes, in the communal hallway. The communal gardens are to the front and rear of the property, with drying areas and space to relax. There is on street parking. This is an excellent opportunity to buy a two bedroom flat which is walk in condition with easy

# **Rooms**

**Lounge / Diner** (11' 4" x 18' 1") or (3.46m x 5.52m)

**Kitchen** (6' 8" x 9' 9") or (2.02m x 2.97m)

**Bedroom 1** (11' 4" x 12' 8") or (3.46m x 3.87m)

**Bedroom 2** (8' 0" x 13' 2") or (2.43m x 4.02m)