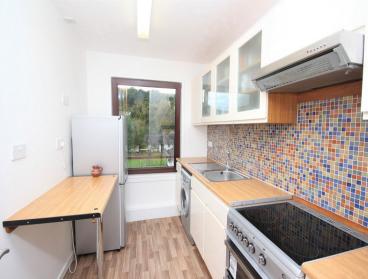

The entrance porch gives access to the bright lounge/diner with space for a dining table and 4 chairs. The fitted kitchen has a breakfast bar and offers an electric cooker, extractor hood and washing machine. There is space for a fridge/freezer. There are two well-appointed double bedrooms with the main bedroom benefitting from two fitted wardrobes. Completing the accommodation is the modern bathroom with shower over the bath. There is gas central heating and double glazing throughout. There is a lockable storage cupboard, suitable for bikes, in the communal hallway. The communal gardens are to the front and rear of the property, with drying areas and space to relax. There is on street parking. This is an excellent opportunity to buy a two bedroom flat which is walk in condition with easy

# **Rooms**

**Lounge / Diner** (11' 4" x 18' 1") or (3.46m x 5.52m)

**Kitchen** (6' 8" x 9' 9") or (2.02m x 2.97m)

**Bedroom 1** (11' 4" x 12' 8") or (3.46m x 3.87m)

**Bedroom 2** (8' 0" x 13' 2") or (2.43m x 4.02m)