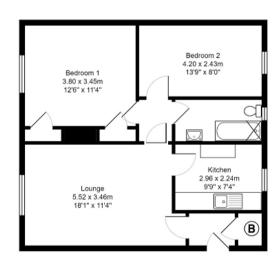

# **Rooms**

**Lounge / Diner** (11' 4" x 18' 1") or (3.46m x 5.52m)

**Kitchen** (6' 8" x 9' 9") or (2.02m x 2.97m)

**Bedroom 1** (11' 4" x 12' 8") or (3.46m x 3.87m)

**Bedroom 2** (8' 0" x 13' 2") or (2.43m x 4.02m)

**Bathroom** (5' 4" x 9' 11") or (1.63m x 3.01m)