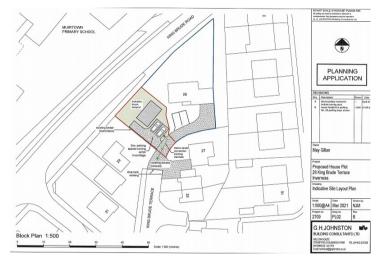

Perfect opportunity to buy a plot of land in the popular residential area of Scorguie. Rarely available, this plot extends to approx. 0.07 acres (283m sq) and is close to a wide range of amenities.

There is planning permission in principle for the erection of a detached dwelling house. The site is mostly grass and bounded on three elevations by hedge and fence, allowing privacy. Services are believed to be nearby, purchasers will need to make their own enquiries regarding these. Detailed planning permission will be the responsibility of the new owners.

## **Planning Reference:**

Highland Council 21/01594/PIP

Planning permission in principle for the erection of a detached house was granted on 22nd June 2021. Full details can be found on the Highland Council website.

### Services

Services are believed to be nearby, purchasers will need to make their own enquiries regarding these. Detailed planning permission will be the responsibility of the new owners.