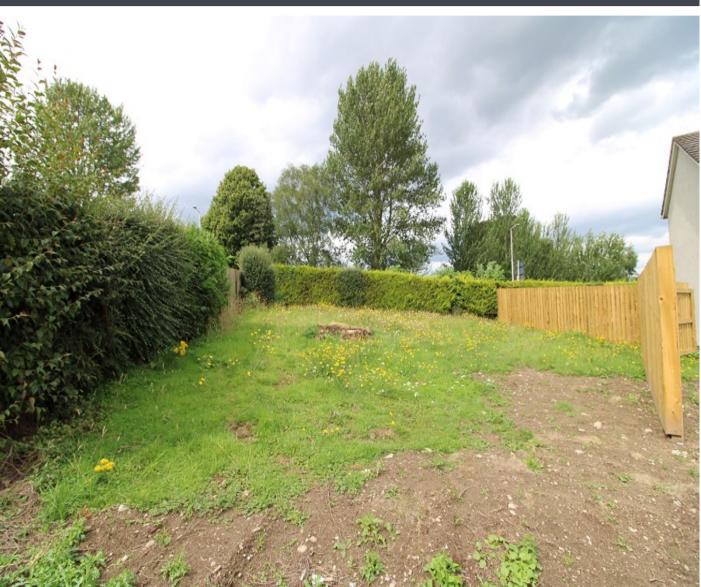

Perfect opportunity to buy a plot of land in the popular residential area of Scorguie. Rarely available, this plot extends to approx. 0.07 acres (283m sq) and is close to a wide range of amenities.

There is planning permission in principle for the erection of a detached dwelling house. The site is mostly grass and bounded on three elevations by hedge and fence, allowing privacy. Services are believed to be nearby, purchasers will need to make their own enquiries regarding these. Detailed planning permission will be the responsibility of the new owners.