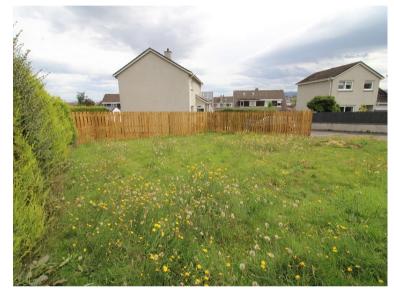

Perfect opportunity to buy a plot of land in the popular residential area of Scorguie. Rarely available, this plot extends to approx. 0.07 acres (283m sq) and is close to a wide range of amenities.

There is planning permission in principle for the erection of a detached dwelling house. The site is mostly grass and bounded on three elevations by hedge and fence, allowing privacy. Services are believed to be nearby, purchasers will need to make their own enquiries regarding these. Detailed planning permission will be the responsibility of the new owners.