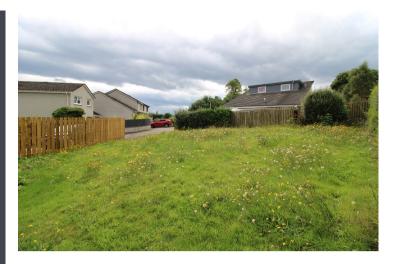

Perfect opportunity to buy a plot of land in the popular residential area of Scorguie. Rarely available, this plot extends to approx. 0.07 acres (283m sq) and is close to a wide range of amenities.

There is planning permission in principle for the erection of a detached dwelling house. The site is mostly grass and bounded on three elevations by hedge and fence, allowing privacy. Services are believed to be nearby, purchasers will need to make their own enquiries regarding these. Detailed planning permission will be the responsibility of the new owners.