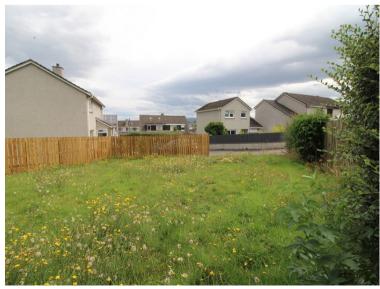

Perfect opportunity to buy a plot of land in the popular residential area of Scorguie. Rarely available, this plot extends to approx. 0.07 acres (283m sq) and is close to a wide range of amenities.

There is planning permission in principle for the erection of a detached dwelling house. The site is mostly grass and bounded on three elevations by hedge and fence, allowing privacy. Services are believed to be nearby, purchasers will need to make their own enquiries regarding these. Detailed planning permission will be the responsibility of the new owners.