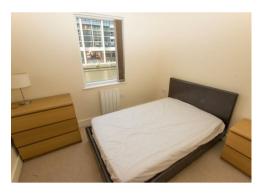

#### Bedroom 1 11'10" x 8'10"

Double bedroom that has been newly carpeted and has electric heater and built in wardrobe. Window with water views. En-suite bathroom.

#### Bedroom 2 9'10" x 7'11"

Bedroom with electric heater and window overlooking the water. Newly carpeted