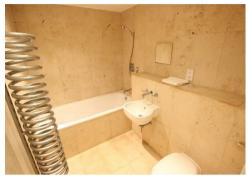

### En-suite 8'4" x 4'11"

En-suite bathroom with full ceramic tiling throughout. Hand wash basin, low level toilet and tiled walk-in shower with glass door and screen.

#### Bathroom 8'2" x 4'11"

Fully tiled family bathroom with low level toilet, hand wash basin and bath with over bath shower. Towel radiator.