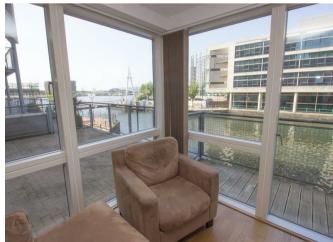

## Balcony 3'0" x 31'2"

Balcony running the the full length of the apartment with decked flooring. Water views

"As for the apartment, in particular, we were blown away by the substantial water views - we felt as though we were on stilts overlooking the water - AMAZING!!"