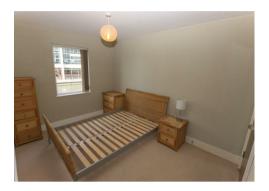

#### Bedroom 1 11'10" x 8'10"

Double bedroom that has been newly carpeted and has electric heater and built in wardrobe. Window with water views. En-suite bathroom.

#### Bedroom 2 9'10" x 7'11"

Bedroom with electric heater and window overlooking the water. Newly carpeted