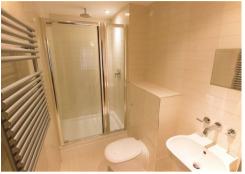

### En-suite 8'4" x 4'11"

En-suite bathroom with full ceramic tiling throughout. Hand wash basin, low level toilet and tiled walk-in shower with glass door and screen.

#### Bathroom 8'2" x 4'11"

Fully tiled family bathroom with low level toilet, hand wash basin and bath with over bath shower. Towel radiator.