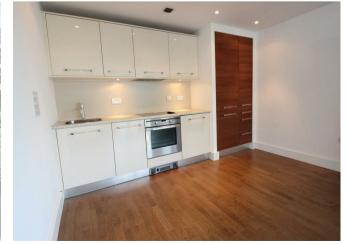

The kitchen has quality fitted wall and base units in high gloss white and walnut with down lighters, integrated oven, hob, fridge, freezer, stainless steel sink with mixer tap and washing machine.