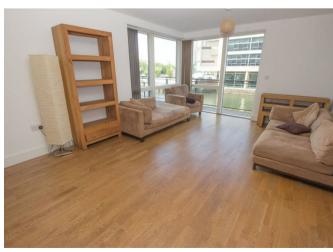

## Living area / kitchen 20'7" x 12'5"

Good size living area with wood flooring and electric heating. Ceiling to floor corner windows offering plenty of natural light and water views. Glass door opening to Balcony.

### Hallway

The property is entered to the hallway that has wood flooring and large storage cupboard that houses the water tank and provides a large amount of storage space.