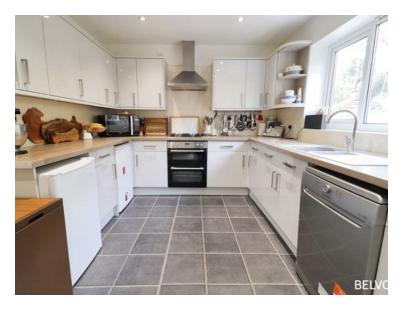

## **Kitchen**

Good sized kitchen with plenty of storage space provided in the fitted cupboards and drawers. Integral oven and hob with cooker hood. Large window to rear providing good natural light 2.95m x 3.66m (9'8" x 12'0")