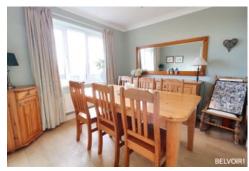

# **Dining Room**

Dining rooms or second reception room with view to the front.

2.89m x 2.85m (9'6" x 9'5")