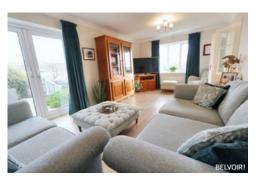

# **Living Room**

Good size living room running the full length of the property. Beautiful views from the front window and French Doors leading to the side of house patio area.

3.42m x 6.05m (11'2" x 19'10")