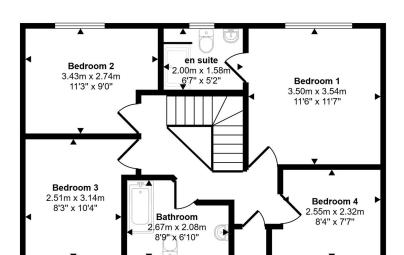

## Main Bedroom

Good sized bedroom with views to the rear garden

3.5m x 3.54m (11'6" x 11'7")

#### en suite

en suite bathroom with toilet, wash basin and shower cubicle.

1.58m x 2m (5'2" x 6'7")

## **Bedroom 2**

Another good sized bedroom with views to the rear.

2.74m x 3.43m (9'0" x 11'4")

## **Bedroom 3**

Front facing bedroom with views over Pontypridd. 3.14m x 2.51m (10'4" x 8'2")

#### **Bedroom 4**

Front facing bedroom with views over Pontypridd. 2.32m x 2.55m (7'7" x 8'5")

#### **Bathroom**

Bathroom with toilet, bath and recessed hand wash basin with cupboard space below. Wall mounted cupboards 2.08m x 2.67m (6'10" x 8'10")

First Floor Approx 56 sq m / 600 sq ft

This floorplan is only for illustrative purposes and is not to scale. Measurements of rooms, doors, windows, and any items are approximate and no responsibility is taken for any error, omission or mis-statement. Icons of items such as bathroom suites are representations only and may not look like the real items. Made with Made Snappy 360.