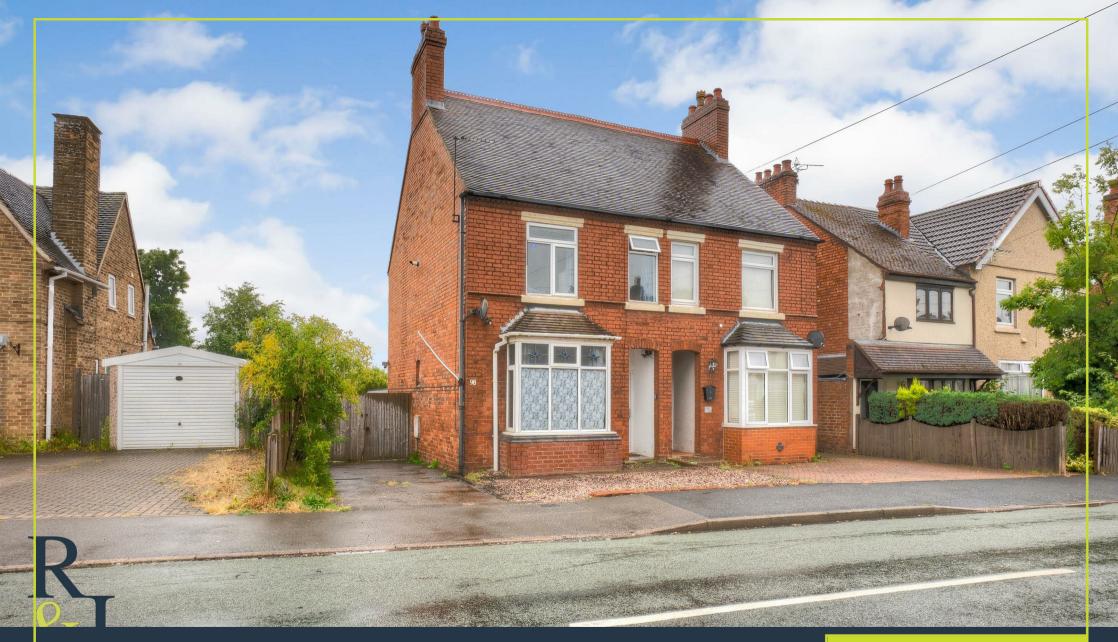

98 Greenheath Road

Hednesford | WS12 4AU | Offers In The Region Of £185,000

ROYSTON & LUND

- Semi-detached
- Three double bedrooms
- Two reception rooms
   Sold with no upward
  - chain
- D/S Bathroom and WC
- Off street parking

Freehold

- EPC rating D
- Council tax band B

\*\*No Upward Chain\*\* Royston and Lund are delighted to bring to the market this three bedroom semidetached property located in Cannock. The property is situated for convenient access into both Wolverhampton and Stafford while only being a short car journey away from the local amenities.

In brief the property comprises an entrance hallway, two reception rooms, kitchen, downstairs bathroom and a separate WC. Upstairs from the landing there are three double bedrooms. To the exterior of the property there is a shared gated driveway and a medium sized garden.