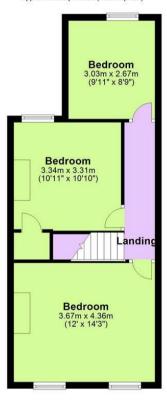

In brief the property comprises an entrance hallway, two reception rooms, kitchen, downstairs bathroom and a separate WC. Upstairs from the landing there are three double bedrooms. To the exterior of the property there is a shared gated driveway and a medium sized garden.

\*\*GARAGE IS NOT OWNED BY LISTED PROPERTY\*\*

First Floor
Approx. 43.2 sq. metres (465.4 sq. feet)

Total area: approx. 93.7 sq. metres (1008.3 sq. feet)

These particulars, whilst believed to be accurate are set out as a general outline only for guidance and do not constitute any part of an offer or contract. Intending purchasers should not rely on them as statements of representation of fact, but must satisfy themselves by inspection or otherwise as to their accuracy. No person in this firms employment has the authority to make or give any representation or warranty in respect of the property.