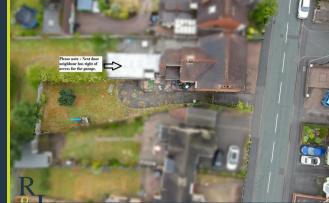

\*\*GARAGE IS NOT OWNED BY LISTED PROPERTY\*\*

First Floor
Approx. 43.2 sq. metres (465.4 sq. feet)

Total area: approx. 93.7 sq. metres (1008.3 sq. feet)

These particulars, whilst believed to be accurate are set out as a general outline only for guidance and do not constitute any part of an offer or contract. Intending purchasers should not rely on them as statements of representation of fact, but must satisfy themselves by inspection or otherwise as to their accuracy. No person in this firms employment has the authority to make or give any representation or warranty in respect of the property.