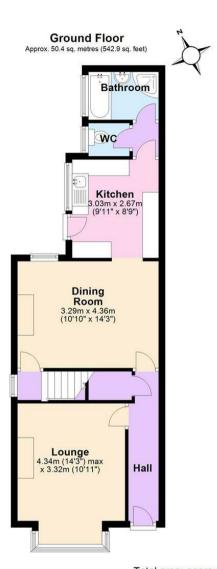

In brief the property comprises an entrance hallway, two reception rooms, kitchen, downstairs bathroom and a separate WC. Upstairs from the landing there are three double bedrooms. To the exterior of the property there is a shared gated driveway and a medium sized garden.

\*\*GARAGE IS NOT OWNED BY LISTED PROPERTY\*\*

First Floor
Approx. 43.2 sq. metres (465.4 sq. feet)

Total area: approx. 93.7 sq. metres (1008.3 sq. feet)

These particulars, whilst believed to be accurate are set out as a general outline only for guidance and do not constitute any part of an offer or contract. Intending purchasers should not rely on them as statements of representation of fact, but must satisfy themselves by inspection or otherwise as to their accuracy. No person in this firms employment has the authority to make or give any representation or warranty in respect of the property.