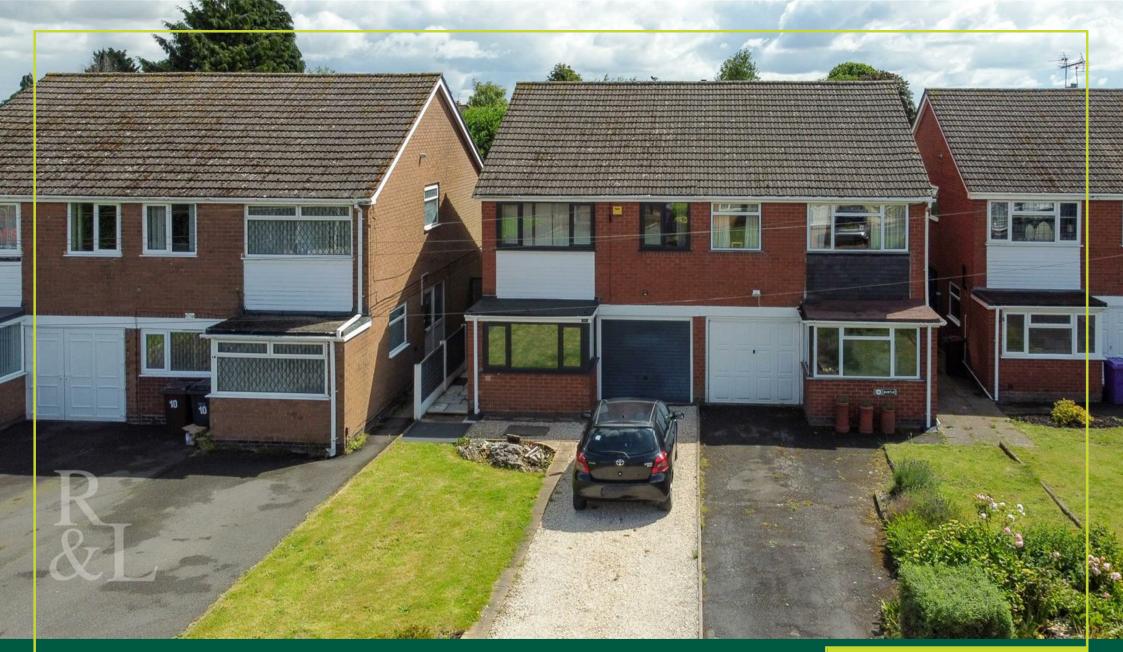

11 Cheam Gardens Claregate | WV6 9EL | Offers In Excess Of £210,000

- Offers In Excess Of £210,000
- Three Generously Sized 
  Modern Kitchen Bedrooms
- Spacious Lounge
- Generous Plot
- Freehold EPC Rating D Council Tax Band B

 Semi-Detached House In Claregate

Piece White Suite

Integral Garage

\*\* No Upward Chain\*\*

Royston and Lund are pleased to bring to the market this three bedroom semi detached home in Claregate, Wolverhampton which is sold to the market with no upward chain. The property is conveniently situated with local schools and amenities all within a one mile radius. There is fantastic transport links into Pendeford, i54 Site and Wolverhampton bus station. The property is also approximately a 10 minute drive from the M54 and M6.

In brief, the ground floor comprises a goodsized lounge with a generous amount of natural lighting and a modern kitchen with fully fitted units.

To the first floor there are two double bedrooms, one single bedroom and a three piece bathroom consisting of a bath with an overhead shower, WC and wash basin. To the rear of the property there is a generous sized garden. To the front of the property there is a driveway leading to an integral garage and front garden space.