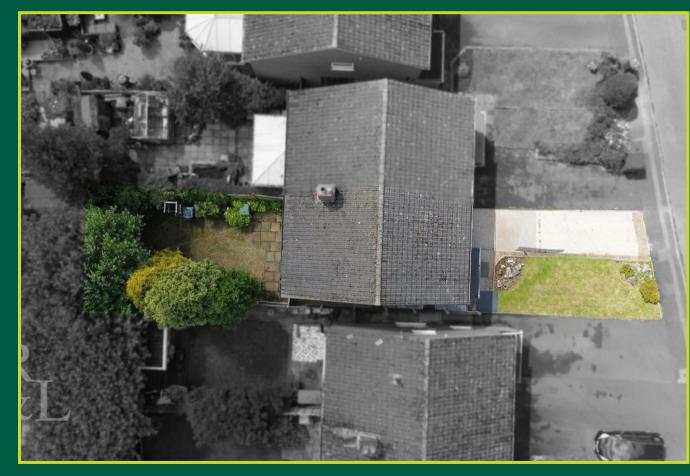

11 Cheam Gardens Claregate | WV6 9EL | Offers In Excess Of £210,000

- Offers In Excess Of £210,000
- Three Generously Sized 
  Modern Kitchen Bedrooms
- Spacious Lounge
- Generous Plot
- Freehold EPC Rating D Council Tax Band B

 Semi-Detached House In Claregate

Piece White Suite

Integral Garage

\*\* No Upward Chain\*\*

Royston and Lund are pleased to bring to the market this three bedroom semi detached home in Claregate, Wolverhampton which is sold to the market with no upward chain. The property is conveniently situated with local schools and amenities all within a one mile radius. There is fantastic transport links into Pendeford, i54 Site and Wolverhampton bus station. The property is also approximately a 10 minute drive from the M54 and M6.

In brief, the ground floor comprises a goodsized lounge with a generous amount of natural lighting and a modern kitchen with fully fitted units.

To the first floor there are two double bedrooms, one single bedroom and a three piece bathroom consisting of a bath with an overhead shower, WC and wash basin. To the rear of the property there is a generous sized garden. To the front of the property there is a driveway leading to an integral garage and front garden space.