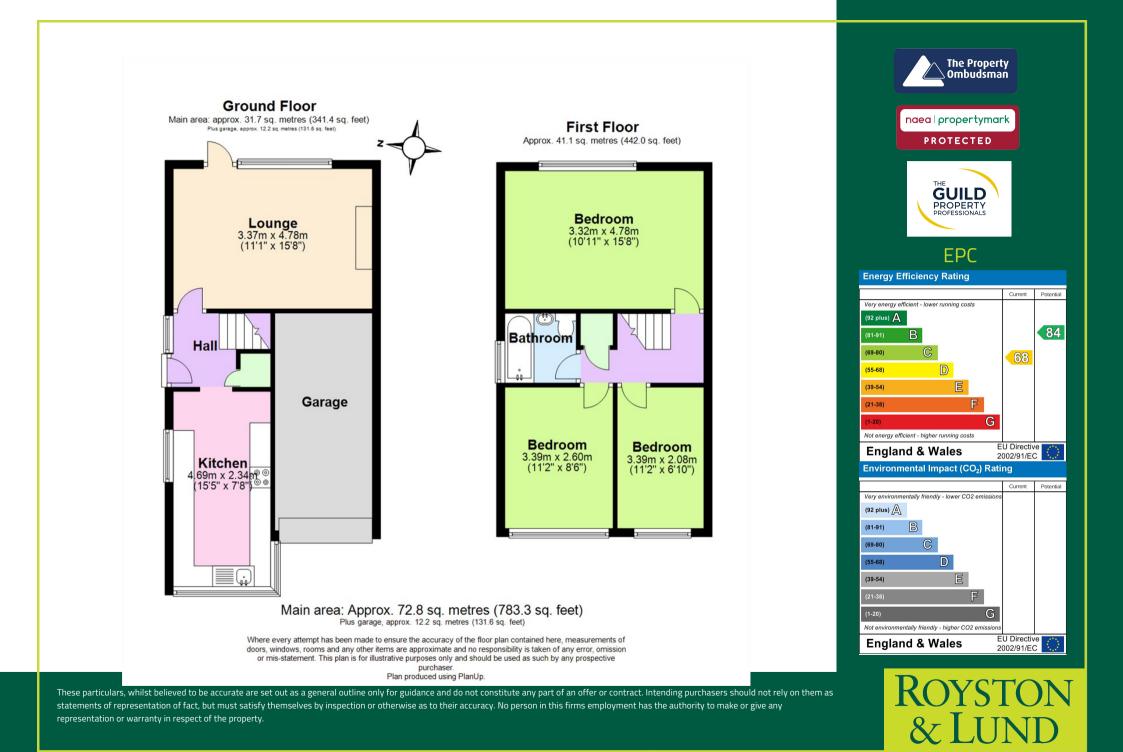

In brief, the ground floor comprises a goodsized lounge with a generous amount of natural lighting and a modern kitchen with fully fitted units.

To the first floor there are two double bedrooms, one single bedroom and a three piece bathroom consisting of a bath with an overhead shower, WC and wash basin. To the rear of the property there is a generous sized garden. To the front of the property there is a driveway leading to an integral garage and front garden space.