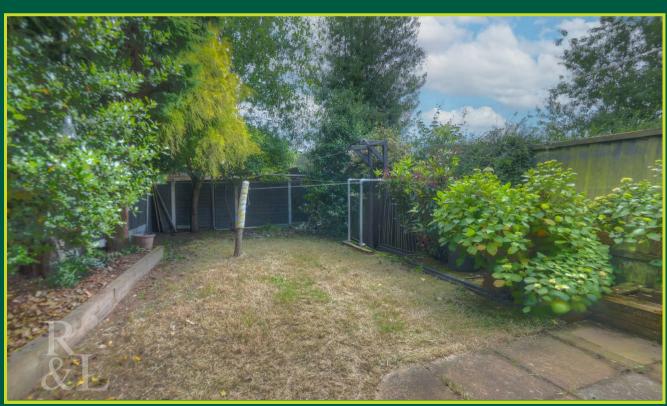

In brief, the ground floor comprises a goodsized lounge with a generous amount of natural lighting and a modern kitchen with fully fitted units.

To the first floor there are two double bedrooms, one single bedroom and a three piece bathroom consisting of a bath with an overhead shower, WC and wash basin. To the rear of the property there is a generous sized garden. To the front of the property there is a driveway leading to an integral garage and front garden space.