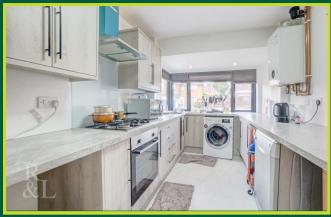

In brief, the ground floor comprises a goodsized lounge with a generous amount of natural lighting and a modern kitchen with fully fitted units.

To the first floor there are two double bedrooms, one single bedroom and a three piece bathroom consisting of a bath with an overhead shower, WC and wash basin. To the rear of the property there is a generous sized garden. To the front of the property there is a driveway leading to an integral garage and front garden space.