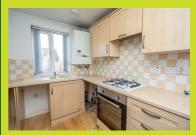

The property in brief comprised: Communal entrance porch, entrance hall fitted with a wall mounted intercom, lounge, fitted kitchen, three piece bathroom and double bedroom. The property also benefits from French doors opening onto a balconette. Close by are local amenities, train station and access to the A461.