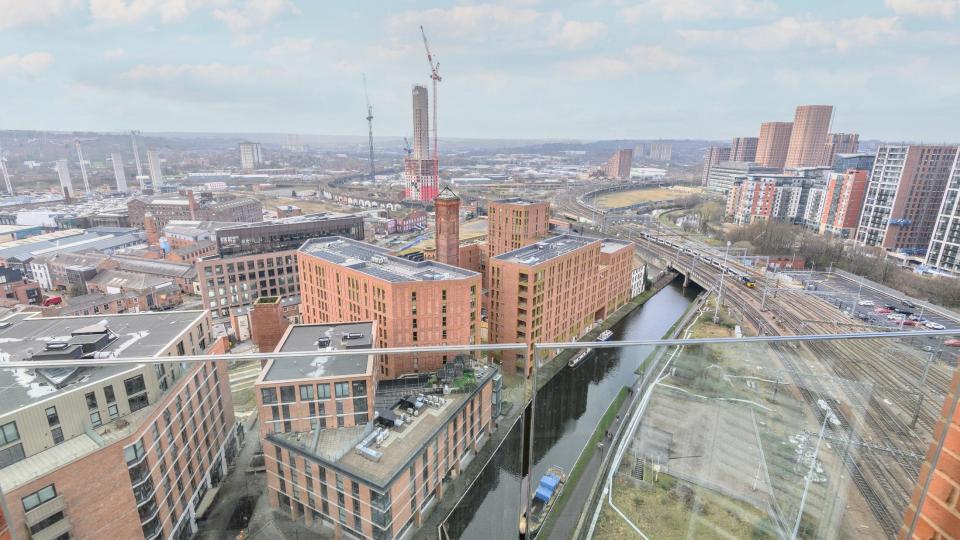

#### **ABOUT**

A spacious two-bedroom and two-bathroom apartment in a very well-established building in a central waterside location. Many of the city's amenities are within easy walking distance including the General Infirmary (20 minutes), the Law Courts (15 minutes), the Business District (11 mins) and railway station moments away. The main shopping areas of Trinity (7 mins) and Victoria Gate (7 mins) are also close by as well as places to eat and drink at Granary Wharf (2 mins) just across the river.

### ABOUT.. continued

Granary Wharf is a mixed-use waterside development consisting of 282 apartments split across two residential buildings. Candle House is a 21-floor cylindrical tower with 160 apartments and Watermans Place is a tiered building with a further 122 apartments. Built by Muse Developments in 2009/2010 Granary Wharf offers a great range of amenities including restaurants, bars, cafes as well as a convenience store, nail salon, hotel and direct access to the southern entrance to the train station.

The development sits on a site flanked by the railway arches, the Leeds Liverpool canal basin and the River Aire. Vehicular access is off Wharf approach via Water Lane and pedestrian access is either via the dark arches or Little Neville Street and then by crossing the foot bridge.