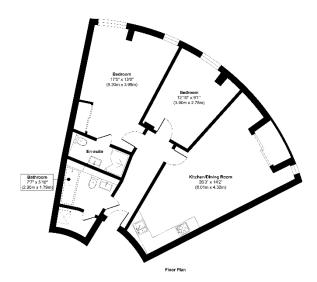

a 21-floor cylindrical tower with 160 apartments and Watermans Place is a tiered building with a further 122 apartments. Built by Muse Developments in 2009/2010 Granary Wharf offers a great range of amenities including restaurants, bars, cafes as well as a convenience store, nail salon, hotel and direct access to the southern entrance to the train station.

The development sits on a site flanked by the railway arches, the Leeds Liverpool canal basin and the River Aire. Vehicular access is off Wharf approach via Water Lane and pedestrian access is either via the dark arches or Little Neville Street and then by crossing the foot bridge.

Service charge approx. £3360 P.A Ground rent is £275 P.A Lease length 250 years from 2007











# Floorplan

133 Candle House, Granary Wharf, LS1 4GH





## EPC



WWW.EPC4U.COM



### Lease information



Lease length











### For more information or to arrange a viewing contact

Ian Darley, Zenko Properties