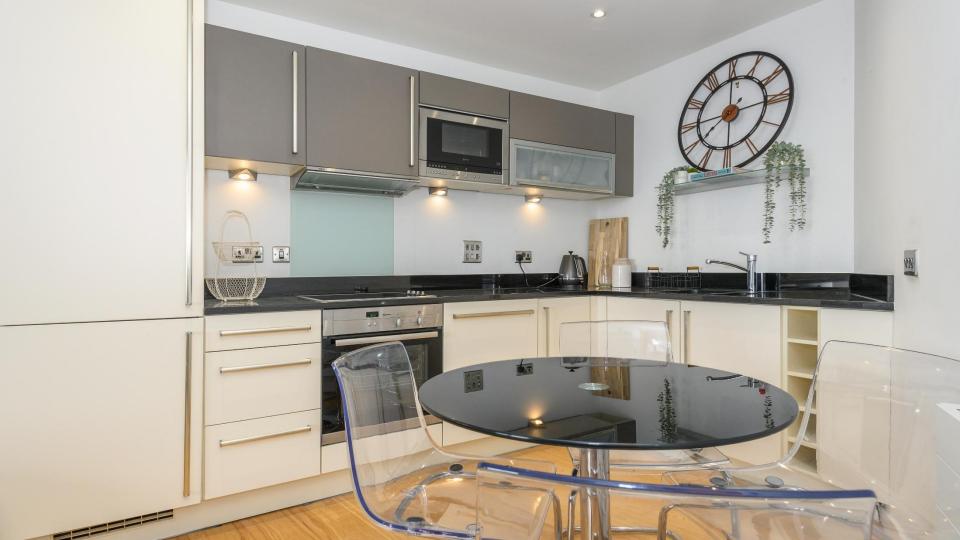

## Spacious two bedroom apartment

#### **ABOUT**

A spacious two-bedroom and two-bathroom apartment in a very well-established building in a central waterside location. Many of the city's amenities are within easy walking distance including the General Infirmary (20 minutes), the Law Courts (15 minutes), the Business District (11 mins) and railway station moments away. The main shopping areas of Trinity (7 mins) and Victoria Gate (7 mins) are also close by as well as places to eat and drink at Granary Wharf (2 mins) just across the river.

17<sup>th</sup> FLOOR BUILT-IN WARDROBES TO MASTER BEDROOM

SOUTH FACING BALCONY ON THE CANAL QUALITY ONSITE AMENITIES

770 SQUARE FEET COUNCIL TAX BAND: D

RESIDENTS ROOF GARDEN EPC: B

MOMENTS FROM THE TRAIN STATION LEASEHOLD