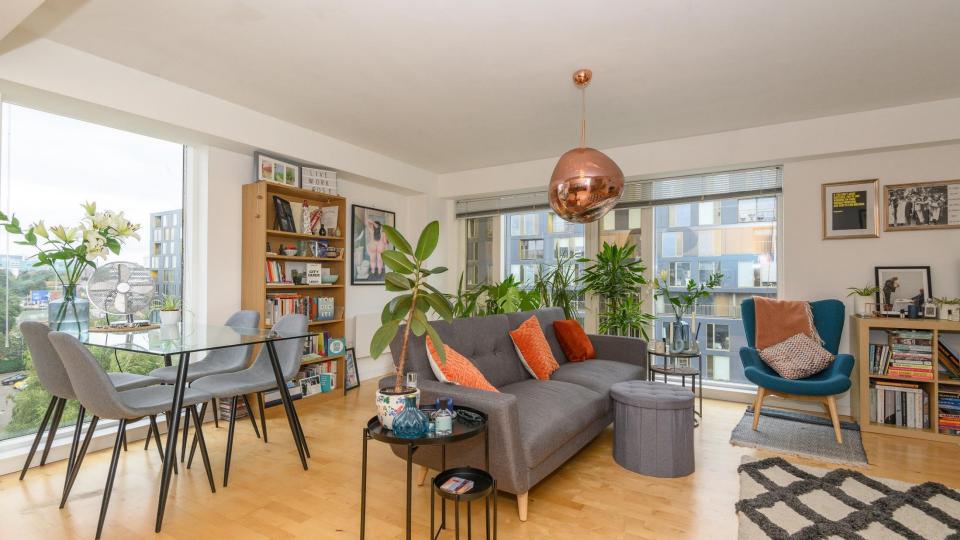

#### One bedroom apartment

Ø

## ABOUT

A well-presented one-bedroom apartment with dual aspect and city views in a very well-established development. Many of the city's amenities are within easy walking distance including the Railway Station (23 mins), Victoria Gate (16 mins), Trinity (18 mins), the General Infirmary (33 mins), St James Hospital (21 mins) the Law Courts (28 mins) and the Business District (34 mins) are within easy reach. The development is also well-located for facilities at Leeds Dock (13 mins) and Brewery Wharf (17 mins) where grocery shops as well as places to eat and drink can be found.

| ONE BEDROOM APARTMENT                                       | UPGRADED HEATERS, HOT WATER CYLINDER, ANDHEATED TOWEL RAIL |
|-------------------------------------------------------------|------------------------------------------------------------|
| DUAL ASPECT                                                 | COUNCIL TAX BAND: B                                        |
| 519 SQUARE FEET                                             | LEASEHOLD                                                  |
| ONSITE CONCIERGE, GYM AND COMMUNAL<br>GARDENS WITH BBQ AREA | EPC: C                                                     |
| FLOOR TO CEILING WINDOWS                                    | COUNCIL TAX BAND: B                                        |