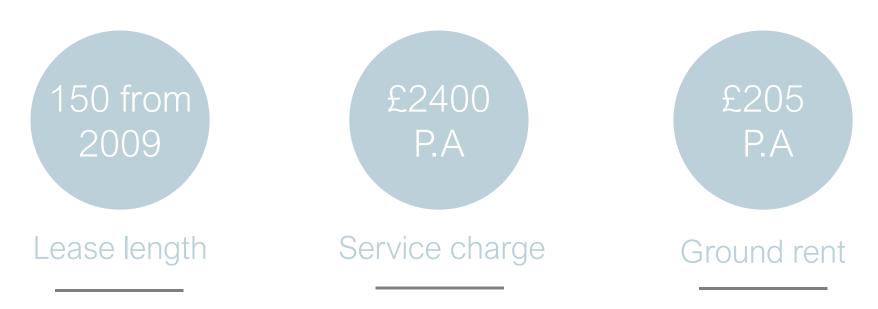

- We are advised that the current service charge £2400 P.A
- We are advised that the current ground is £205 P.A (reviewed every 10 years at R.P.I, next view January 2032)
- Lease length 150 years from 2009

#### Lease information