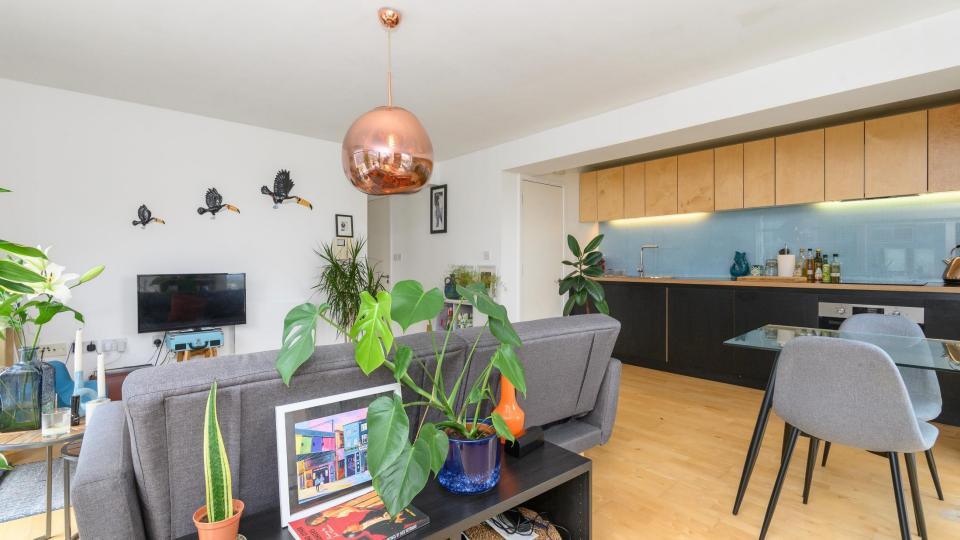

#### One bedroom apartment

Ø

## ABOUT

A well-presented one-bedroom apartment with dual aspect and city views in a very well-established development. Many of the city's amenities are within easy walking distance including the Railway Station (23 mins), Victoria Gate (16 mins), Trinity (18 mins), the General Infirmary (33 mins), St James Hospital (21 mins) the Law Courts (28 mins) and the Business District (34 mins) are within easy reach. The development is also well-located for facilities at Leeds Dock (13 mins) and Brewery Wharf (17 mins) where grocery shops as well as places to eat and drink can be found.

| ONE BEDROOM APARTMENT                                       | UPGRADED HEATERS, HOT WATER CYLINDER, ANDHEATED TOWEL RAIL |
|-------------------------------------------------------------|------------------------------------------------------------|
| DUAL ASPECT                                                 | COUNCIL TAX BAND: B                                        |
| 519 SQUARE FEET                                             | LEASEHOLD                                                  |
| ONSITE CONCIERGE, GYM AND COMMUNAL<br>GARDENS WITH BBQ AREA | EPC: C                                                     |
| FLOOR TO CEILING WINDOWS                                    | COUNCIL TAX BAND: B                                        |