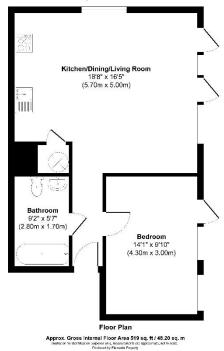

## Floorplan

| ONE BEDROOM APARTMENT                                       | UPGRADED HEATERS, HOT WATER CYLINDER, ANDHEATED TOWEL RAIL |
|-------------------------------------------------------------|------------------------------------------------------------|
| DUAL ASPECT                                                 | COUNCIL TAX BAND: B                                        |
| 519 SQUARE FEET                                             | LEASEHOLD                                                  |
| ONSITE CONCIERGE, GYM AND COMMUNAL<br>GARDENS WITH BBQ AREA | EPC: C                                                     |
| FLOOR TO CEILING WINDOWS                                    | COUNCIL TAX BAND: B                                        |