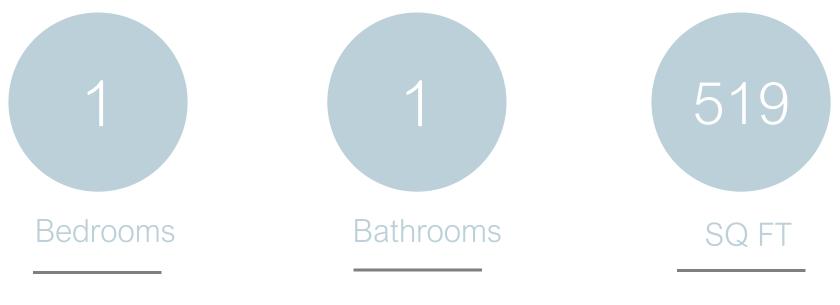

| ONE BEDROOM APARTMENT                                       | UPGRADED HEATERS, HOT WATER CYLINDER, ANDHEATED TOWEL RAIL |
|-------------------------------------------------------------|------------------------------------------------------------|
| DUAL ASPECT                                                 | COUNCIL TAX BAND: B                                        |
| 519 SQUARE FEET                                             | LEASEHOLD                                                  |
| ONSITE CONCIERGE, GYM AND COMMUNAL<br>GARDENS WITH BBQ AREA | EPC: C                                                     |
| FLOOR TO CEILING WINDOWS                                    | COUNCIL TAX BAND: B                                        |