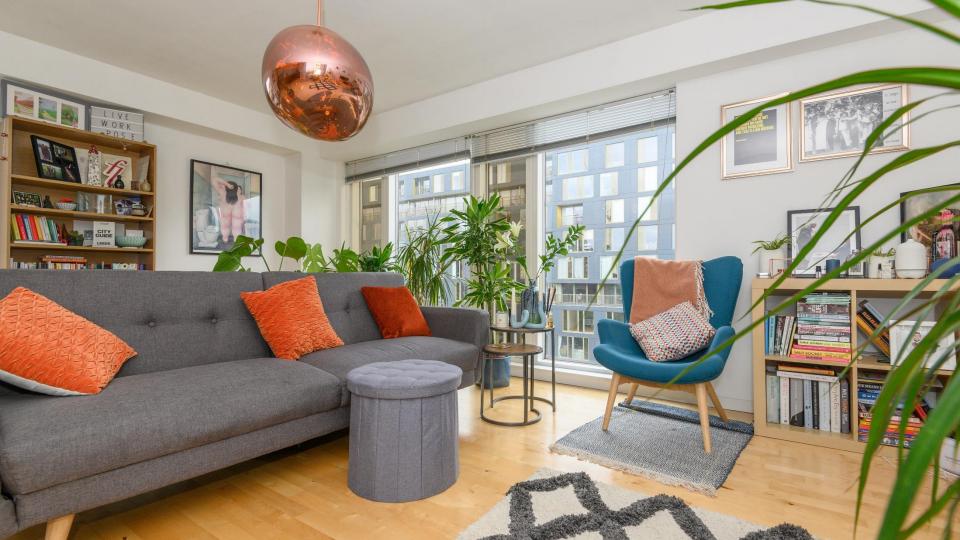

#### One bedroom apartment

Ø

## ABOUT

A well-presented one-bedroom apartment with dual aspect and city views in a very well-established development. Many of the city's amenities are within easy walking distance including the Railway Station (23 mins), Victoria Gate (16 mins), Trinity (18 mins), the General Infirmary (33 mins), St James Hospital (21 mins) the Law Courts (28 mins) and the Business District (34 mins) are within easy reach. The development is also well-located for facilities at Leeds Dock (13 mins) and Brewery Wharf (17 mins) where grocery shops as well as places to eat and drink can be found.

| ONE BEDROOM APARTMENT                                       | UPGRADED HEATERS, HOT WATER CYLINDER, ANDHEATED TOWEL RAIL |
|-------------------------------------------------------------|------------------------------------------------------------|
| DUAL ASPECT                                                 | COUNCIL TAX BAND: B                                        |
| 519 SQUARE FEET                                             | LEASEHOLD                                                  |
| ONSITE CONCIERGE, GYM AND COMMUNAL<br>GARDENS WITH BBQ AREA | EPC: C                                                     |
| FLOOR TO CEILING WINDOWS                                    | COUNCIL TAX BAND: B                                        |