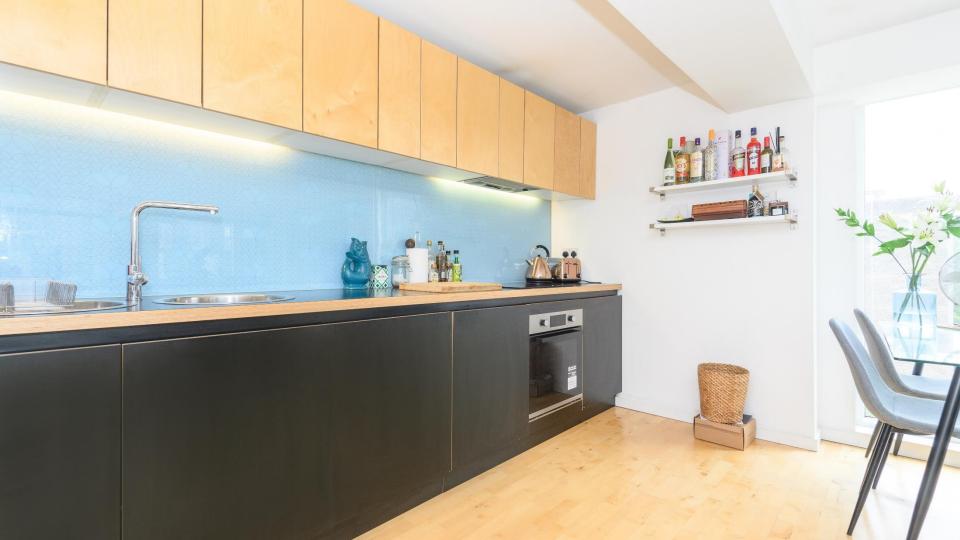

## ABOUT

A well-presented one-bedroom apartment with dual aspect and city views in a very well-established development. Many of the city's amenities are within easy walking distance including the Railway Station (23 mins), Victoria Gate (16 mins), Trinity (18 mins), the General Infirmary (33 mins), St James Hospital (21 mins) the Law Courts (28 mins) and the Business District (34 mins) are within easy reach. The development is also well-located for facilities at Leeds Dock (13 mins) and Brewery Wharf (17 mins) where grocery shops as well as places to eat and drink can be found.

## **ABOUT.. continued**

Saxton is a development by Urban Splash, one of the pioneers of urban regeneration, and is located on the east of the city within a 10-minute walk of 'the Calls'. It was completed in 2008 and consists of 410 apartments. The development is set in 6 acres of landscaped grounds which include a sun garden and terrace, a BBQ area, over 80 allotments, full-scale recycling, a caretaker and the largest resident's gym in the city centre.