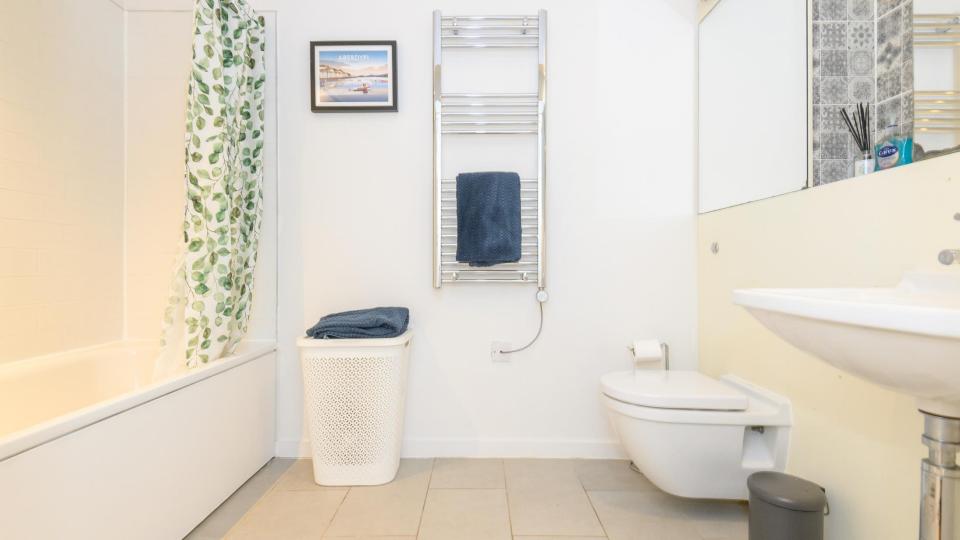

| ONE BEDROOM APARTMENT                                       | UPGRADED HEATERS, HOT WATER CYLINDER, ANDHEATED TOWEL RAIL |
|-------------------------------------------------------------|------------------------------------------------------------|
| DUAL ASPECT                                                 | COUNCIL TAX BAND: B                                        |
| 519 SQUARE FEET                                             | LEASEHOLD                                                  |
| ONSITE CONCIERGE, GYM AND COMMUNAL<br>GARDENS WITH BBQ AREA | EPC: C                                                     |
| FLOOR TO CEILING WINDOWS                                    | COUNCIL TAX BAND: B                                        |