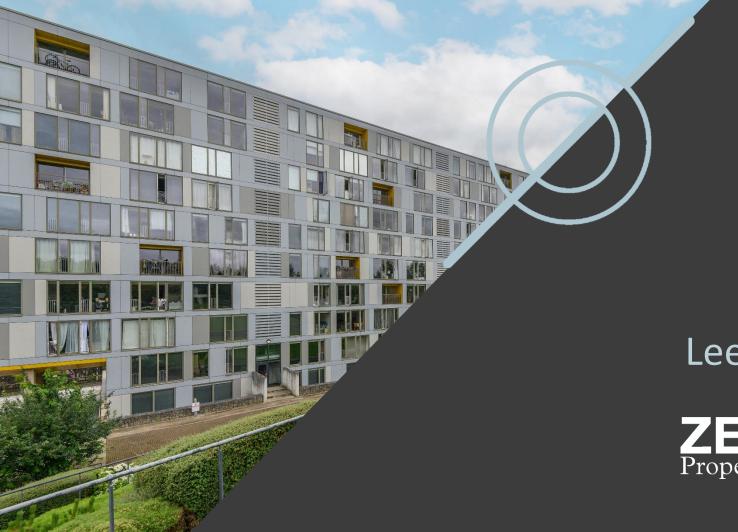

# Saxton Leeds, LS9

## ABOUT

A well-presented one-bedroom apartment with dual aspect and city views in a very well-established development. Many of the city's amenities are within easy walking distance including the Railway Station (23 mins), Victoria Gate (16 mins), Trinity (18 mins), the General Infirmary (33 mins), St James Hospital (21 mins) the Law Courts (28 mins) and the Business District (34 mins) are within easy reach. The development is also well-located for facilities at Leeds Dock (13 mins) and Brewery Wharf (17 mins) where grocery shops as well as places to eat and drink can be found.

## **ABOUT.. continued**

Saxton is a development by Urban Splash, one of the pioneers of urban regeneration, and is located on the east of the city within a 10-minute walk of 'the Calls'. It was completed in 2008 and consists of 410 apartments. The development is set in 6 acres of landscaped grounds which include a sun garden and terrace, a BBQ area, over 80 allotments, full-scale recycling, a caretaker and the largest resident's gym in the city centre.