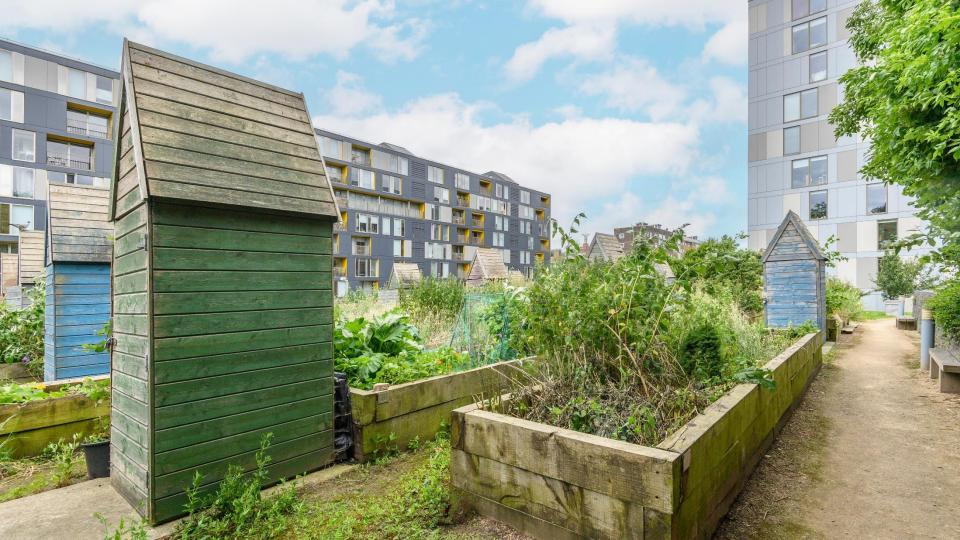

## **ABOUT.. continued**

Saxton is a development by Urban Splash, one of the pioneers of urban regeneration, and is located on the east of the city within a 10-minute walk of 'the Calls'. It was completed in 2008 and consists of 410 apartments. The development is set in 6 acres of landscaped grounds which include a sun garden and terrace, a BBQ area, over 80 allotments, full-scale recycling, a caretaker and the largest resident's gym in the city centre.