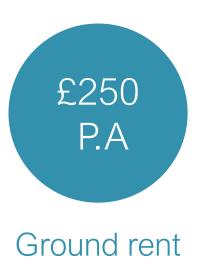

### ABOUT.. continued

We are advised of the following leasehold charges:

Service charge: £2456 P.A
Ground rent: £250 P.A
Lease Length: 250 from 2019

Council tax band:

Heating: Electric wall mounted heaters, Metred consumption

#### Lease information