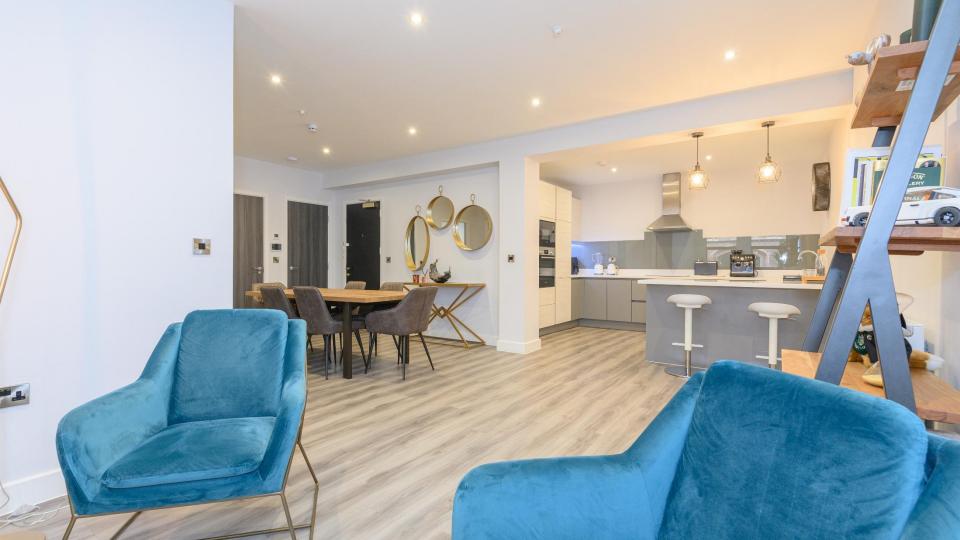

CENTRALLY LOCATED CLOSE BY TO PARK SQAURE MASTER SUITE WITH SPLIT LEVEL ACCESS TO

ENSUITE WITH FREE STANDNING BATH

1140 SQUARE FEET FITTED WARDROBES TO BEDROOMS

HUGE OPEN PLAN LIVING, KITCHEN, DINING

AREA COUNCIL TAX BAND: E

HIGH SPECIFICATION KITCHEN WITH BREAKFAST

BAR AND QUALITY INTEGARTED APPLIANCES EPC: D

HIGH CEILINGS LEASEHOLD