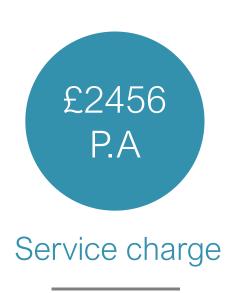

### ABOUT.. continued

We are advised of the following leasehold charges:

Service charge: £2456 P.A
Ground rent: £250 P.A
Lease Length: 250 from 2019

Council tax band:

Heating: Electric wall mounted heaters, Metred consumption

#### Lease information