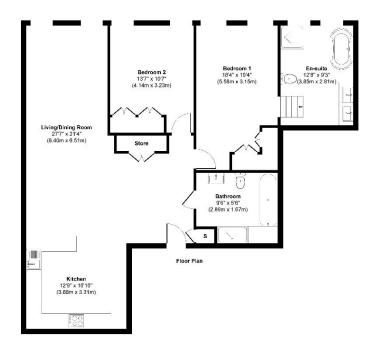

CENTRALLY LOCATED CLOSE BY TO PARK SQAURE MASTER SUITE WITH SPLIT LEVEL ACCESS TO

ENSUITE WITH FREE STANDNING BATH

1140 SQUARE FEET FITTED WARDROBES TO BEDROOMS

HUGE OPEN PLAN LIVING, KITCHEN, DINING

AREA COUNCIL TAX BAND: E