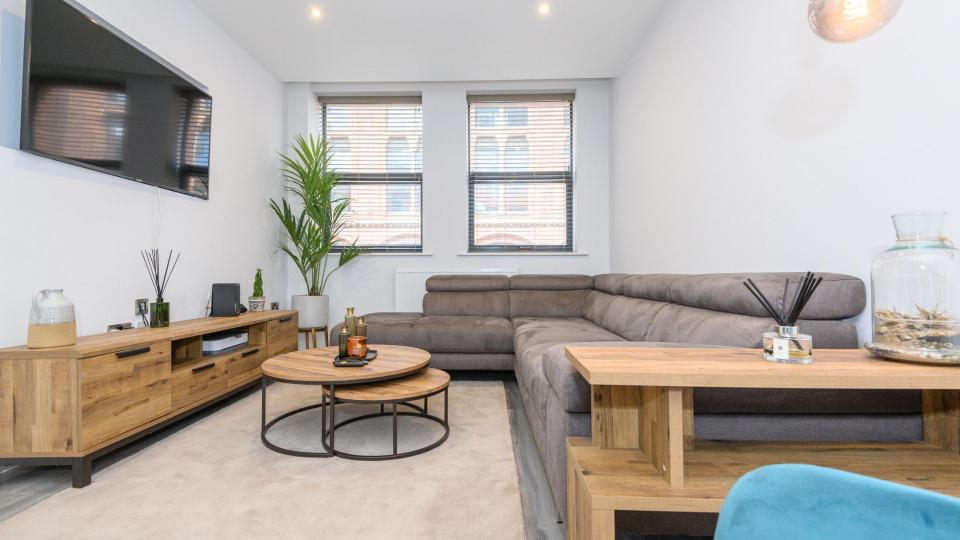

CENTRALLY LOCATED CLOSE BY TO PARK SQAURE MASTER SUITE WITH SPLIT LEVEL ACCESS TO

ENSUITE WITH FREE STANDNING BATH

1140 SQUARE FEET FITTED WARDROBES TO BEDROOMS

HUGE OPEN PLAN LIVING, KITCHEN, DINING

AREA COUNCIL TAX BAND: E