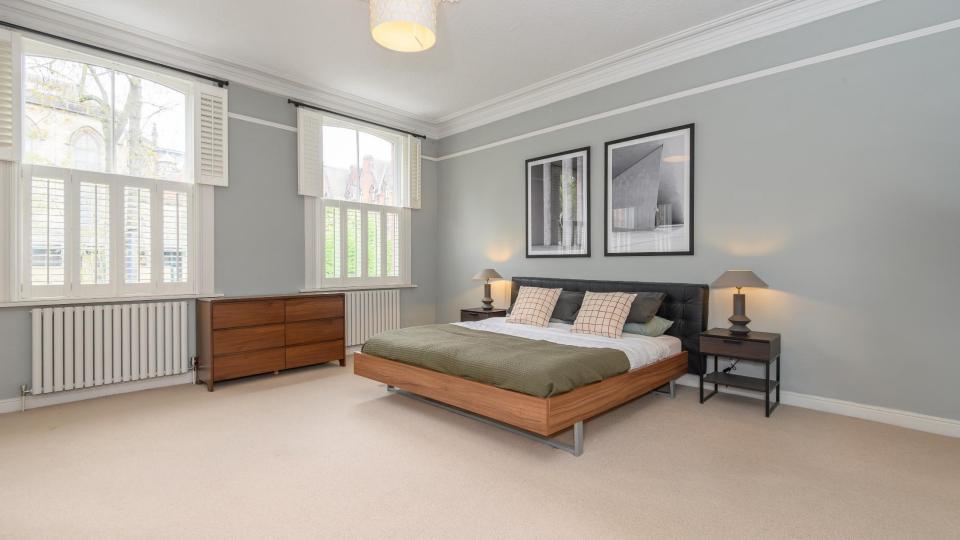

RECENTLY FULLY REFURBISHED THREE VERY LARGE BEDROOMS/TWO REFURBISHED

BATHROOMS

PRIVATE TERRACE ACCESSED VIA FULL-WIDTH

**BI-FOLD DOORS** 

APPROX. 1955 SQUARE FEET

LARGE GROUND FLOOR LIVING AREA WITH VELUX WINDOWS INCLUDES SEPARATE RETAIL UNIT LET AT £7000 PA

## HIGHLIGHTS

Converted to a high standard by the current owners the specification includes:

- Real parquet flooring throughout the ground floor.
- · Made to measure Plantation shutters to the master bedroom.
- Bathrooms fitted with Grohe sanitary ware, Porcelanosa bathroom tiles, stone resin basins and freestanding stone resin bath.
- Double glazed sash windows to the upper floors.