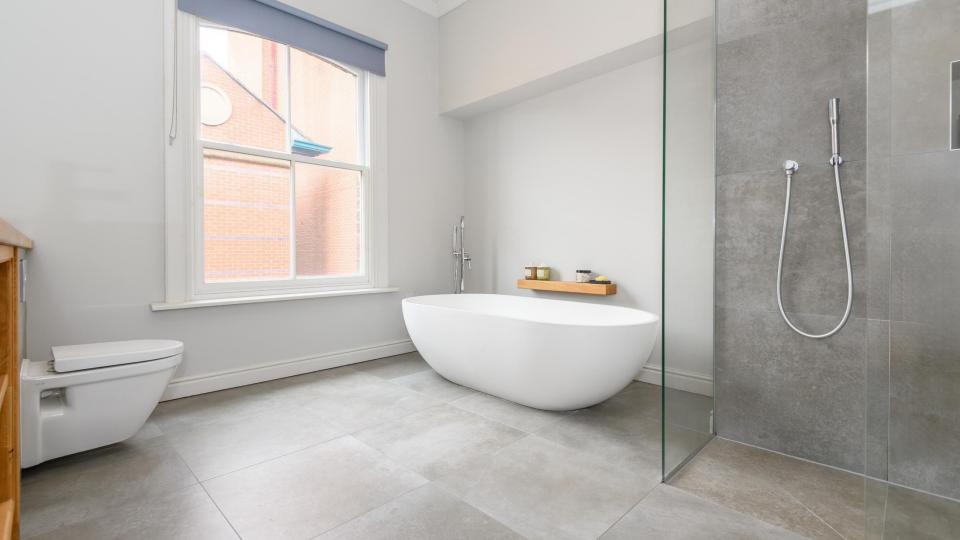

RECENTLY FULLY REFURBISHED THREE VERY LARGE BEDROOMS/TWO REFURBISHED

BATHROOMS

PRIVATE TERRACE ACCESSED VIA FULL-WIDTH

**BI-FOLD DOORS** 

APPROX. 1955 SQUARE FEET

LARGE GROUND FLOOR LIVING AREA WITH VELUX WINDOWS INCLUDES SEPARATE RETAIL UNIT LET AT £7000 PA

## HIGHLIGHTS

Converted to a high standard by the current owners the specification includes:

- Real parquet flooring throughout the ground floor.
- · Made to measure Plantation shutters to the master bedroom.
- Bathrooms fitted with Grohe sanitary ware, Porcelanosa bathroom tiles, stone resin basins and freestanding stone resin bath.
- Double glazed sash windows to the upper floors.