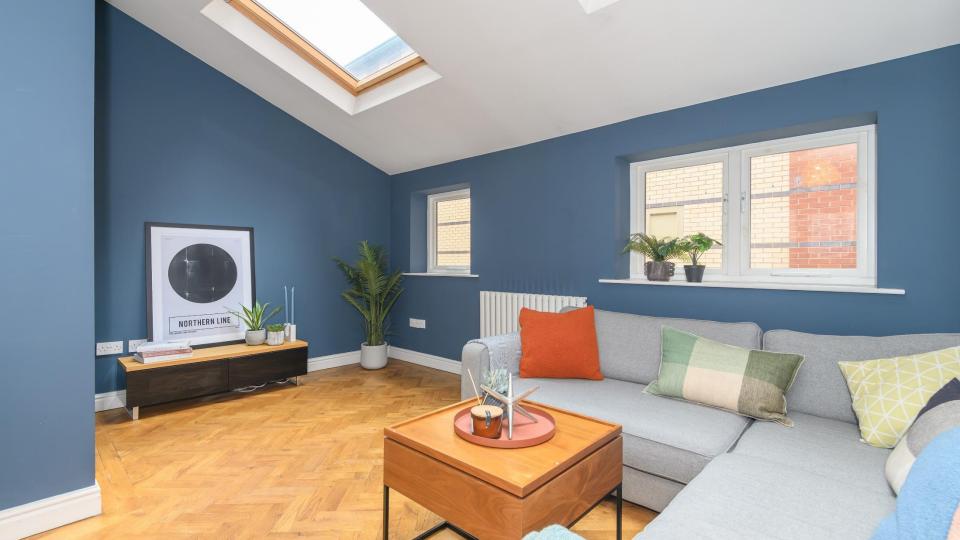

RECENTLY FULLY REFURBISHED THREE VERY LARGE BEDROOMS/TWO REFURBISHED

BATHROOMS

PRIVATE TERRACE ACCESSED VIA FULL-WIDTH

**BI-FOLD DOORS** 

APPROX. 1955 SQUARE FEET

LARGE GROUND FLOOR LIVING AREA WITH VELUX WINDOWS INCLUDES SEPARATE RETAIL UNIT LET AT £7000 PA

## HIGHLIGHTS

Converted to a high standard by the current owners the specification includes:

- Real parquet flooring throughout the ground floor.
- · Made to measure Plantation shutters to the master bedroom.
- Bathrooms fitted with Grohe sanitary ware, Porcelanosa bathroom tiles, stone resin basins and freestanding stone resin bath.
- Double glazed sash windows to the upper floors.