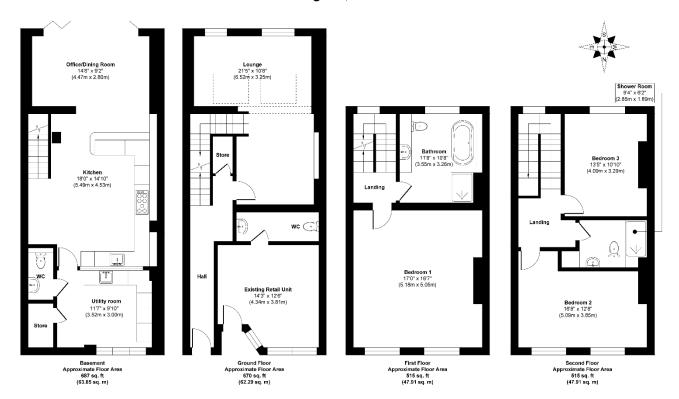

#### 75 Great George St, Leeds LS1 3BR

Approx. Gross Internal Floor Area 2166 sq. ft 201.2 sq.m Illustration for identification purposes only, measurements are approximate, not to scale.

Illustration for identification purposes only, measurements are approximate, not to scale.

Produced by Elements Property