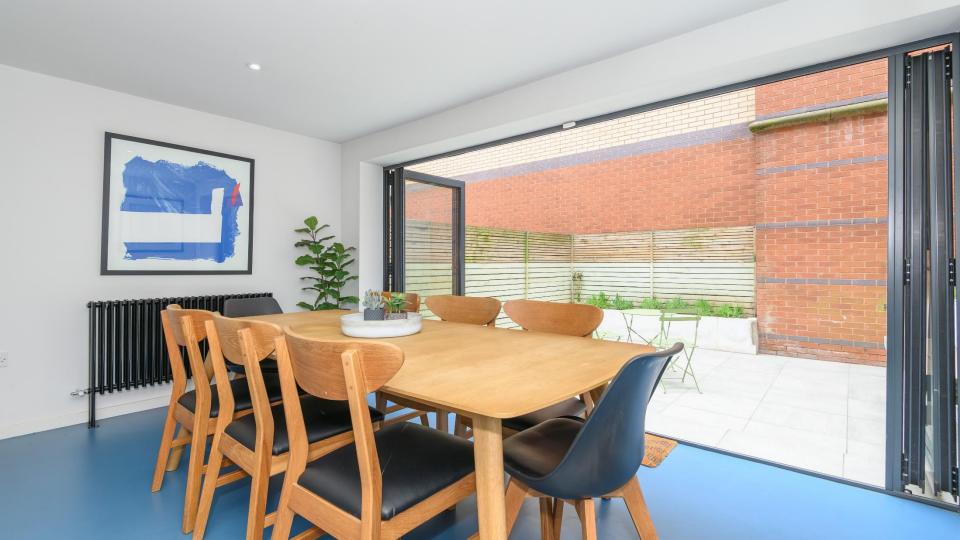

RECENTLY FULLY REFURBISHED THREE VERY LARGE BEDROOMS/TWO REFURBISHED

BATHROOMS

PRIVATE TERRACE ACCESSED VIA FULL-WIDTH

**BI-FOLD DOORS** 

APPROX. 1955 SQUARE FEET

LARGE GROUND FLOOR LIVING AREA WITH VELUX WINDOWS INCLUDES SEPARATE RETAIL UNIT LET AT £7000 PA

EXTENDED LOWER GROUND FLOOR WITH SPACIOUS

OPEN PLAN KITCHEN/DINING AREA WITH TERRACE ACCESS CENTRALLY LOCATED