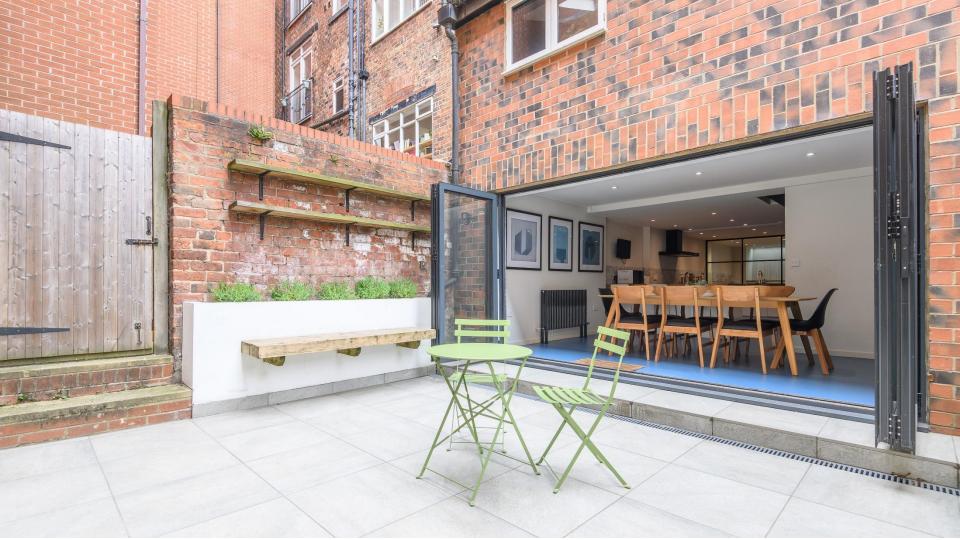

RECENTLY FULLY REFURBISHED THREE VERY LARGE BEDROOMS/TWO REFURBISHED

BATHROOMS

PRIVATE TERRACE ACCESSED VIA FULL-WIDTH

**BI-FOLD DOORS** 

APPROX. 1955 SQUARE FEET

LARGE GROUND FLOOR LIVING AREA WITH VELUX WINDOWS INCLUDES SEPARATE RETAIL UNIT LET AT £7000 PA

EXTENDED LOWER GROUND FLOOR WITH SPACIOUS

OPEN PLAN KITCHEN/DINING AREA WITH TERRACE ACCESS CENTRALLY LOCATED