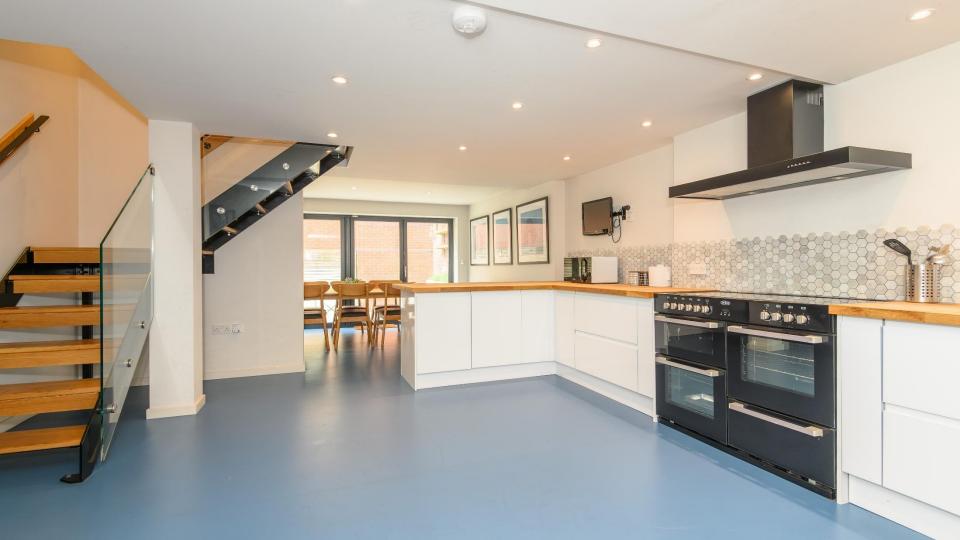

EXTENDED LOWER GROUND FLOOR WITH SPACIOUS

OPEN PLAN KITCHEN/DINING AREA WITH TERRACE ACCESS CENTRALLY LOCATED