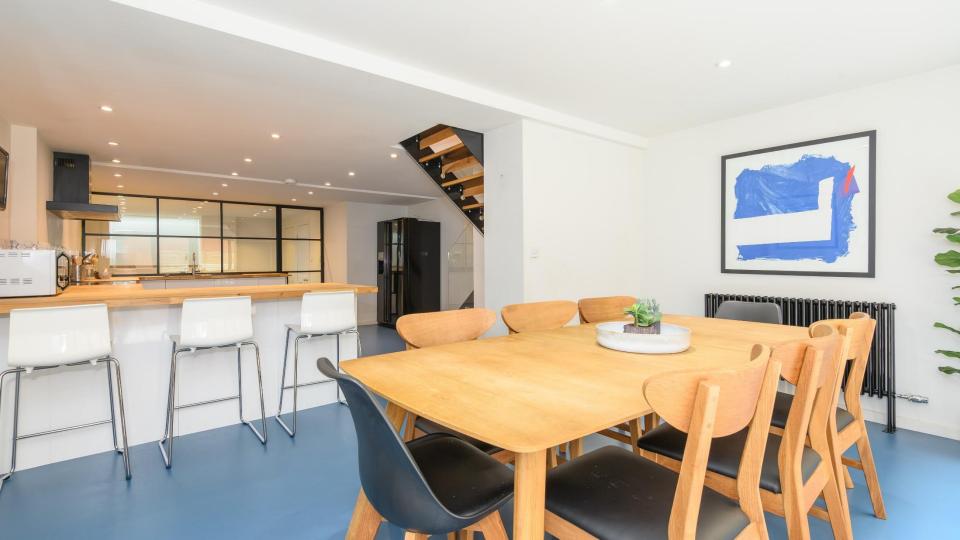

EXTENDED LOWER GROUND FLOOR WITH SPACIOUS

OPEN PLAN KITCHEN/DINING AREA WITH TERRACE ACCESS CENTRALLY LOCATED

## HIGHLIGHTS

Converted to a high standard by the current owners the specification includes:

- Real parquet flooring throughout the ground floor.
- · Made to measure Plantation shutters to the master bedroom.
- Bathrooms fitted with Grohe sanitary ware, Porcelanosa bathroom tiles, stone resin basins and freestanding stone resin bath.
- Double glazed sash windows to the upper floors.