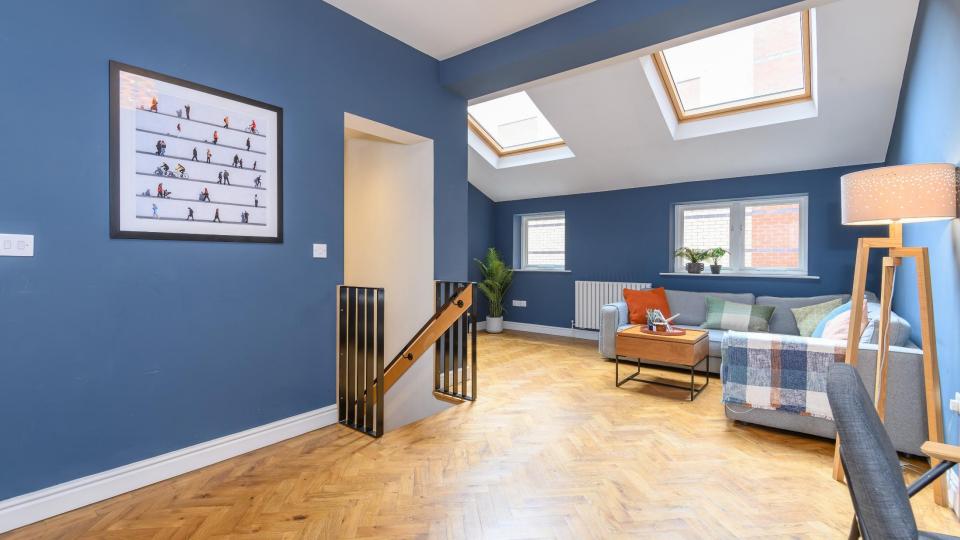

RECENTLY FULLY REFURBISHED THREE VERY LARGE BEDROOMS/TWO REFURBISHED

BATHROOMS

PRIVATE TERRACE ACCESSED VIA FULL-WIDTH

**BI-FOLD DOORS** 

APPROX. 1955 SQUARE FEET

LARGE GROUND FLOOR LIVING AREA WITH VELUX WINDOWS INCLUDES SEPARATE RETAIL UNIT LET AT £7000 PA

## HIGHLIGHTS

Converted to a high standard by the current owners the specification includes:

- Real parquet flooring throughout the ground floor.
- · Made to measure Plantation shutters to the master bedroom.
- Bathrooms fitted with Grohe sanitary ware, Porcelanosa bathroom tiles, stone resin basins and freestanding stone resin bath.
- Double glazed sash windows to the upper floors.