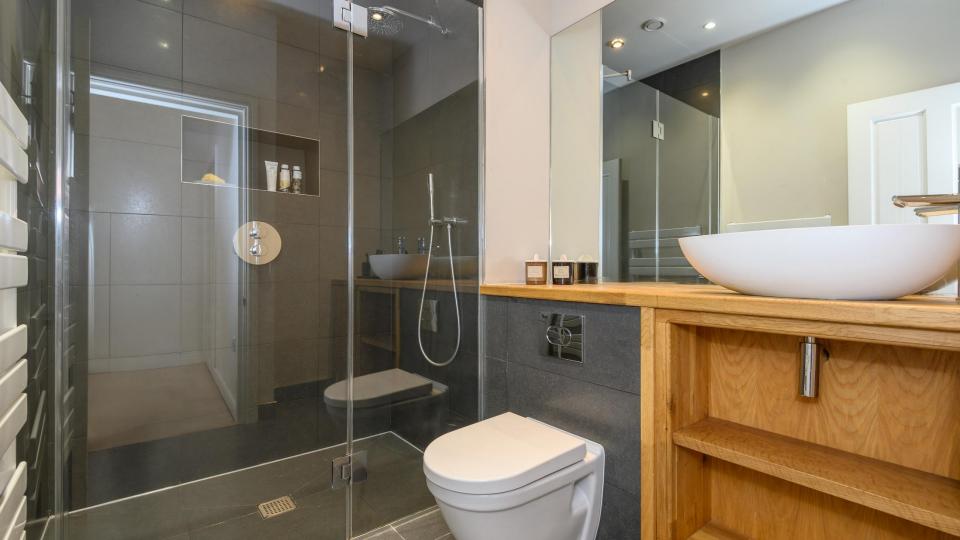

## HIGHLIGHTS

Converted to a high standard by the current owners the specification includes:

- Real parquet flooring throughout the ground floor.
- · Made to measure Plantation shutters to the master bedroom.
- Bathrooms fitted with Grohe sanitary ware, Porcelanosa bathroom tiles, stone resin basins and freestanding stone resin bath.
- Double glazed sash windows to the upper floors.