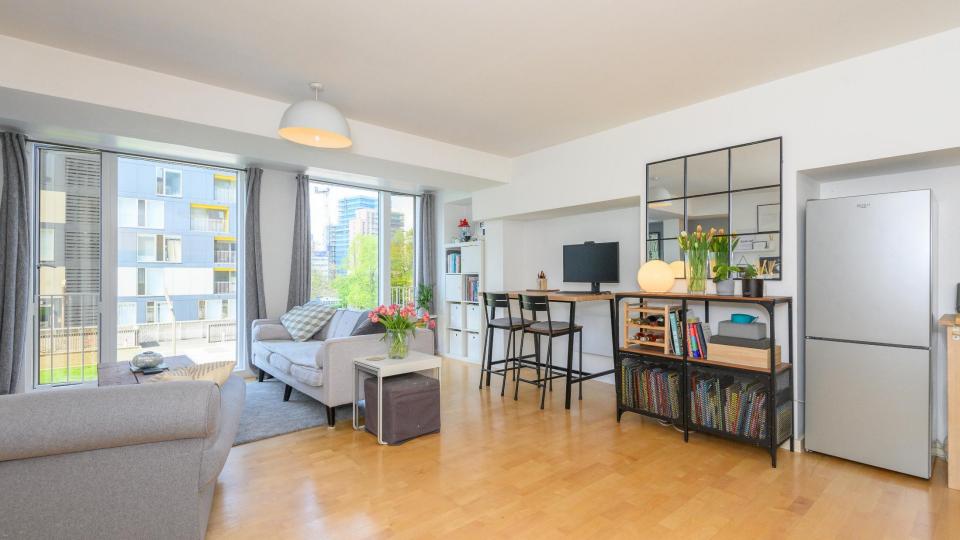

### **ABOUT**

A spacious one bedroom apartment with full-width glazing in a very well-established development. Many of the city's amenities are within easy walking distance including the Railway Station (23 mins), Victoria Gate (16 mins), Trinity (18 mins), the General Infirmary (33 mins), St James Hospital (21 mins) the Law Courts (28 mins), Northern Ballet (11 mins), The West Yorkshire Playhouse (13 mins) and the Business District (34 mins) are within easy reach. The development is also well-located for facilities at Leeds Dock (13 mins) and Brewery Wharf (17 mins) where grocery shops as well as places to eat and drink can be found.

(All walking times are taken from Google Maps)

SPACIOUS - 592 SQ FT/ 54.99 SQ M

RESIDENTS ALLOTMENTS

WELL-PRESENTED AND MAINTAINED

ONSITE RESIDENTS GYM

AND CARETAKER

FLOOR TO CEILING WINDOWS AND JULIETTE BALCONIES