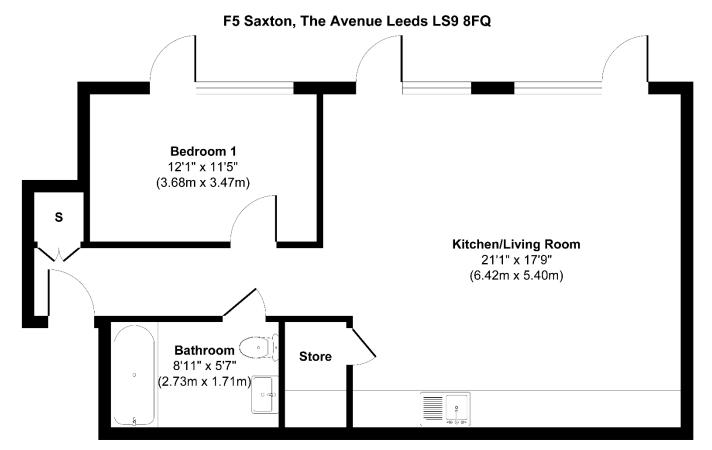

Flood Risk: None

Local Planning Permissions: Flax Place

Floor Plan

Approx. Gross Internal Floor Area 592 sq. ft / 54.99 sq. m

Illustration for identification purposes only measurements are approximate, not to scale.