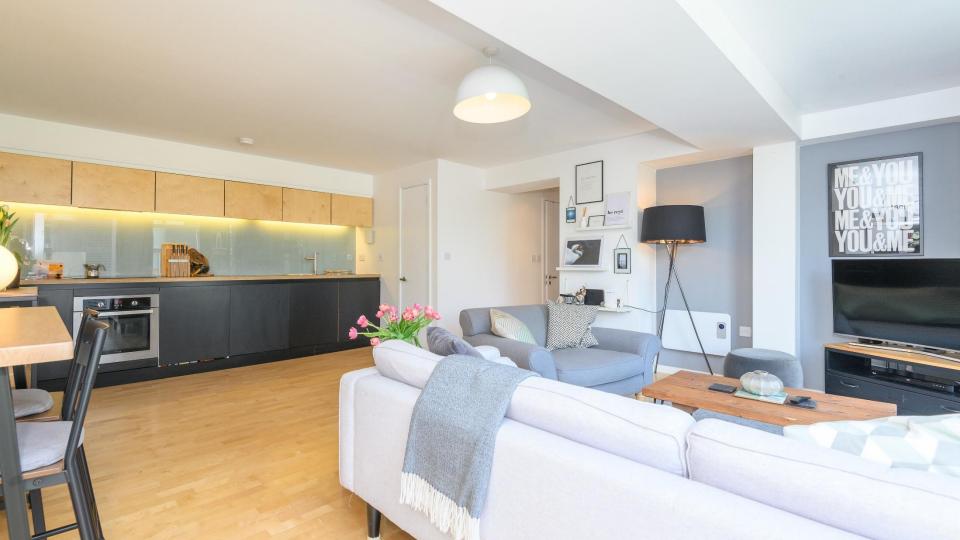

### **ABOUT**

A spacious one bedroom apartment with full-width glazing in a very well-established development. Many of the city's amenities are within easy walking distance including the Railway Station (23 mins), Victoria Gate (16 mins), Trinity (18 mins), the General Infirmary (33 mins), St James Hospital (21 mins) the Law Courts (28 mins), Northern Ballet (11 mins), The West Yorkshire Playhouse (13 mins) and the Business District (34 mins) are within easy reach. The development is also well-located for facilities at Leeds Dock (13 mins) and Brewery Wharf (17 mins) where grocery shops as well as places to eat and drink can be found.

(All walking times are taken from Google Maps)

SPACIOUS - 592 SQ FT/ 54.99 SQ M

RESIDENTS ALLOTMENTS

WELL-PRESENTED AND MAINTAINED

ONSITE RESIDENTS GYM

AND CARETAKER

FLOOR TO CEILING WINDOWS AND JULIETTE BALCONIES