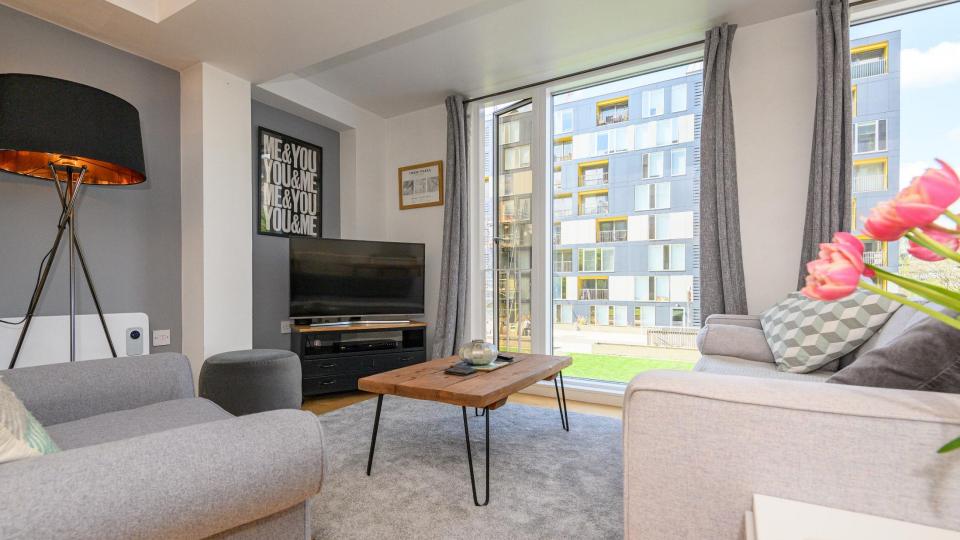

### **ABOUT**

A spacious one bedroom apartment with full-width glazing in a very well-established development. Many of the city's amenities are within easy walking distance including the Railway Station (23 mins), Victoria Gate (16 mins), Trinity (18 mins), the General Infirmary (33 mins), St James Hospital (21 mins) the Law Courts (28 mins), Northern Ballet (11 mins), The West Yorkshire Playhouse (13 mins) and the Business District (34 mins) are within easy reach. The development is also well-located for facilities at Leeds Dock (13 mins) and Brewery Wharf (17 mins) where grocery shops as well as places to eat and drink can be found.

(All walking times are taken from Google Maps)

SPACIOUS - 592 SQ FT/ 54.99 SQ M

RESIDENTS ALLOTMENTS

WELL-PRESENTED AND MAINTAINED

ONSITE RESIDENTS GYM

AND CARETAKER

FLOOR TO CEILING WINDOWS AND JULIETTE BALCONIES