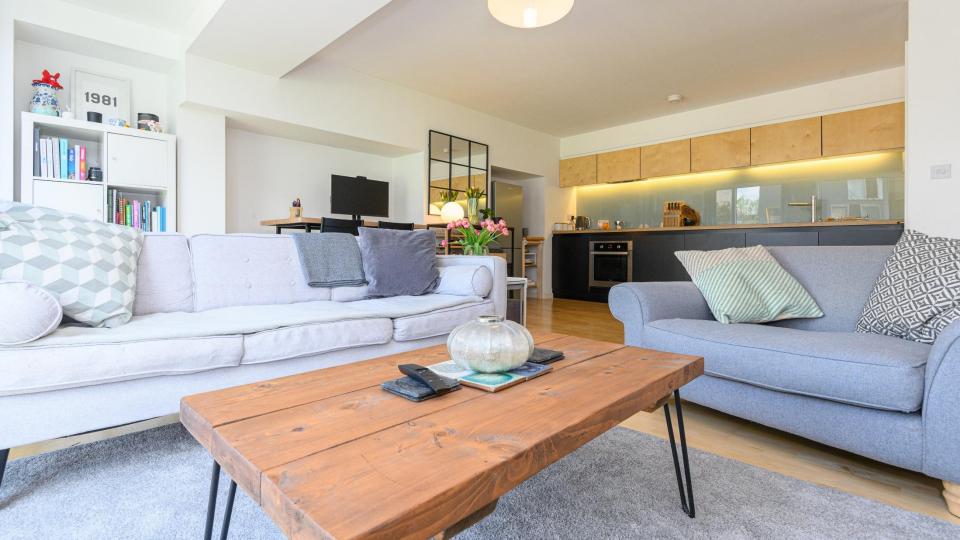

### **ABOUT**

A spacious one bedroom apartment with full-width glazing in a very well-established development. Many of the city's amenities are within easy walking distance including the Railway Station (23 mins), Victoria Gate (16 mins), Trinity (18 mins), the General Infirmary (33 mins), St James Hospital (21 mins) the Law Courts (28 mins), Northern Ballet (11 mins), The West Yorkshire Playhouse (13 mins) and the Business District (34 mins) are within easy reach. The development is also well-located for facilities at Leeds Dock (13 mins) and Brewery Wharf (17 mins) where grocery shops as well as places to eat and drink can be found.

(All walking times are taken from Google Maps)

SPACIOUS - 592 SQ FT/ 54.99 SQ M

RESIDENTS ALLOTMENTS

WELL-PRESENTED AND MAINTAINED

ONSITE RESIDENTS GYM

AND CARETAKER

FLOOR TO CEILING WINDOWS AND JULIETTE BALCONIES