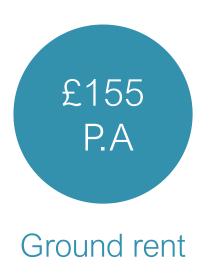

#### Leasehold information

- We are advised that the current service charge £2749 P.A
- We are advised that the current ground is £155 P.A (reviewed every 10 years at R.P.I, next view January 2032)
- Lease length 150 years from 2009