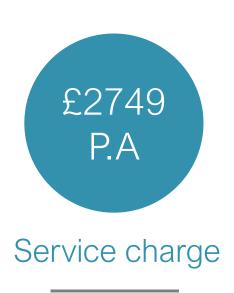

#### Leasehold information

- We are advised that the current service charge £2749 P.A
- We are advised that the current ground is £155 P.A (reviewed every 10 years at R.P.I, next view January 2032)
- Lease length 150 years from 2009