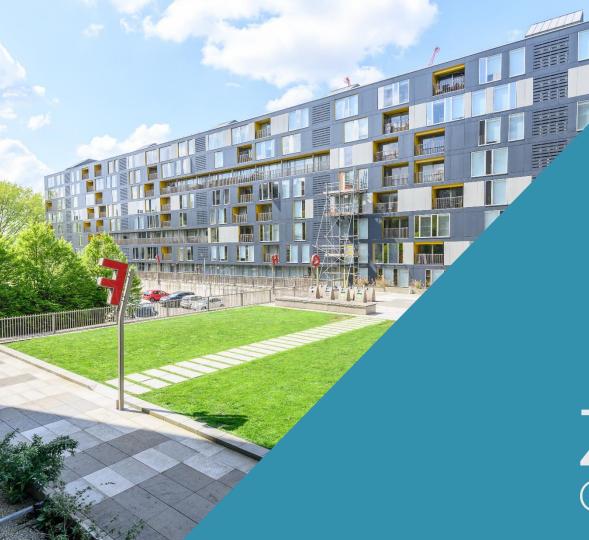

### **ABOUT**

A spacious one bedroom apartment with full-width glazing in a very well-established development. Many of the city's amenities are within easy walking distance including the Railway Station (23 mins), Victoria Gate (16 mins), Trinity (18 mins), the General Infirmary (33 mins), St James Hospital (21 mins) the Law Courts (28 mins), Northern Ballet (11 mins), The West Yorkshire Playhouse (13 mins) and the Business District (34 mins) are within easy reach. The development is also well-located for facilities at Leeds Dock (13 mins) and Brewery Wharf (17 mins) where grocery shops as well as places to eat and drink can be found.

Saxton is a development by Urban Splash, one of the pioneers of urban regeneration, and is located on the east of the city within a 10-minute walk of 'the Calls'. It was completed in 2008 and consists of 410 apartments. The development is set in 6 acres of landscaped grounds which include a sun garden and terrace, a BBQ area, over 80 allotments, full-scale recycling, a caretaker and the largest resident's gym in the city centre.