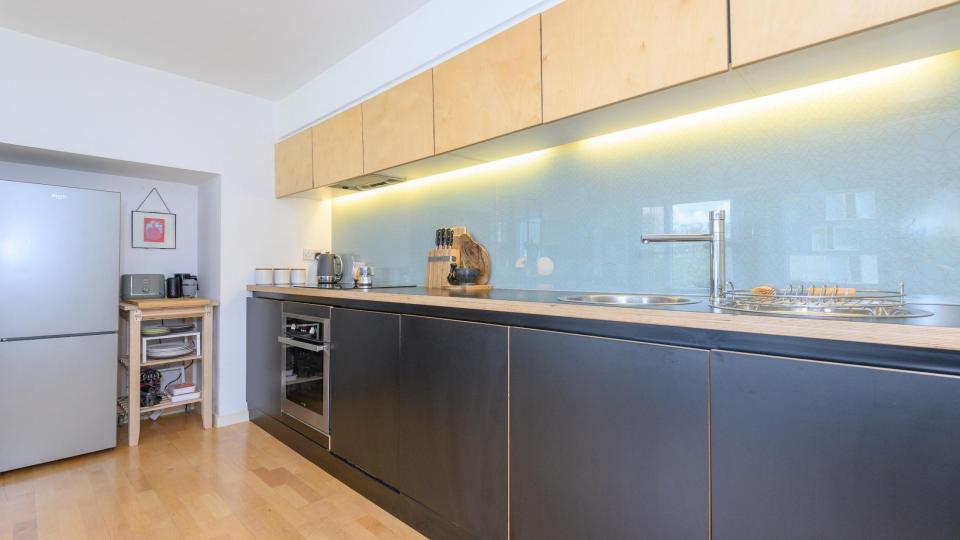

### **ABOUT**

A spacious one bedroom apartment with full-width glazing in a very well-established development. Many of the city's amenities are within easy walking distance including the Railway Station (23 mins), Victoria Gate (16 mins), Trinity (18 mins), the General Infirmary (33 mins), St James Hospital (21 mins) the Law Courts (28 mins), Northern Ballet (11 mins), The West Yorkshire Playhouse (13 mins) and the Business District (34 mins) are within easy reach. The development is also well-located for facilities at Leeds Dock (13 mins) and Brewery Wharf (17 mins) where grocery shops as well as places to eat and drink can be found.

(All walking times are taken from Google Maps)

SPACIOUS - 592 SQ FT/ 54.99 SQ M

RESIDENTS ALLOTMENTS

WELL-PRESENTED AND MAINTAINED

ONSITE RESIDENTS GYM

AND CARETAKER

FLOOR TO CEILING WINDOWS AND JULIETTE BALCONIES