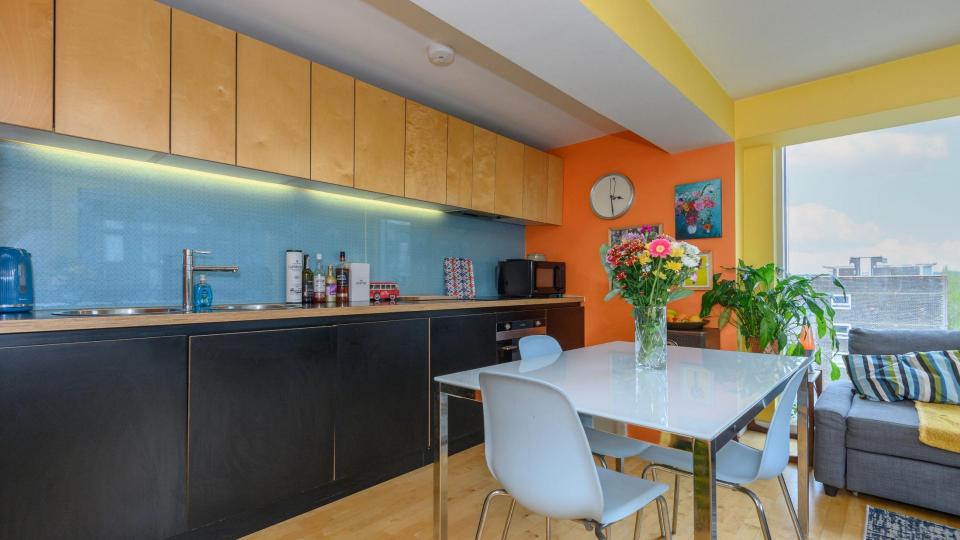

#### **ABOUT**

A top-floor one bedroom apartment in a very well-established gated development. Many of the city's amenities are within easy walking distance including the Railway Station (23 mins), Victoria Gate (16 mins), Trinity (18 mins), the General Infirmary (33 mins), St James Hospital (21 mins) the Law Courts (28 mins), Northern Ballet (11 mins), The West Yorkshire Playhouse (13 mins) and the Business District (34 mins) are within easy reach. The development is also well-located for facilities at Leeds Dock (13 mins) and Brewery Wharf (17 mins) where grocery shops as well as places to eat and drink can be found. (All walking times are taken from Google Maps)