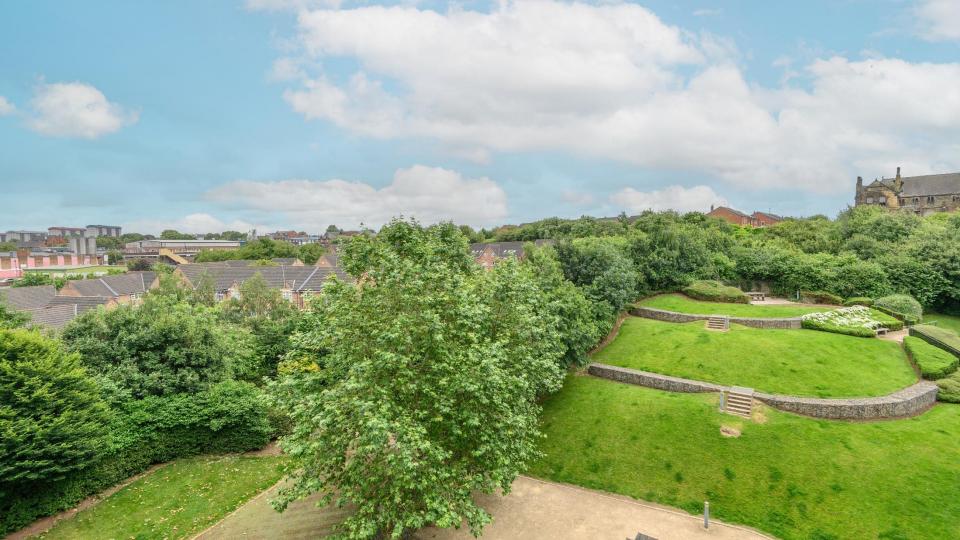

CORNER ASPECT ALLOTMENTS

ALLOCATED SECURE PARKING SPACE ONSITE GYM, CARETAKER AND SECURE CYCLE

**STORAGE** 

TOP FLOOR EPC: TBC

BALCONY COUNCIL TAX BAND: B

COMMUNAL GARDENS WITH BBQ TERRACE LEASEHOLD

#### ABOUT.. continued

Saxton is a development by Urban Splash, one of the pioneers of urban regeneration, and is located on the east of the city within a 10-minute walk of 'the Calls'. It was completed in 2008 and consists of 410 apartments. The development is set in 6 acres of landscaped grounds which include a sun garden and terrace, a BBQ area, over 80 allotments, full-scale recycling, a caretaker and the largest resident's gym in the city centre.