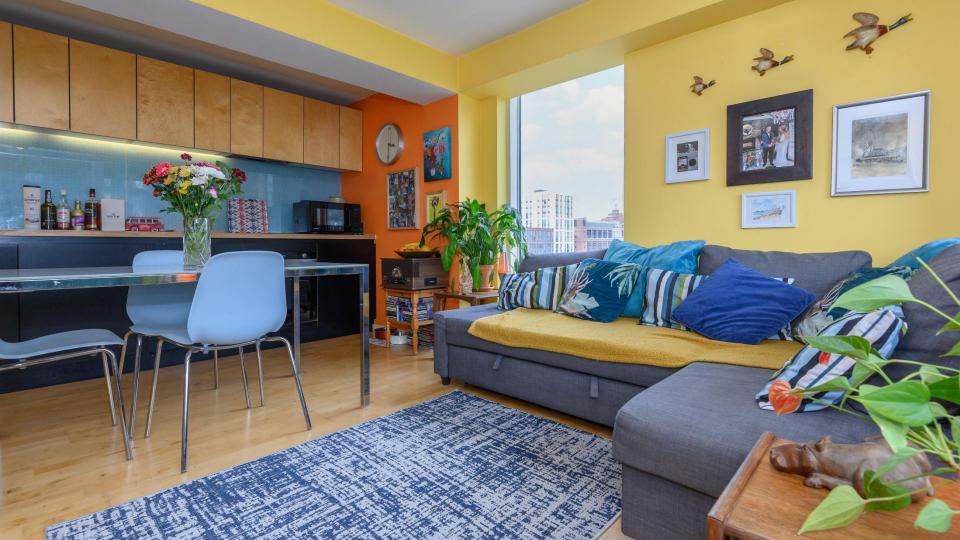

#### **ABOUT**

A top-floor one bedroom apartment in a very well-established gated development. Many of the city's amenities are within easy walking distance including the Railway Station (23 mins), Victoria Gate (16 mins), Trinity (18 mins), the General Infirmary (33 mins), St James Hospital (21 mins) the Law Courts (28 mins), Northern Ballet (11 mins), The West Yorkshire Playhouse (13 mins) and the Business District (34 mins) are within easy reach. The development is also well-located for facilities at Leeds Dock (13 mins) and Brewery Wharf (17 mins) where grocery shops as well as places to eat and drink can be found. (All walking times are taken from Google Maps)

CORNER ASPECT ALLOTMENTS

ALLOCATED SECURE PARKING SPACE ONSITE GYM, CARETAKER AND SECURE CYCLE

**STORAGE** 

TOP FLOOR EPC: TBC

BALCONY COUNCIL TAX BAND: B

COMMUNAL GARDENS WITH BBQ TERRACE LEASEHOLD

#### ABOUT.. continued

Saxton is a development by Urban Splash, one of the pioneers of urban regeneration, and is located on the east of the city within a 10-minute walk of 'the Calls'. It was completed in 2008 and consists of 410 apartments. The development is set in 6 acres of landscaped grounds which include a sun garden and terrace, a BBQ area, over 80 allotments, full-scale recycling, a caretaker and the largest resident's gym in the city centre.