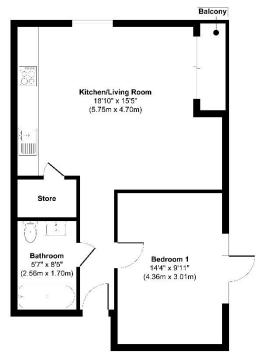

as completed in 2008 and consists of 410 apartments. The development is set in 6 acres of landscaped grounds which include a sun garden and terrace, a BBQ area, over 80 allotments, full-scale recycling, a caretaker and the largest resident's gym in the city centre.

- We are advised that the current service charge £2400 P.A
- We are advised that the current ground is £205 P.A (reviewed every 10 years at R.P.I, next view January 2030)
- Lease length 150 years from 2009

Heating: Electric wall mounted heaters, Metred consumption

Water and sewerage Mains connected

Broadband: High speed fibre to development

Mobile signal: No issues to report Construction type: Conversion

Flood Risk: None

Local Planning Permissions: Flax Place





## Floorplan

#### G32 Saxton, The Avenue, Leeds LS9 8HW



Floor Plan

## EPC



# For more information or to arrange a viewing contact Ian Darley, Zenko Properties



Zenko Properties, 2 The Chandlers, Leeds, LS2 7EZ



0113 247 0777



ian@zenkoproperties.co.uk



www.zenkoproperties.co.uk