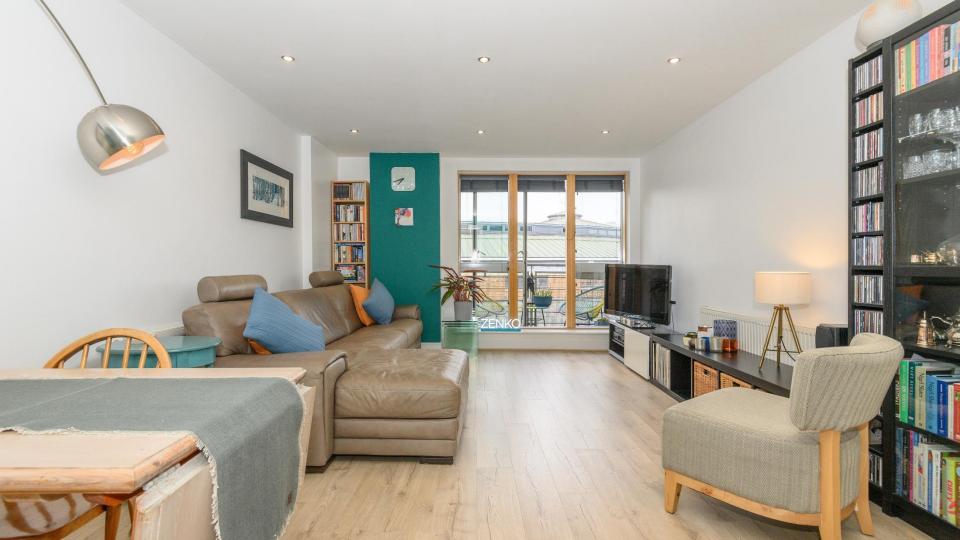

### **ABOUT**

A spacious apartment within a well-established building in a riverside location. Many of the city's amenities are within easy walking distance including the General Infirmary (28 mins), the Law Courts (22 mins), the Railway Station (14 mins), the Business District and the main shopping areas of Trinity (9 mins) and Victoria Gate (10 mins).

The apartment has river views from the living area and both bedrooms with balconies to the living area and main bedroom. (All times specified are quoted walking distances form Google Maps)

UPGRADED KITCHEN FITTED WARDROBES TO MASTER BEDROOM