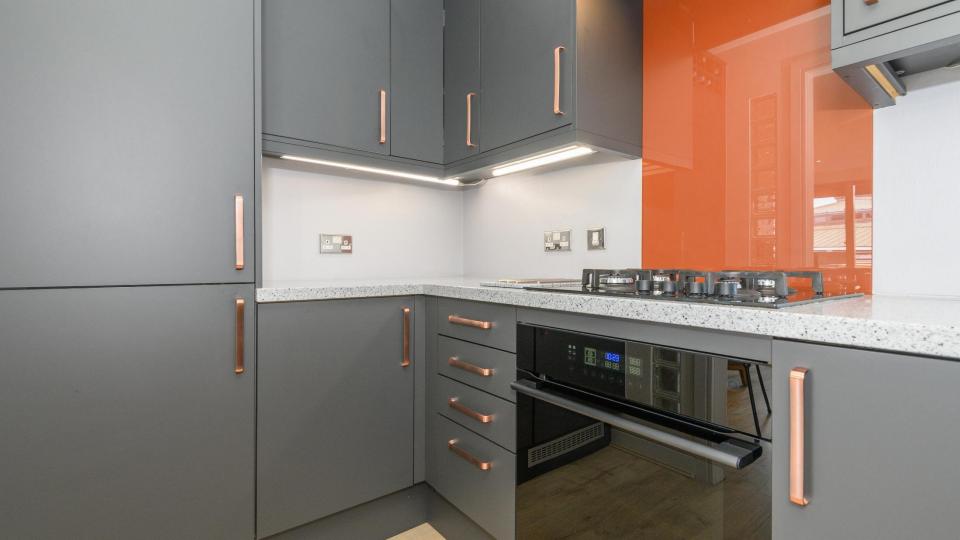

The apartment has river views from the living area and both bedrooms with balconies to the living area and main bedroom. (All times specified are quoted walking distances form Google Maps)

UPGRADED KITCHEN FITTED WARDROBES TO MASTER BEDROOM

BOTH BATHROOMS HAVE BEEN ONSITE GYM AND CONCIERGE

**UPGRADED** 

UPGRADED FLOORING EPC: B

TWO WEST FACING BALCONIES WITH RIVER VIEWS LEASEHOLD

APPROX 706 SQUARE FEET EWS1: B1