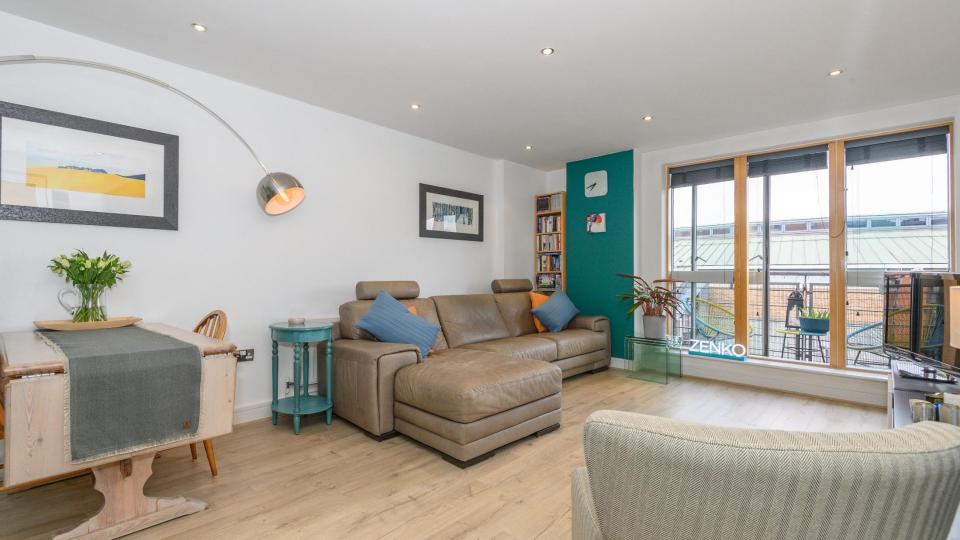

### **ABOUT**

A spacious apartment within a well-established building in a riverside location. Many of the city's amenities are within easy walking distance including the General Infirmary (28 mins), the Law Courts (22 mins), the Railway Station (14 mins), the Business District and the main shopping areas of Trinity (9 mins) and Victoria Gate (10 mins).

The apartment has river views from the living area and both bedrooms with balconies to the living area and main bedroom. (All times specified are quoted walking distances form Google Maps)

UPGRADED KITCHEN FITTED WARDROBES TO MASTER BEDROOM