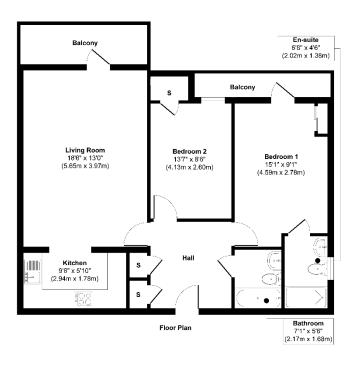

The apartment has river views from the living area and both bedrooms with balconies to the living area and main bedroom. (All times specified are quoted walking distances form Google Maps)

UPGRADED KITCHEN FITTED WARDROBES TO MASTER BEDROOM

BOTH BATHROOMS HAVE BEEN ONSITE GYM AND CONCIERGE

**UPGRADED** 

UPGRADED FLOORING EPC: B

TWO WEST FACING BALCONIES WITH RIVER VIEWS LEASEHOLD

APPROX 706 SQUARE FEET EWS1: B1