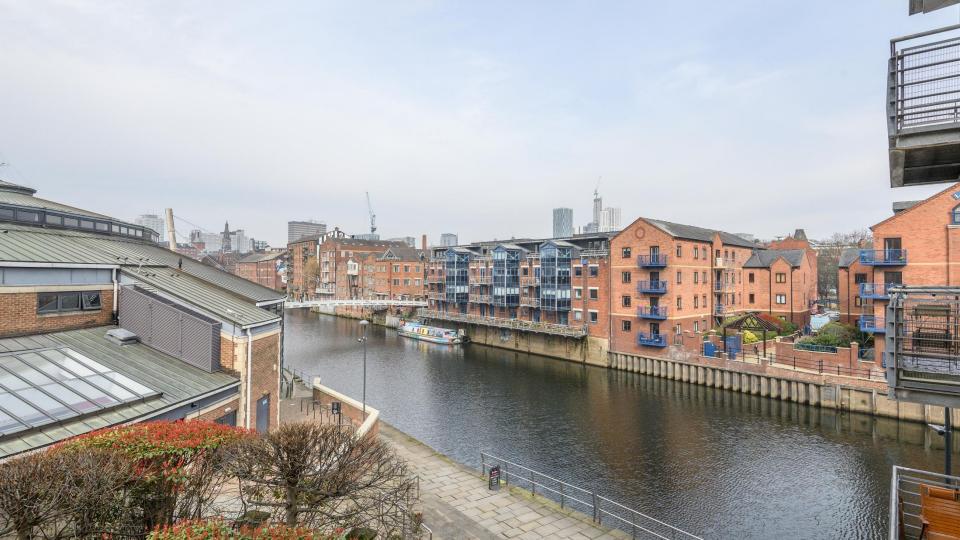

The apartment has river views from the living area and both bedrooms with balconies to the living area and main bedroom. (All times specified are quoted walking distances form Google Maps)

UPGRADED KITCHEN FITTED WARDROBES TO MASTER BEDROOM

## ABOUT.. continued

Brewery Wharf is a scheme of 305 apartments set within 5 individual blocks. Built by Barratt developments in 2005 the development sits on the south bank of the river Aire with vehicular access off Bowman Lane. There is an onsite concierge, landscaped gardens, onsite gymnasium and direct access to the riverside. The wider development offers onsite amenities including Sainsburys Local, Cafe Yum Yum and 212 cafe and bar.