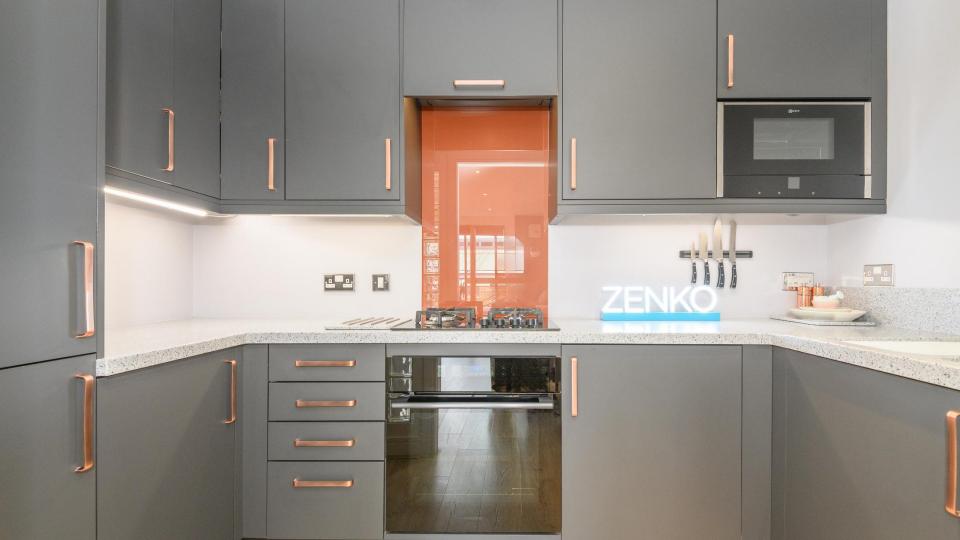

The apartment has river views from the living area and both bedrooms with balconies to the living area and main bedroom. (All times specified are quoted walking distances form Google Maps)

UPGRADED KITCHEN FITTED WARDROBES TO MASTER BEDROOM

BOTH BATHROOMS HAVE BEEN ONSITE GYM AND CONCIERGE

**UPGRADED** 

UPGRADED FLOORING EPC: B

TWO WEST FACING BALCONIES WITH RIVER VIEWS LEASEHOLD

APPROX 706 SQUARE FEET EWS1: B1