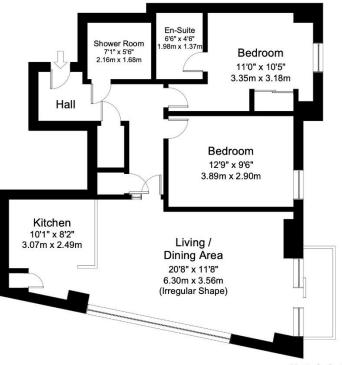

he main shopping areas of Trinity (9 mins) and Victoria Gate (10 mins).

The apartment has river views from the living area and balcony and there is also the benefit of an upgraded kitchen and bathrooms.

Brewery Wharf is a scheme of 305 apartments set within 5 individual blocks. Built by Barratt developments in 2008 the development sits on the south bank of the river Aire with vehicular access off Bowman Lane. There is an onsite concierge, landscaped gardens, onsite gymnasium and direct access to the riverside. The wider development offers onsite amenities including Sainsburys Local, Cafe Yum Yum and 212 cafe and bar.

We are advised of the following:

Ground Rent - £315 P.A Service Charge - £3642 P.A Lease Term – 999 years from 2003 Council Tax - Band D EPC Rating- B







# Floorplan



Not to Scale. Copyright © Apex Pl



## EPC

|                                             | Current | Potentia |
|---------------------------------------------|---------|----------|
| Very energy efficient - lower running costs |         |          |
| (92+) <b>A</b>                              |         |          |
| (81-91)                                     | 83      | 83       |
| (69-80)                                     | _       |          |
| (55-68)                                     |         |          |
| (39-54)                                     |         |          |
| (21-38)                                     |         |          |
| (1-20)                                      | G       |          |
| Not energy efficient - higher running costs |         | -