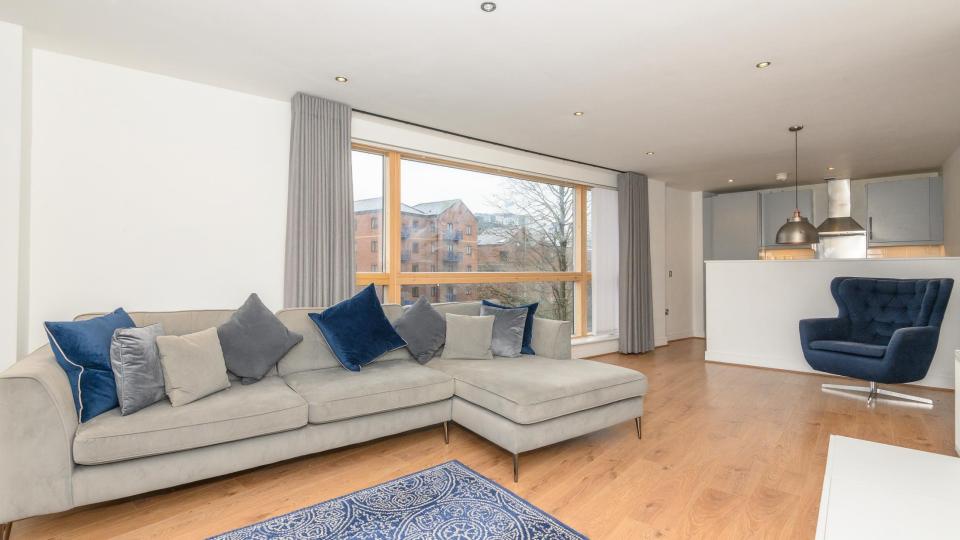

The apartment has river views from the living area and balcony and there is also the benefit of an upgraded kitchen and bathrooms.

Brewery Wharf is a scheme of 305 apartments set within 5 individual blocks. Built by Barratt developments in 2008 the development sits on the south bank of the river Aire with vehicular access off Bowman Lane. There is an onsite concierge, landscaped gardens, onsite gymnasium and direct access to the riverside. The wider development offers onsite amenities including Sainsburys Local, Cafe Yum Yum and 212 cafe and bar.