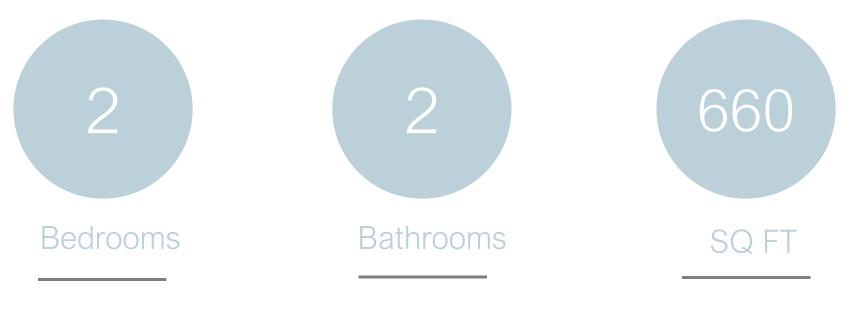

The apartment has a balcony with river views and an upgraded kitchen and bathrooms.

| TWO BEDROOMS AND TWO BATHROOMS    | APPROX. 660 SQ FT   |
|-----------------------------------|---------------------|
| ALLOCATED UNDERGROUND CAR PARKING | GAS CENTRAL HEATING |
| UPGRADED KITCHEN AND BATHROOMS    | LEASEHOLD           |
| BALCONY WITH RIVER VIEWS          | EPC: B              |
| ONSITE GYM AND CONCIERGE          | COUNCIL TAX BAND: D |