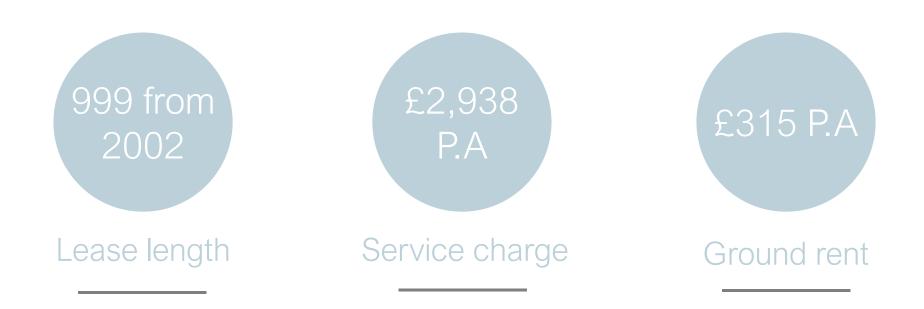

We are advised of the following:

Ground Rent - £315.98 PA reviewed every 20 years from the commencement date indexed to RPI, next review 2042 Service Charge - £2,938.04 P.A Lease Term – 999 years from 1 January 2002 Communal electricity charge - Approx £360 PA

#### Lease information