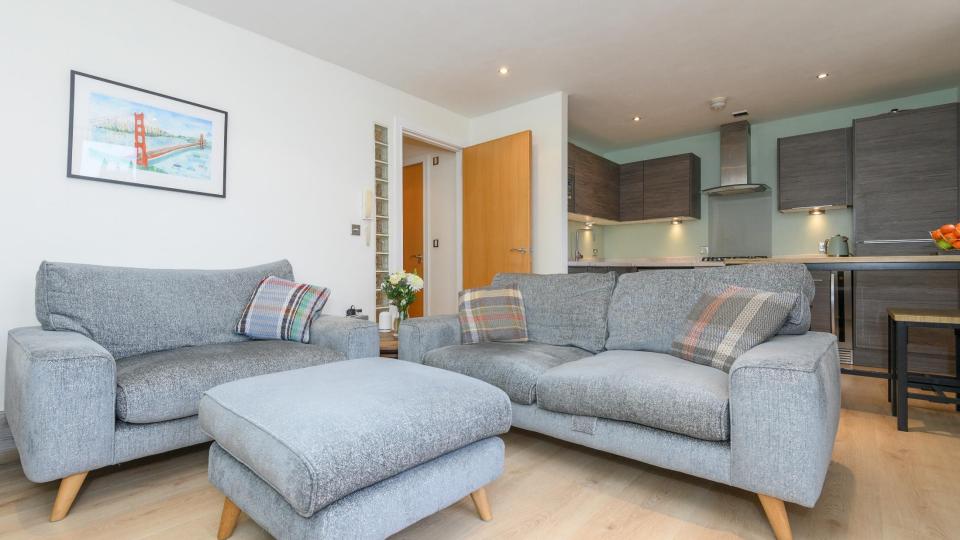

### ABOUT

A very well-presented apartment with a well-established building in a riverside location. Many of the city's amenities are within easy walking distance including the General Infirmary (28 mins), the Law Courts (22 mins), the Railway Station (14 mins), the Business District and the main shopping areas of Trinity (9 mins) and Victoria Gate (10 mins).

The apartment has a balcony with river views and an upgraded kitchen and bathrooms.

| TWO BEDROOMS AND TWO BATHROOMS    | APPROX. 660 SQ FT   |
|-----------------------------------|---------------------|
| ALLOCATED UNDERGROUND CAR PARKING | GAS CENTRAL HEATING |
| UPGRADED KITCHEN AND BATHROOMS    | LEASEHOLD           |
| BALCONY WITH RIVER VIEWS          | EPC: B              |
| ONSITE GYM AND CONCIERGE          | COUNCIL TAX BAND: D |