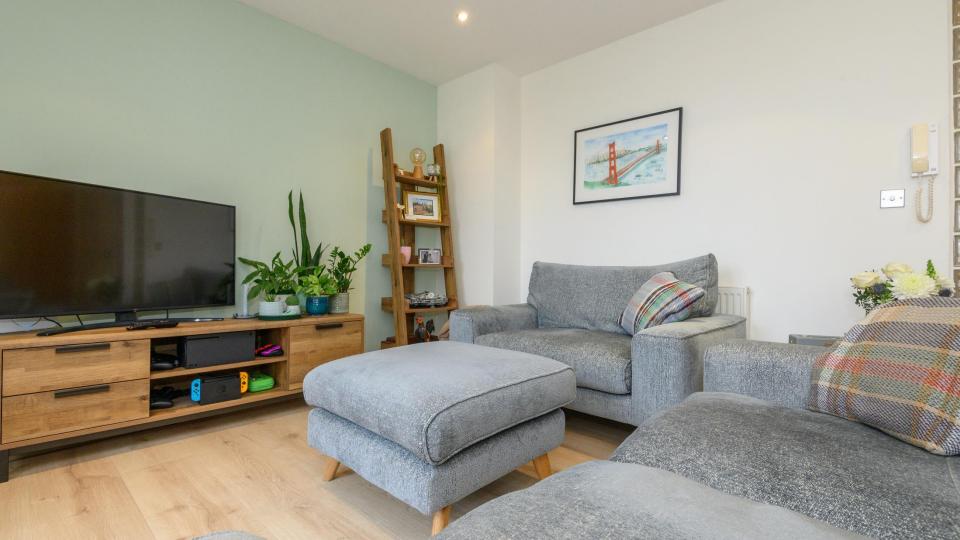

The apartment has a balcony with river views and an upgraded kitchen and bathrooms.

| TWO BEDROOMS AND TWO BATHROOMS    | APPROX. 660 SQ FT   |
|-----------------------------------|---------------------|
| ALLOCATED UNDERGROUND CAR PARKING | GAS CENTRAL HEATING |
| UPGRADED KITCHEN AND BATHROOMS    | LEASEHOLD           |
| BALCONY WITH RIVER VIEWS          | EPC: B              |
| ONSITE GYM AND CONCIERGE          | COUNCIL TAX BAND: D |