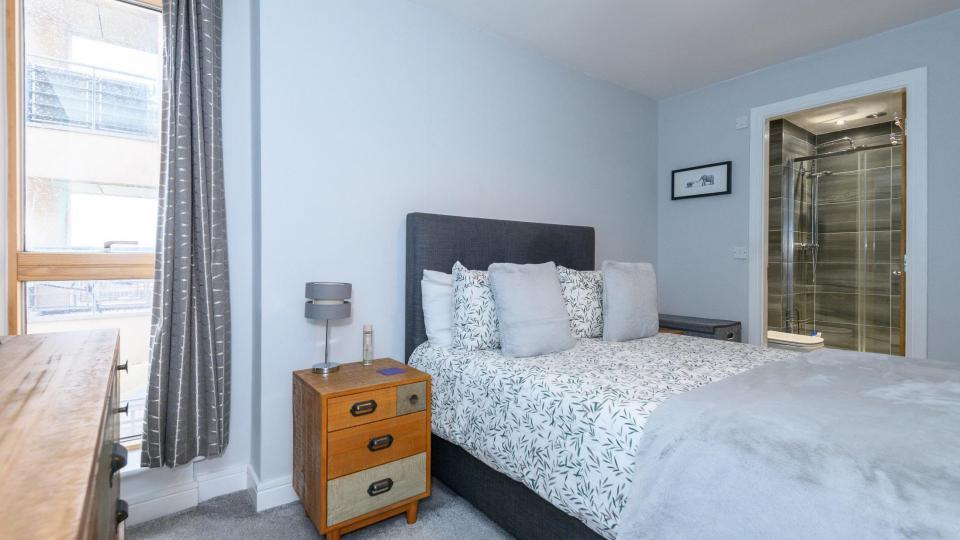

The apartment has a balcony with river views and an upgraded kitchen and bathrooms.

| TWO BEDROOMS AND TWO BATHROOMS    | APPROX. 660 SQ FT   |
|-----------------------------------|---------------------|
| ALLOCATED UNDERGROUND CAR PARKING | GAS CENTRAL HEATING |
| UPGRADED KITCHEN AND BATHROOMS    | LEASEHOLD           |
| BALCONY WITH RIVER VIEWS          | EPC: B              |
| ONSITE GYM AND CONCIERGE          | COUNCIL TAX BAND: D |