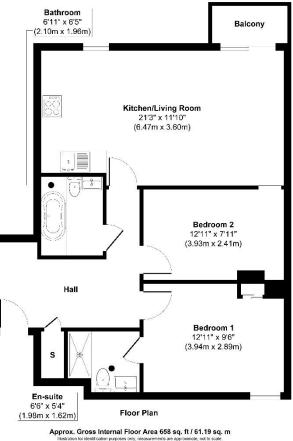

The apartment has a balcony with river views and an upgraded kitchen and bathrooms.

| TWO BEDROOMS AND TWO BATHROOMS    | APPROX. 660 SQ FT   |
|-----------------------------------|---------------------|
| ALLOCATED UNDERGROUND CAR PARKING | GAS CENTRAL HEATING |
| UPGRADED KITCHEN AND BATHROOMS    | LEASEHOLD           |
| BALCONY WITH RIVER VIEWS          | EPC: B              |
| ONSITE GYM AND CONCIERGE          | COUNCIL TAX BAND: D |