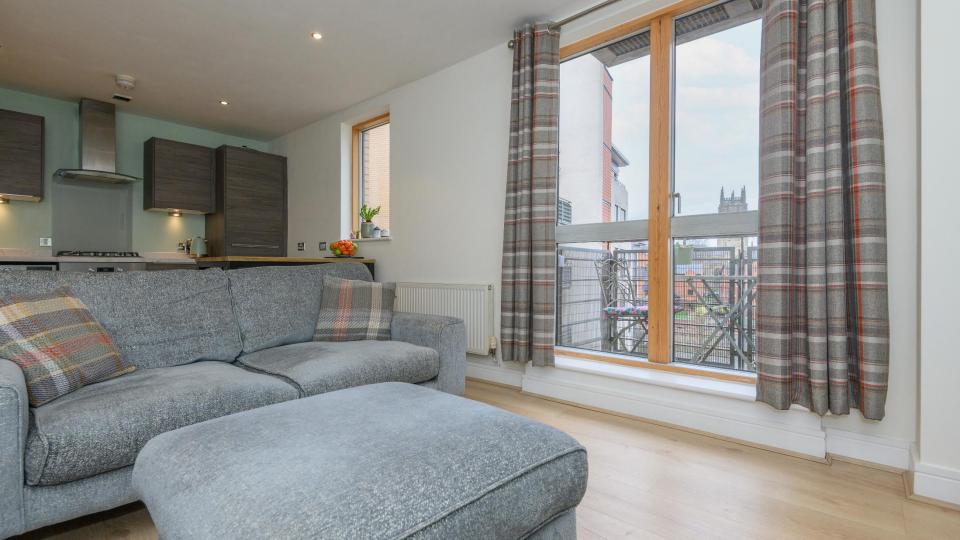

The apartment has a balcony with river views and an upgraded kitchen and bathrooms.

| TWO BEDROOMS AND TWO BATHROOMS    | APPROX. 660 SQ FT   |
|-----------------------------------|---------------------|
| ALLOCATED UNDERGROUND CAR PARKING | GAS CENTRAL HEATING |
| UPGRADED KITCHEN AND BATHROOMS    | LEASEHOLD           |
| BALCONY WITH RIVER VIEWS          | EPC: B              |
| ONSITE GYM AND CONCIERGE          | COUNCIL TAX BAND: D |