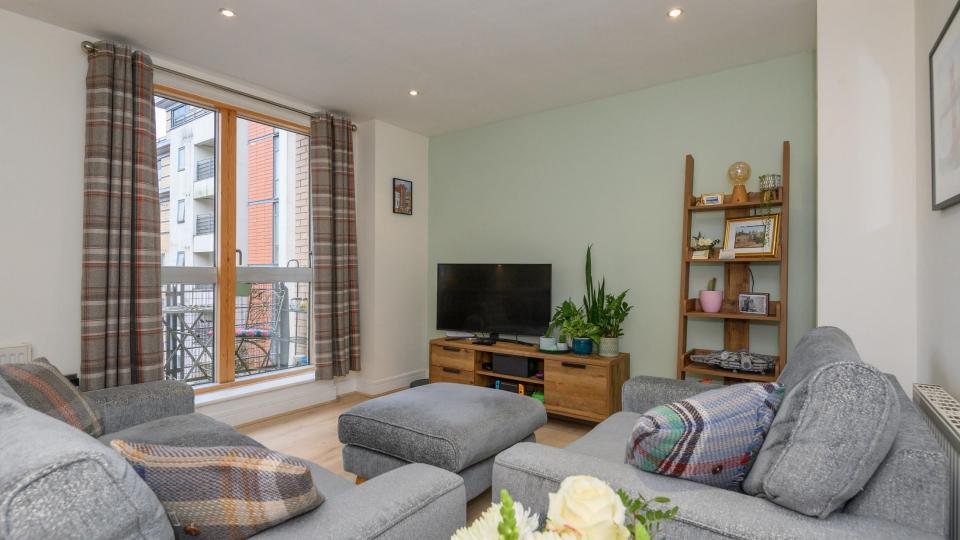

The apartment has a balcony with river views and an upgraded kitchen and bathrooms.

| TWO BEDROOMS AND TWO BATHROOMS    | APPROX. 660 SQ FT   |
|-----------------------------------|---------------------|
| ALLOCATED UNDERGROUND CAR PARKING | GAS CENTRAL HEATING |
| UPGRADED KITCHEN AND BATHROOMS    | LEASEHOLD           |
| BALCONY WITH RIVER VIEWS          | EPC: B              |
| ONSITE GYM AND CONCIERGE          | COUNCIL TAX BAND: D |