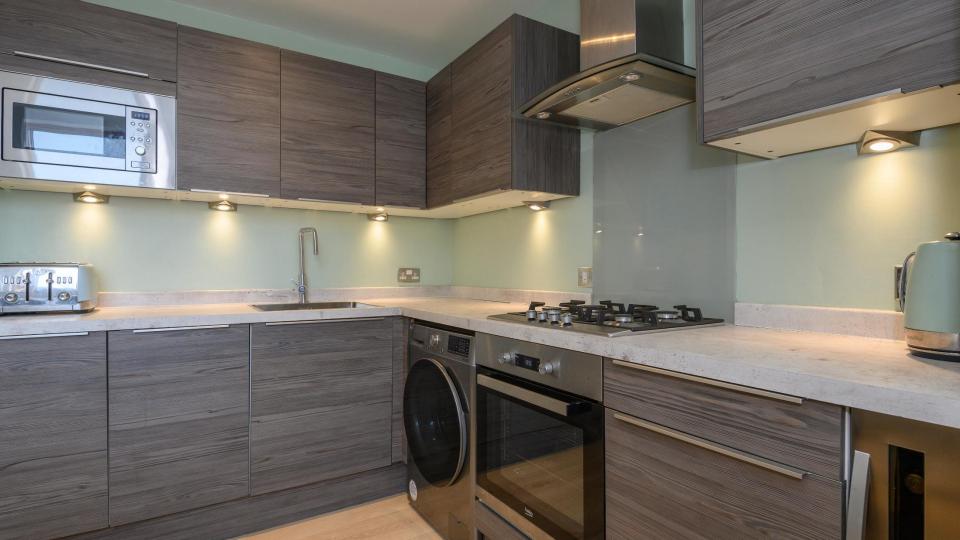

The apartment has a balcony with river views and an upgraded kitchen and bathrooms.

| TWO BEDROOMS AND TWO BATHROOMS    | APPROX. 660 SQ FT   |
|-----------------------------------|---------------------|
| ALLOCATED UNDERGROUND CAR PARKING | GAS CENTRAL HEATING |
| UPGRADED KITCHEN AND BATHROOMS    | LEASEHOLD           |
| BALCONY WITH RIVER VIEWS          | EPC: B              |
| ONSITE GYM AND CONCIERGE          | COUNCIL TAX BAND: D |