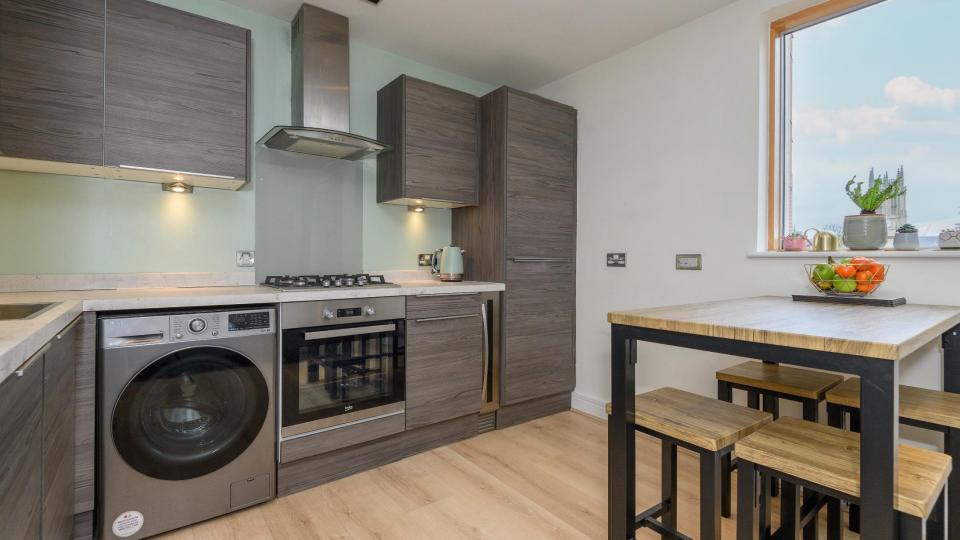

The apartment has a balcony with river views and an upgraded kitchen and bathrooms.

| TWO BEDROOMS AND TWO BATHROOMS    | APPROX. 660 SQ FT   |
|-----------------------------------|---------------------|
| ALLOCATED UNDERGROUND CAR PARKING | GAS CENTRAL HEATING |
| UPGRADED KITCHEN AND BATHROOMS    | LEASEHOLD           |
| BALCONY WITH RIVER VIEWS          | EPC: B              |
| ONSITE GYM AND CONCIERGE          | COUNCIL TAX BAND: D |