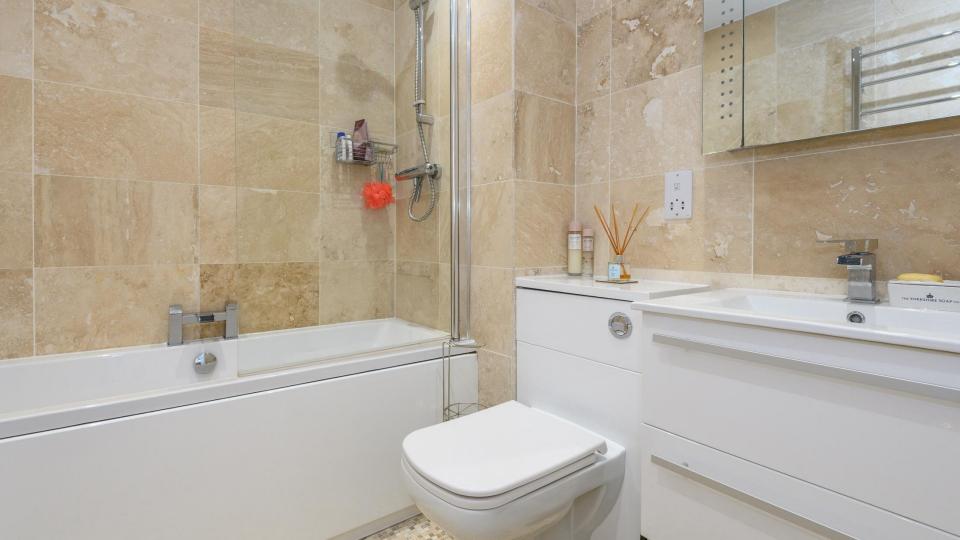

The apartment has a balcony with river views and an upgraded kitchen and bathrooms.

| TWO BEDROOMS AND TWO BATHROOMS    | APPROX. 660 SQ FT   |
|-----------------------------------|---------------------|
| ALLOCATED UNDERGROUND CAR PARKING | GAS CENTRAL HEATING |
| UPGRADED KITCHEN AND BATHROOMS    | LEASEHOLD           |
| BALCONY WITH RIVER VIEWS          | EPC: B              |
| ONSITE GYM AND CONCIERGE          | COUNCIL TAX BAND: D |