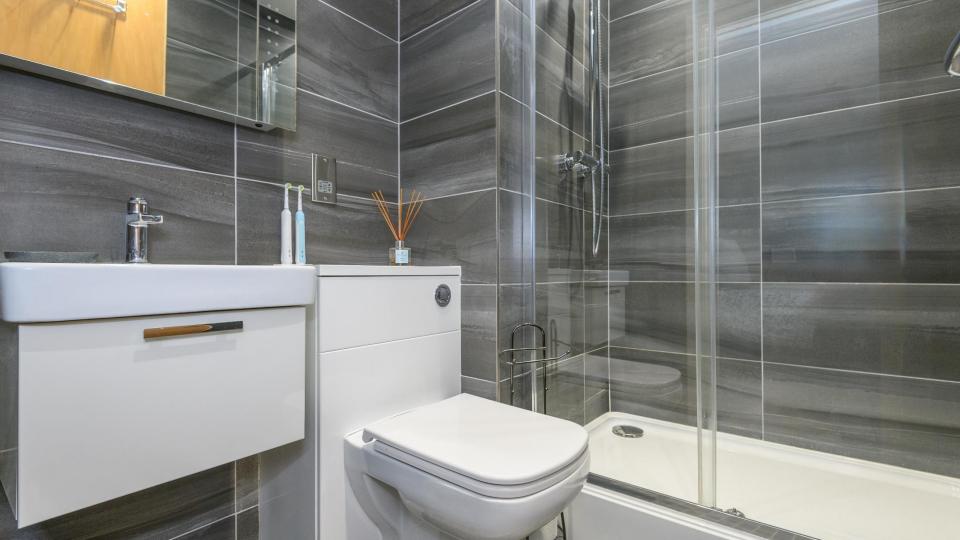

The apartment has a balcony with river views and an upgraded kitchen and bathrooms.

| TWO BEDROOMS AND TWO BATHROOMS    | APPROX. 660 SQ FT   |
|-----------------------------------|---------------------|
| ALLOCATED UNDERGROUND CAR PARKING | GAS CENTRAL HEATING |
| UPGRADED KITCHEN AND BATHROOMS    | LEASEHOLD           |
| BALCONY WITH RIVER VIEWS          | EPC: B              |
| ONSITE GYM AND CONCIERGE          | COUNCIL TAX BAND: D |