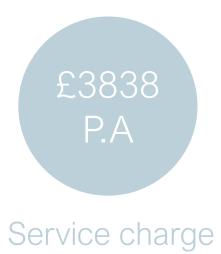

## ABOUT.. continued

Leasehold details

Ground rent: £370.03 P.A Service charge: £3838.64 P.A

Lease length: 250 years from January 2007

Heating: Electric wall mounted heaters, Metred consumption

Water: Mains connected, via a meter