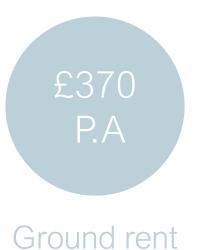

## ABOUT.. continued

Leasehold details

Ground rent: £370.03 P.A Service charge: £3838.64 P.A

Lease length: 250 years from January 2007

Heating: Electric wall mounted heaters, Metred consumption

Water: Mains connected, via a meter