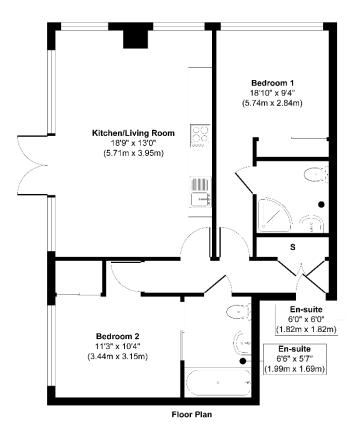

## Two bedroom apartment

TWO BEDROOMS AND TWO BATHROOMS FULL-WIDTH BALCONY

21ST FLOOR LEASEHOLD

ALLOCATED SECURE CAR PARKING EPC: C

CORNER ASPECT COUNCIL TAX BAND: D

SOUTH FACING AVAILABLE WITHOUT PARKING OR WITH AN

ADDITIONAL BAY - PLEASE ENQUIRE FOR PRICES