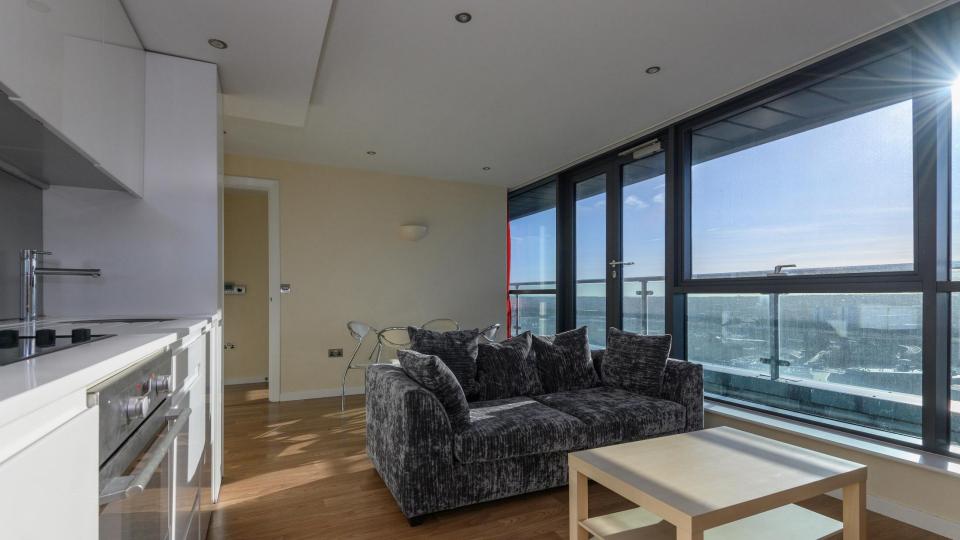

### **FOR SALE**

£189,950

A 21<sup>ST</sup> FLOOR TWO BEDROOM DUAL ASPECT APARTMENT WITH ALLOCATED SECURE CAR PARKING AND FULL WIDTH SOUTH FACING TERRACE

### **ABOUT**

A two bedroom and two bathroom apartment positioned on the 21st floor of Bridgewater Place.

Bridgewater place is a 30 storey tower in the heart of the city centre. It is a mixed-use scheme comprising of offices, residential apartments, a gym, a supermarket and dedicated concierge to the residential element. It is one of the most sought after developments in the city centre, being located close to the train station, the shopping district and financial district of Leeds- it has everything you could possibly need right on its doorstep.

TWO BEDROOMS AND TWO BATHROOMS FULL-WIDTH BALCONY

21ST FLOOR LEASEHOLD

ALLOCATED SECURE CAR PARKING EPC: C

CORNER ASPECT COUNCIL TAX BAND: D

SOUTH FACING AVAILABLE WITHOUT PARKING OR WITH AN

ADDITIONAL BAY - PLEASE ENQUIRE FOR PRICES