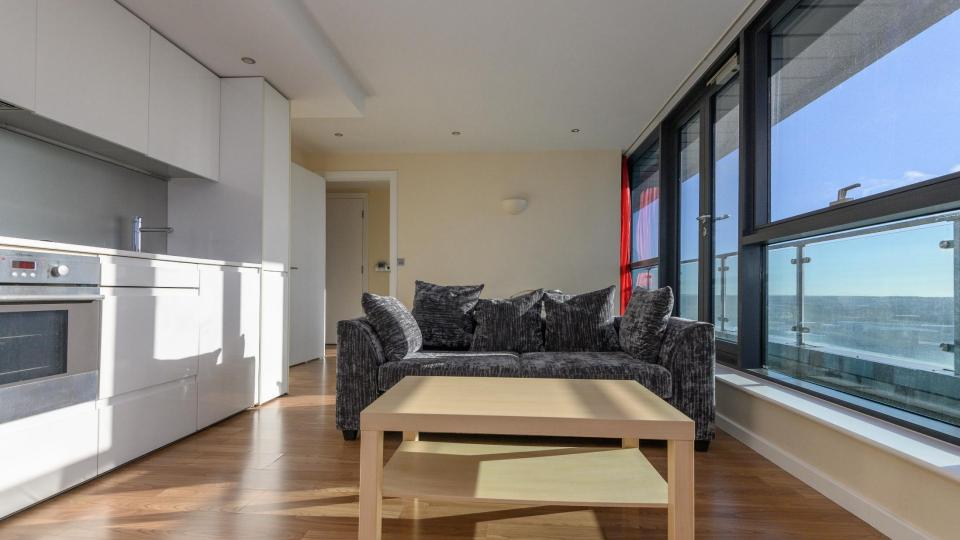

### **ABOUT**

A two bedroom and two bathroom apartment positioned on the 21st floor of Bridgewater Place.

Bridgewater place is a 30 storey tower in the heart of the city centre. It is a mixed-use scheme comprising of offices, residential apartments, a gym, a supermarket and dedicated concierge to the residential element. It is one of the most sought after developments in the city centre, being located close to the train station, the shopping district and financial district of Leeds- it has everything you could possibly need right on its doorstep.

TWO BEDROOMS AND TWO BATHROOMS FULL-WIDTH BALCONY

21ST FLOOR LEASEHOLD

ALLOCATED SECURE CAR PARKING EPC: C

CORNER ASPECT COUNCIL TAX BAND: D

SOUTH FACING AVAILABLE WITHOUT PARKING OR WITH AN

ADDITIONAL BAY - PLEASE ENQUIRE FOR PRICES