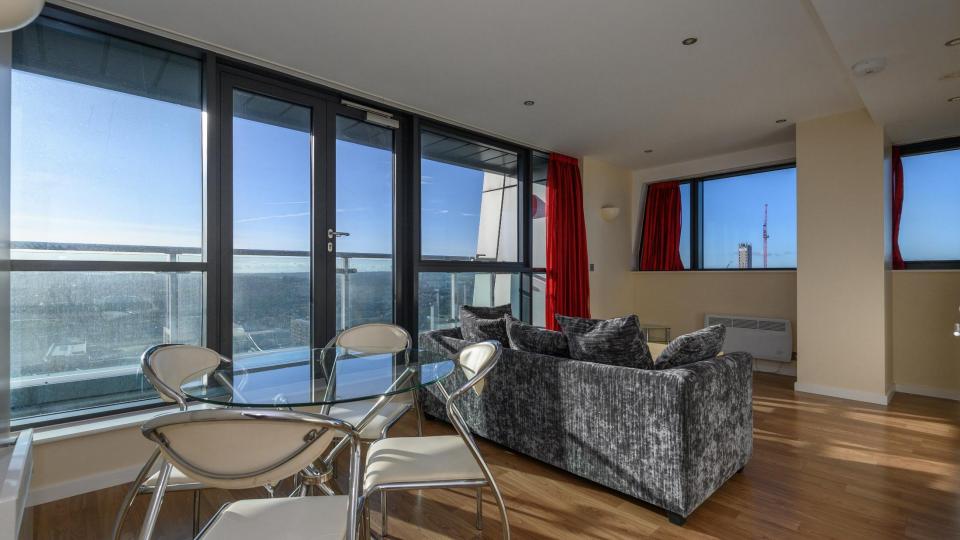

### **FOR SALE**

£189,950

A 21<sup>ST</sup> FLOOR TWO BEDROOM DUAL ASPECT APARTMENT WITH ALLOCATED SECURE CAR PARKING AND FULL WIDTH SOUTH FACING TERRACE

### **ABOUT**

A two bedroom and two bathroom apartment positioned on the 21st floor of Bridgewater Place.

Bridgewater place is a 30 storey tower in the heart of the city centre. It is a mixed-use scheme comprising of offices, residential apartments, a gym, a supermarket and dedicated concierge to the residential element. It is one of the most sought after developments in the city centre, being located close to the train station, the shopping district and financial district of Leeds- it has everything you could possibly need right on its doorstep.

TWO BEDROOMS AND TWO BATHROOMS FULL-WIDTH BALCONY

21ST FLOOR LEASEHOLD

ALLOCATED SECURE CAR PARKING EPC: C

CORNER ASPECT COUNCIL TAX BAND: D

SOUTH FACING AVAILABLE WITHOUT PARKING OR WITH AN

ADDITIONAL BAY - PLEASE ENQUIRE FOR PRICES