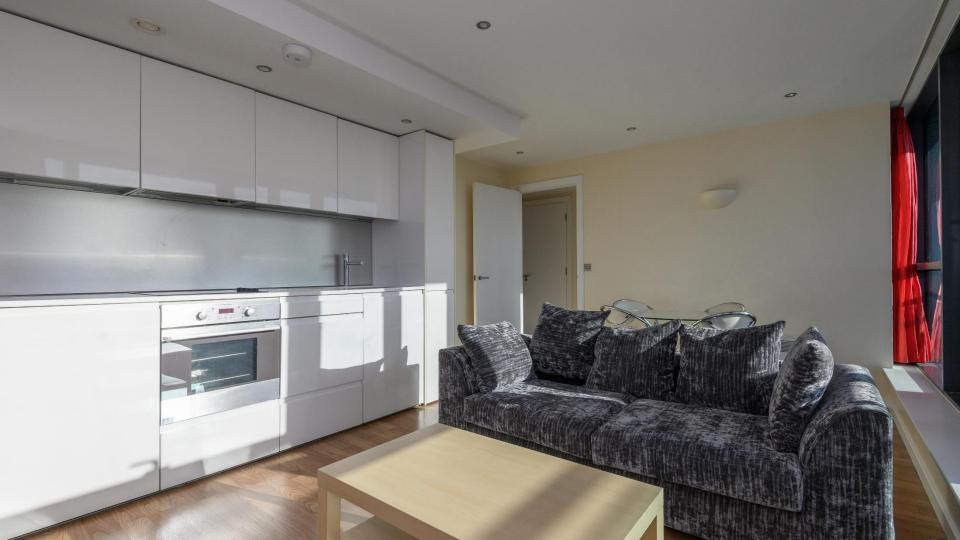

### **ABOUT**

A two bedroom and two bathroom apartment positioned on the 21st floor of Bridgewater Place.

Bridgewater place is a 30 storey tower in the heart of the city centre. It is a mixed-use scheme comprising of offices, residential apartments, a gym, a supermarket and dedicated concierge to the residential element. It is one of the most sought after developments in the city centre, being located close to the train station, the shopping district and financial district of Leeds- it has everything you could possibly need right on its doorstep.

TWO BEDROOMS AND TWO BATHROOMS FULL-WIDTH BALCONY

21ST FLOOR LEASEHOLD

ALLOCATED SECURE CAR PARKING EPC: C

CORNER ASPECT COUNCIL TAX BAND: D

SOUTH FACING AVAILABLE WITHOUT PARKING OR WITH AN

ADDITIONAL BAY - PLEASE ENQUIRE FOR PRICES