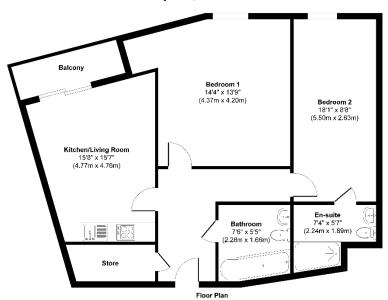

# Floorplan

#### 803 Gateway East, Leeds LS9 8AY

#### Approx. Gross Internal Floor Area 700 sq. ft. Illustration for identification purposes only, measurements are approximate, not to scale.

Produced by Elements Property