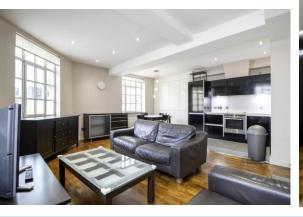

E A ONE

The property is equipped with TWO BATHROOM's. The living room and kitchen is OPEN-PLAN, spacious with sofas and great views. The kitchen is equipped with a FRIDGE/FREEZER, ELECTRIC HOB and OVEN.