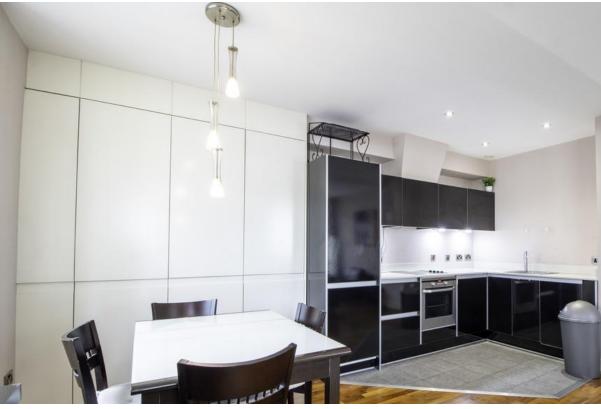

E A ONE

The property is equipped with TWO BATHROOM's. The living room and kitchen is OPEN-PLAN, spacious with sofas and great views. The kitchen is equipped with a FRIDGE/FREEZER, ELECTRIC HOB and OVEN.