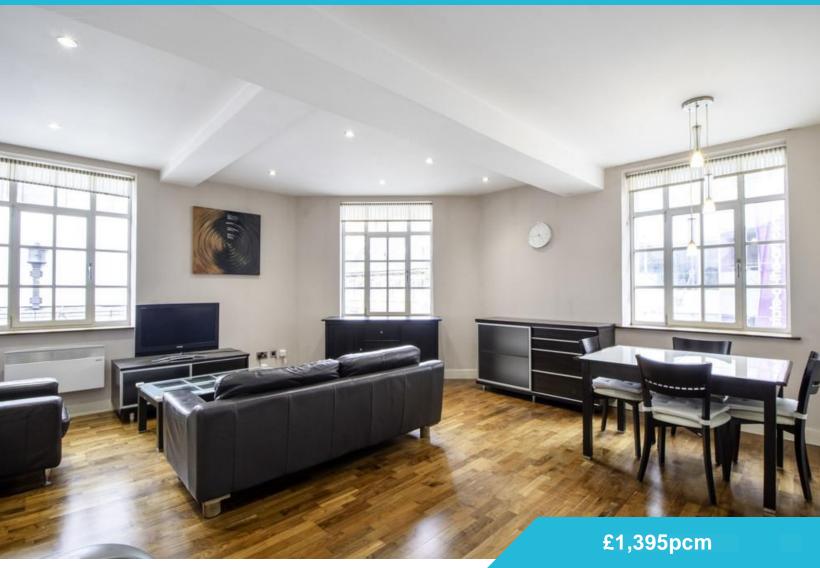

E A ONE

The property is equipped with TWO BATHROOM's. The living room and kitchen is OPEN-PLAN, spacious with sofas and great views. The kitchen is equipped with a FRIDGE/FREEZER, ELECTRIC HOB and OVEN.