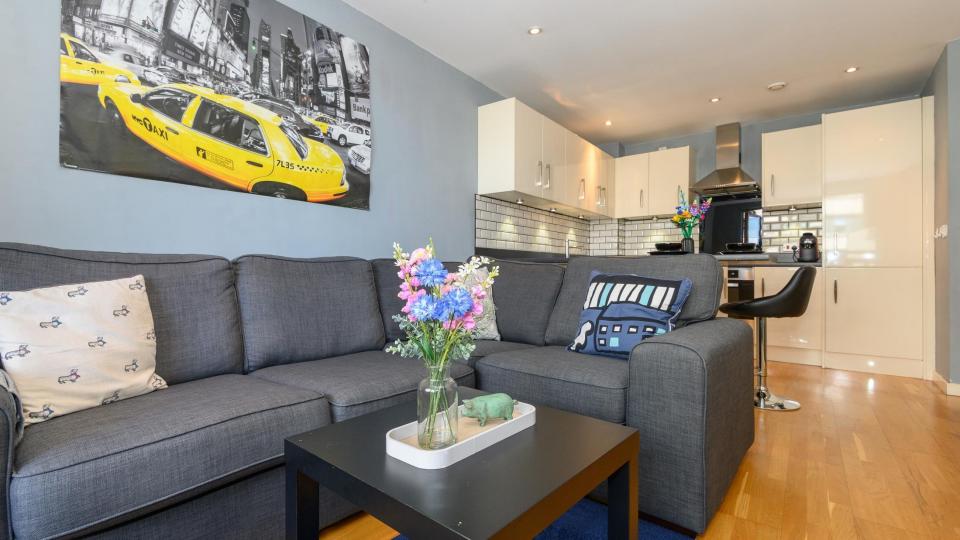

### **ABOUT**

A fourth floor apartment with upgraded kitchen in a very well-established building in a popular location. Many of the city's amenities are within easy walking distance including Leeds General Infirmary (29 mins), the Law Courts (24 mins), the Railway Station (18 mins), Northern Ballet (4 mins), the West Yorkshire Playhouse (5 mins), Leeds Dock (7 mins) and the main shopping areas of Trinity (12 mins), Victoria Gate and Victoria Quarter (11 mins) also being close by.

TWO BEDROOMS AND TWO BATHROOMS ONSITE GYMNASIUM AND CONCIERGE

SECURE UNDERGROUND CAR PARKING SPACE COUNCIL TAX BAND: D

COVERED BALCONY UPGRADED KITCHEN WITH INTEGRATED

BREAKFAST BAR AND INTEGRATED APPLIANCES