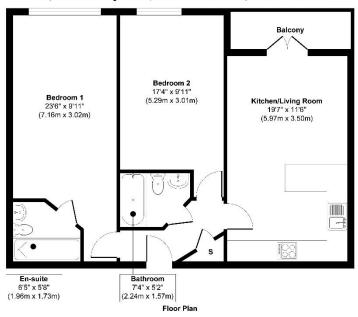

# Floorplan

#### 410, The Gateway North, Crown Point Road, Leeds LS9 8BX

Approx. Gross Internal Floor Area 703 sq. ft / 65.38 sq. m Illustration for identification purposes only, measurements are approximate, not to scale. Produced by Elements Property