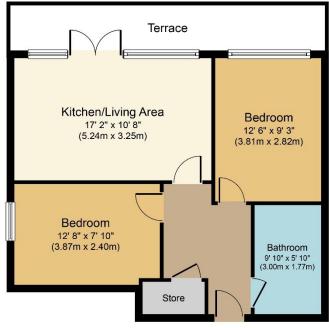

# Floorplan

Approximate Floor Area 563 sq. ft. (52.3 sq. m.)

Whist every attempt has been made to ensure the accuracy of the floor plan contained here, measurements of doors, windows, rooms and any other filters are approximate and no responsibility is taken for any error, omission, or mis-stantement. The measurements should not be relief upon for evaluation, transaction and/or funding purposes shift plan in so initiatatively purposes only and should be used as such by any prospective purchaser or tonant. The should be purposed as the purpose of the purpose. The services, systems and appliances shown have not been tested and no guarantee as to their operability or efficiency can be given.