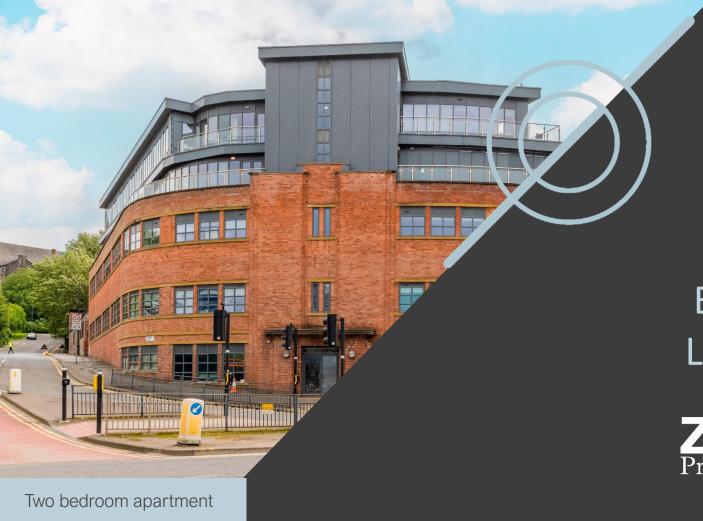

East Point Leeds, LS9

**ZENKO**Properties

### FOR SALE

£144,950

A BRIGHT TWO BEDROOM APARTMENT WITH GOOD-SIZE BALCONY LOCATED AT EAST POINT

### **ABOUT**

A bright apartment positioned on the 4th floor of this converted building located on East Street. Many of the city's amenities are within easy walking distance including the General Infirmary (30 mins), the Law Courts (25 mins), the Railway Station (23 mins), the Business District (30 mins) and the main shopping areas of Trinity (14 mins) and Victoria Gate (13 mins). The development is also well located for facilities at Leeds Dock (7 mins) and Brewery Wharf (12 mins) where there are grocery shops and venues to eat and drink.

East Point is a conversion of the former Leeds College of Technology into just 39 apartments developed by Fortis Group in 2017. The building sits on the corner of East Street and Ellerby Road and offers CCTV, high speed internet, cycle storage and a communal residents terrace.