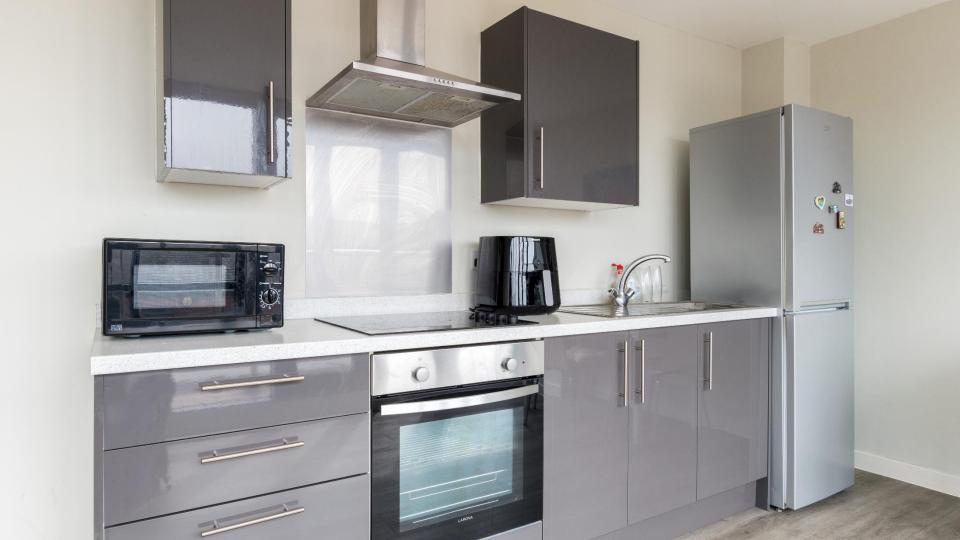

East Point Leeds, LS9

**ZENKO**Properties

### FOR SALE

£144,950

A BRIGHT TWO BEDROOM APARTMENT WITH GOOD-SIZE BALCONY LOCATED AT EAST POINT













## Two-bedroom apartment









### **ABOUT**

A bright apartment positioned on the 4th floor of this converted building located on East Street. Many of the city's amenities are within easy walking distance including the General Infirmary (30 mins), the Law Courts (25 mins), the Railway Station (23 mins), the Business District (30 mins) and the main shopping areas of Trinity (14 mins) and Victoria Gate (13 mins). The development is also well located for facilities at Leeds Dock (7 mins) and Brewery Wharf (12 mins) where there are grocery shops and venues to eat and drink.

All walking times are taken from Google Maps.

TWO BEDROOMS
APPROX. 563 SQ FT
FLOOR TO CEILING FULL WIDTH WINDOWS
LARGE BALCONY
SUITABLE FOR BUY TO LET

COMMUNAL TERRACE LEASEHOLD EPC: D COUNCIL TAX BAND: E

East