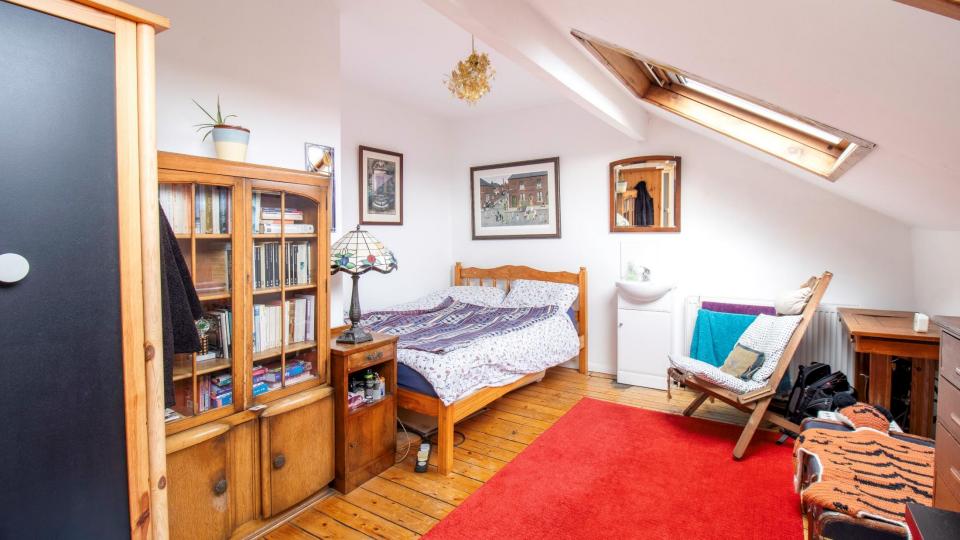

BEDROOM 3 16' 4" x 12' 2" (4.98m x 3.72m)

Great size attic bedroom with wash basin with vanity unit. Two large Velux windows, exposed floorboards, roof beam and pendant light.