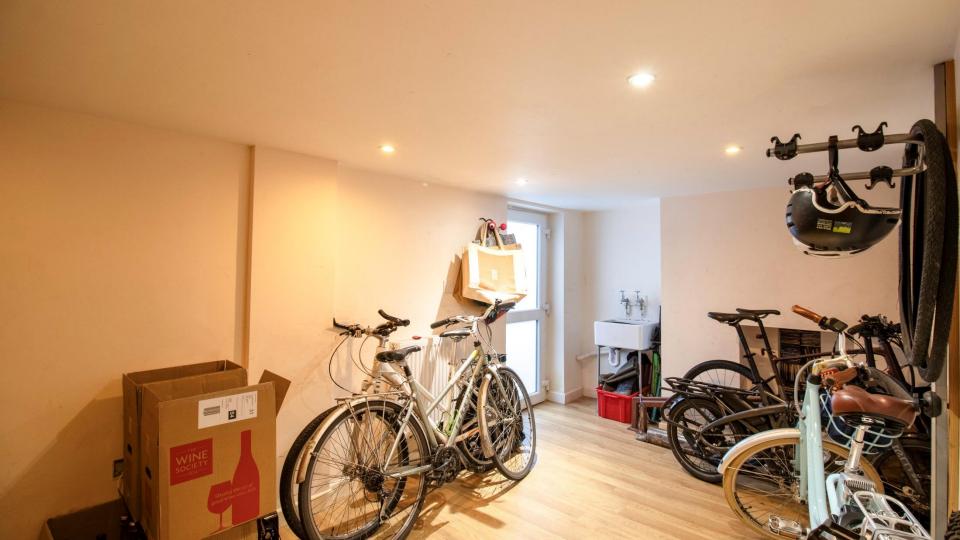

CELLAR 15' 6" x 9' 1" (4.74m x 2.78m)

Accessed from the kitchen is a fully tanked cellar. Well thought out the space provides a WC with wash basin, a utility area with plumbing for a washing machine with work surface over and the main area adding valuable storage space with independent access from the rear. Further wash basin, laminate flooring and recessed spot ights to ceiling.