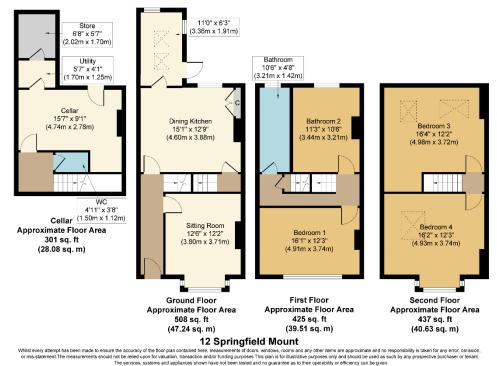

# Floorplan

Copyright V360 Ltd 2023 | www.houseviz.com

#### SITTING ROOM12' 5" x 12' 2" (3.80m x 3.71m)

Charming sitting room with period features. Box bay window overlooking the park, beautiful open fireplace with original tiled surround and hearth, exposed floorboards, picture rail, ornate coving and rose to ceiling with complementary pendant light.

#### **ABOUT.. continued**

DINING KITCHEN 15' 1" x 12' 8" (4.6m x 3.88m)

Spacious dining kitchen with a range of fitted units and built-in storage to the chimney breast recess. Electric oven with gas hob, stainless steel sink, under unit lighting. Double glazed window to rear, exposed floorboards ceiling coving and track spotlight. Access to office and cellar area.

DINING KITCHEN 15' 1" x 12' 8" (4.6m x 3.88m)

Spacious dining kitchen with a range of fitted units and built-in storage to the chimney breast recess. Electric cooker with hob, stainless steel sink, under unit lighting. Double glazed window to rear, exposed floorboards ceiling coving and track spotlight. Access to office and cellar area.

OFFICE 11' 0" x 6' 3" (3.36m x 1.91m)

A bright and modern space currently utilised as an office but could suit a variety of uses. Two double-glazed windows and glazed door to the rear with two further Velux windows allow the room to be filled with natural light.

BEDROOM ONE 16' 1" x 12' 3" (4.91m x 3.74m)

Large master bedroom to the front with great views over the park. Exposed floorboards, picture rail and pendant light to ceiling.

BEDROOM 2 11' 3" x 10' 6" (3.44m x 3.21m) With double-glazed window to the rear, exposed floorboards and pendant light to ceiling.

BEDROOM 3 16' 4" x 12' 2" (4.98m x 3.72m)

Great size attic bedroom with wash basin with vanity unit. Two large Velux windows, exposed floorboards, roof beam and pendant light.

#### **ABOUT.. continued**

BEDROOM 4 16' 2" x 12' 3" (4.93m x 3.74m)

Further attic bedroom with dormer window offering great views over the park and beyond and further Velux window. Original cast iron ornamental fireplace, carpet to floor, beam and pendant light to ceiling.

CELLAR 15' 6" x 9' 1" (4.74m x 2.78m)

Accessed from the kitchen is a fully tanked cellar. Well thought out the space provides a WC with wash basin, a utility area with plumbing for a washing machine with work surface over and the main area adding valuable storage space with independent access from the rear. Further wash basin, laminate flooring and recessed spot ights to ceiling.