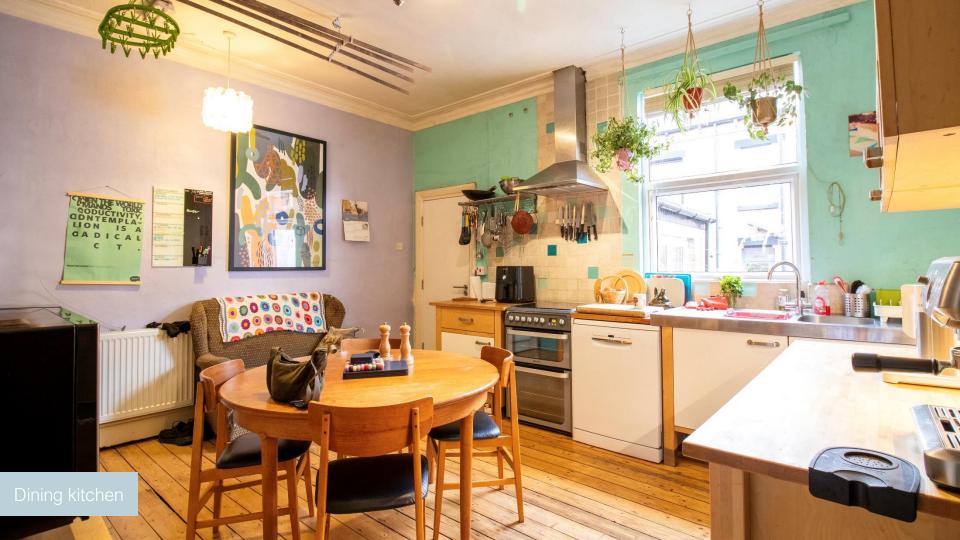

#### **ABOUT.. continued**

DINING KITCHEN 15' 1" x 12' 8" (4.6m x 3.88m)

Spacious dining kitchen with a range of fitted units and built-in storage to the chimney breast recess. Electric oven with gas hob, stainless steel sink, under unit lighting. Double glazed window to rear, exposed floorboards ceiling coving and track spotlight. Access to office and cellar area.

DINING KITCHEN 15' 1" x 12' 8" (4.6m x 3.88m)

Spacious dining kitchen with a range of fitted units and built-in storage to the chimney breast recess. Electric cooker with hob, stainless steel sink, under unit lighting. Double glazed window to rear, exposed floorboards ceiling coving and track spotlight. Access to office and cellar area.