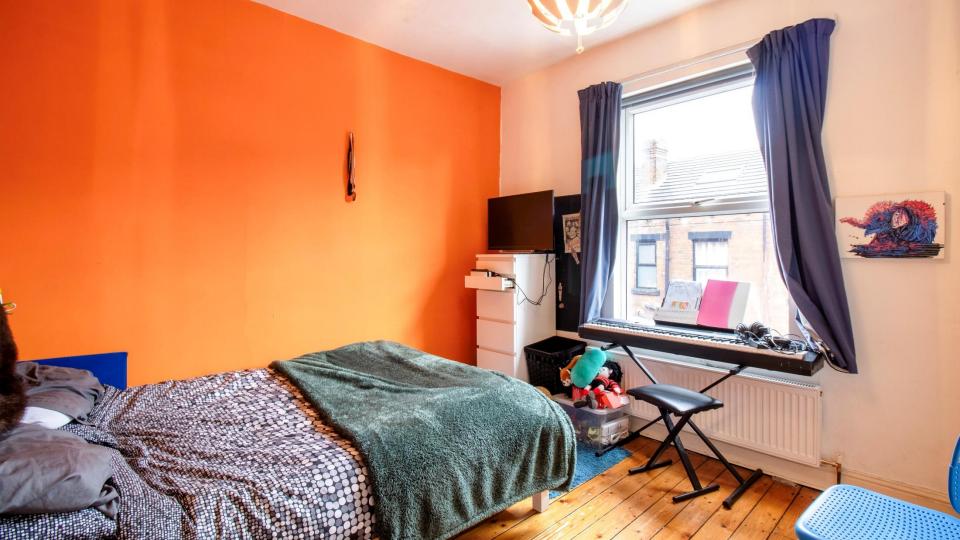

#### **ABOUT.. continued**

BEDROOM 4 16' 2" x 12' 3" (4.93m x 3.74m)

Further attic bedroom with dormer window offering great views over the park and beyond and further Velux window. Original cast iron ornamental fireplace, carpet to floor, beam and pendant light to ceiling.