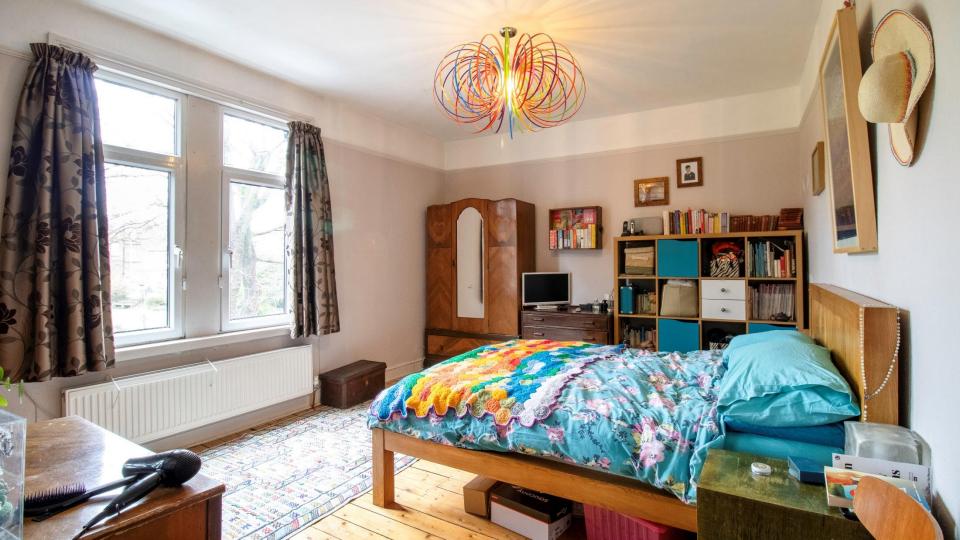

BEDROOM ONE 16' 1" x 12' 3" (4.91m x 3.74m)

Large master bedroom to the front with great views over the park. Exposed floorboards, picture rail and pendant light to ceiling.

BEDROOM 2 11' 3" x 10' 6" (3.44m x 3.21m) With double-glazed window to the rear, exposed floorboards and pendant light to ceiling.