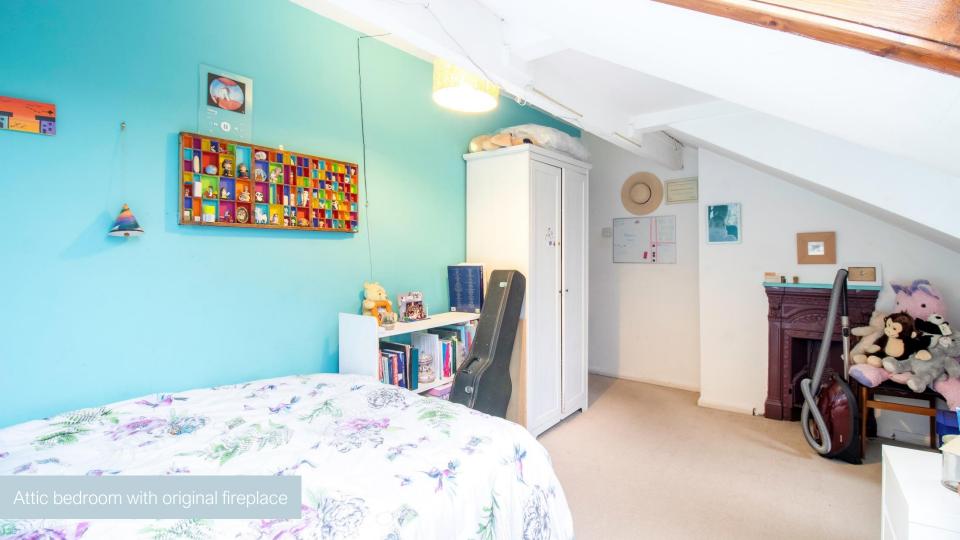

#### **ABOUT.. continued**

BEDROOM 4 16' 2" x 12' 3" (4.93m x 3.74m)

Further attic bedroom with dormer window offering great views over the park and beyond and further Velux window. Original cast iron ornamental fireplace, carpet to floor, beam and pendant light to ceiling.