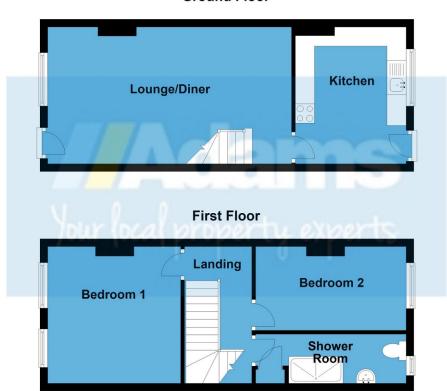

## Canalside Cottages, Preston Brook, Cheshire

£200,000 Page 2 Land 1

CHARMING TWO BEDROOM COTTAGE. SOUGHT AFTER CANALSIDE LOCATION. VIEWING HIGHLY ADVISED. NO CHAIN DELAY.

Adams Estate Agents are delighted to offer for sale this charming cottage on the banks of The Bridgewater Canal at Preston Brook. No18 Canalside Cottages provides a unique opportunity for those looking for a lovely canalside home in a well established village location. The property has been upated throughout including a newly fitted kitchen and new carpets, making this the ideal home to move straight in to. Internal accommodation comprises; a 20ft lounge / dining room, refitted kitchen, first floor landing, two good size bedrooms and modern shower room. Outside

## **Key Features**

- · Charming Terrace Cottage
- · Lovely Setting & Views
- 20ft Lounge / Diner
- Two Good Size Bedrooms
- · Communal Rear Garden

- Unique Canalside Location
- · Popular Village Location
- · Refitted Kitchen
- · Modern Shower Room
- No Chain Delay

## **Ground Floor**