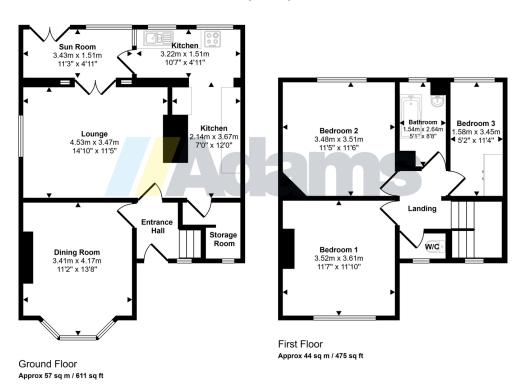

Features briefly include; entrance hall, lounge, dining room, sun room, kitchen, first floor landing, three bedrooms and bathroom. Outside there is a large, South facing garden at the rear and a substantial sized driveway.

Approx Gross Internal Area 101 sq m / 1086 sq ft

This floorplan is only for illustrative purposes and is not to scale. Measurements of rooms, doors, windows, and any items are approximate and no responsibility is taken for any error, omission or mis-statement. Loons of litens such as bathroom suites are representations only and may not look like the real items. Made with Made Snappy 360.