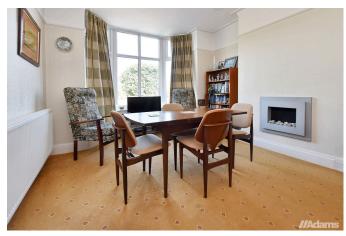

Features briefly include; entrance hall, lounge, dining room, sun room, kitchen, first floor landing, three bedrooms and bathroom. Outside there is a large, South facing garden at the rear and a substantial sized driveway.