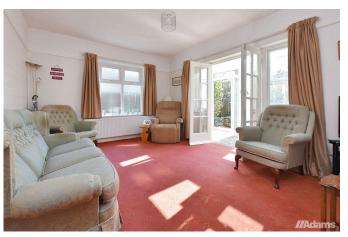

Features briefly include; entrance hall, lounge, dining room, sun room, kitchen, first floor landing, three bedrooms and bathroom. Outside there is a large, South facing garden at the rear and a substantial sized driveway.