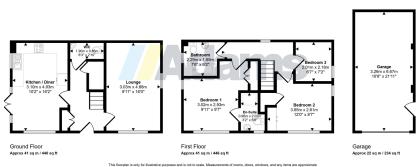

Three Bedrooms

• Detached Family Home

· Viewing Advised

- Well Presented Throughout
  Large Detached Garage
- Sought After Area
- EPC B. Council Tax Band D.

Approx Gross Internal Area 104 sq m / 1119 sq ft

This floorplan is only for illustrative purposes and is not to scale. Measurements of rooms, doors, windows, and any items are approxin in or responsibility is taken for any error, omission or mis-statement. Joors of items such as bathroom suites are representations only may not look item the real end with Med with Med & Snappy 380.