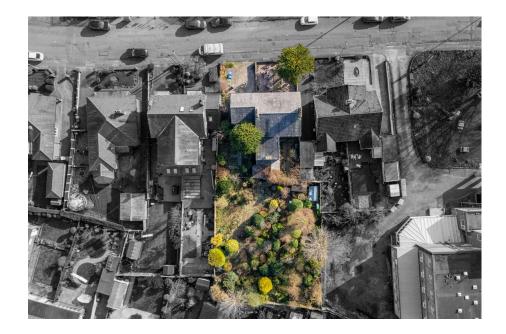

#### \*\*\*\*\*FOR SALE BY MODERN AUCTION\*\*\*\*\*

A superb development opportunity in Paddington, Warrington.

No 516 Manchester Road is a substantial detached property requiring modernisation & improvement throughout. The property occupies a plot of approximately 1/4 of an acre and the accommodation extends to over 2600sqft. The property retains many original features and could either be restored into a superb family home, or potentially would lend itself to conversion into multiple units (subject to the necessary consents being obtained).