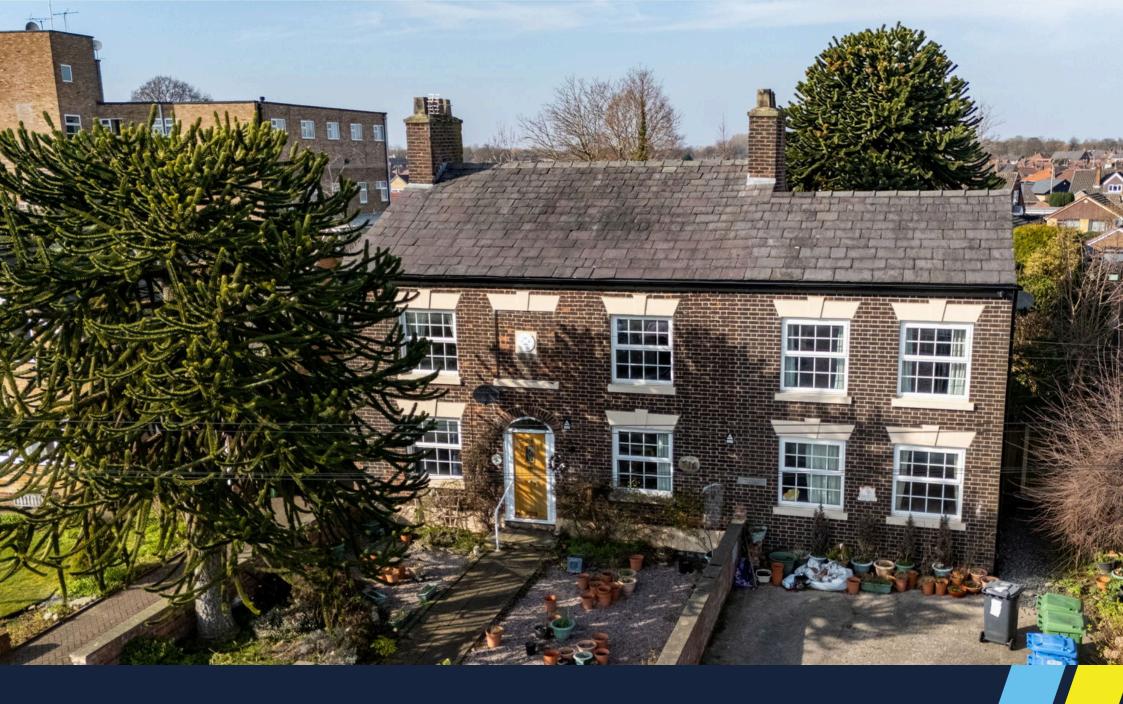

# Manchester Road, Warrington WA1

Guide Price £450,000

🍋 5 🖕 2 🚘 3

- No Onward Chain
  Potent
  - Potential For Conversion
- Approx 2600sqft & 1/4 Acre
  Large Detached Property
  Plot
- Popular Location

#### \*\*\*\*\*FOR SALE BY MODERN AUCTION\*\*\*\*\*

A superb development opportunity in Paddington, Warrington.

No 516 Manchester Road is a substantial detached property requiring modernisation & improvement throughout. The property occupies a plot of approximately 1/4 of an acre and the accommodation extends to over 2600sqft. The property retains many original features and could either be restored into a superb family home, or potentially would lend itself to conversion into multiple units (subject to the necessary consents being obtained).