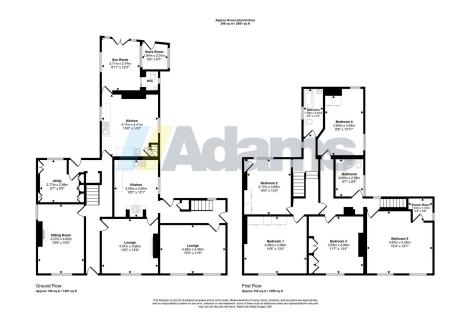

# Manchester Road, Warrington WA1

Guide Price £450,000

🍋 5 🖕 2 🚘 3

- No Onward Chain
  Potent
  - Potential For Conversion
- Approx 2600sqft & 1/4 Acre
  Large Detached Property
  Plot
- Popular Location

#### \*\*\*\*\*FOR SALE BY MODERN AUCTION\*\*\*\*\*

A superb development opportunity in Paddington, Warrington.

No 516 Manchester Road is a substantial detached property requiring modernisation & improvement throughout. The property occupies a plot of approximately 1/4 of an acre and the accommodation extends to over 2600sqft. The property retains many original features and could either be restored into a superb family home, or potentially would lend itself to conversion into multiple units (subject to the necessary consents being obtained).