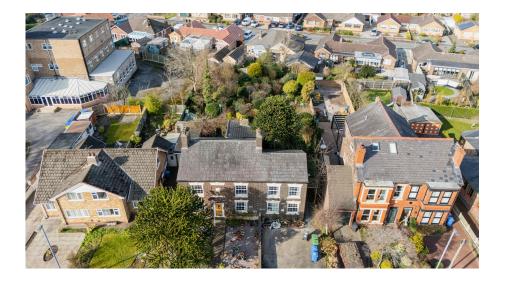

#### \*\*\*\*\*FOR SALE BY MODERN AUCTION\*\*\*\*\*

A superb development opportunity in Paddington, Warrington.

No 516 Manchester Road is a substantial detached property requiring modernisation & improvement throughout. The property occupies a plot of approximately 1/4 of an acre and the accommodation extends to over 2600sqft. The property retains many original features and could either be restored into a superb family home, or potentially would lend itself to conversion into multiple units (subject to the necessary consents being obtained).