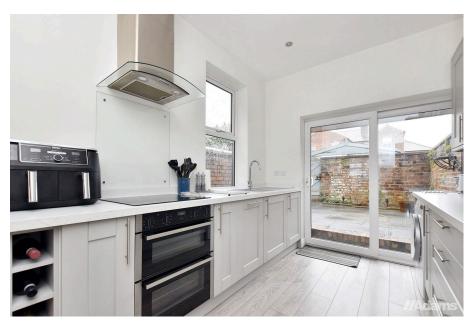

## \*\*\*\*\*NO CHAIN DELAY\*\*\*\*

A beautifully presented, larger style traditional terrace in a favoured residential street in the heart of Stockton Heath village.

The immaculate accommodation briefly includes; entrance vestibule, open plan dining room & lounge, a refitted modern kitchen, first floor landing, master bedroom, second double bedroom and a large, spacious modern bathroom with underfloor heating. To the rear there is a Westerly facing enclosed yard and substantial sized garage.