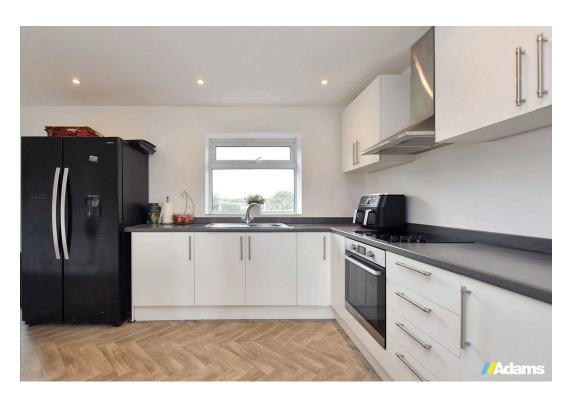

**//Adams** 

This comprehensively remodelled and extended semi-detached home occupies a prime position on Runcorn Road, Moore and benefits from open aspect views to both the front and rear elevations.

Features of the accommodation include; entrance hall, two separate reception rooms, a 26ft kitchen / diner, utility, WC, three bedrooms and family bathroom. Outside there is driveway parking for several cars, brick built garage / store and a large rear garden.

Sought After Village Location

• Open Aspect To Front & Rear • Comprehensively Modernised

Extended To Side & Rear

• Two Reception Rooms

• 26ft Kitchen / Diner

• Utility & Cloaks / WC

Three Bedrooms

Viewing Essential