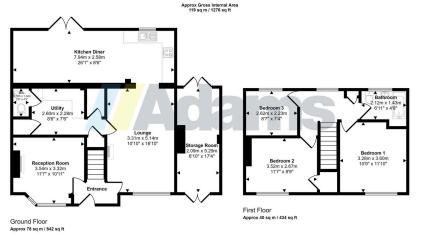

**//Adams** 

This comprehensively remodelled and extended semi-detached home occupies a prime position on Runcorn Road, Moore and benefits from open aspect views to both the front and rear elevations.

Features of the accommodation include; entrance hall, two separate reception rooms, a 26ft kitchen / diner, utility, WC, three bedrooms and family bathroom. Outside there is driveway parking for several cars, brick built garage / store and a large rear garden.

Tenure: Leasehold

Lease Term: 996 years from 29/09/1926 (898 years remaining)

Annual Ground Rent: TBC

Council Tax Band: D

This floorplan is only for illustrative purposes and is not to scale. Measurements of rooms, doors, windows, and any items are approximate and no responsibility is taken for any error, omission or mis-statement. Loors of items such as bathroom suites are representations only and may not look like the real items. Made with Made Snappy 360.