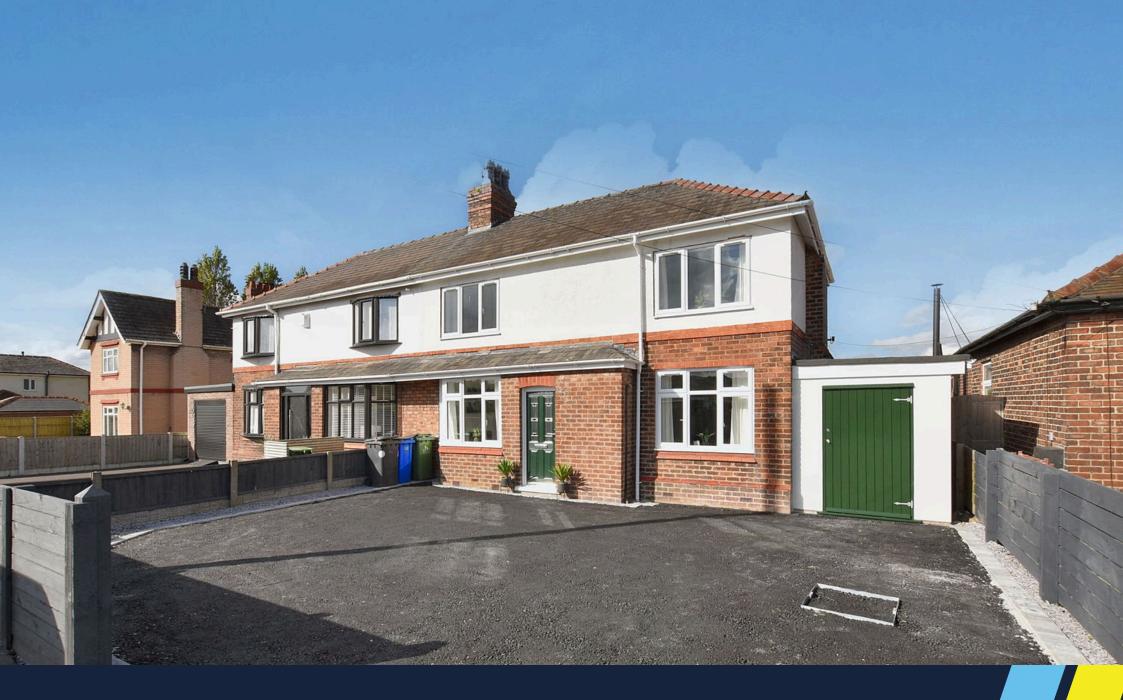

**//Adams** 

This comprehensively remodelled and extended semi-detached home occupies a prime position on Runcorn Road, Moore and benefits from open aspect views to both the front and rear elevations.

Features of the accommodation include; entrance hall, two separate reception rooms, a 26ft kitchen / diner, utility, WC, three bedrooms and family bathroom. Outside there is driveway parking for several cars, brick built garage / store and a large rear garden.

## **Agents Notes**

During the last twelve months this property has been comprehensively extended & remodelled by our clients. The accommodation benefits from new windows & doors (remainder of 10 year fensa guarantee), a new central heating system, a full rewire & replumb.

Sought After Village Location

• Open Aspect To Front & Rear • Comprehensively Modernised

Extended To Side & Rear

• Two Reception Rooms

• 26ft Kitchen / Diner

• Utility & Cloaks / WC

Three Bedrooms

Viewing Essential