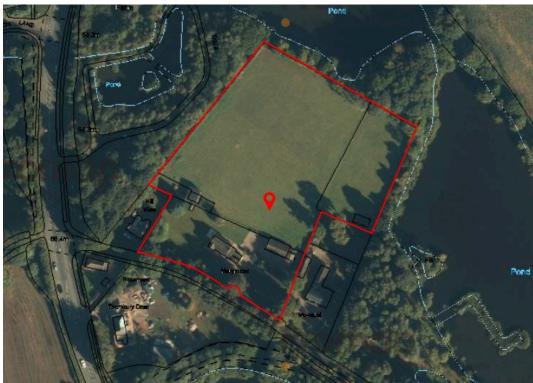

# Raddel Lane, Higher Whitley

SUBSTANTIAL FOUR BEDROOM FAMILY HOME. DOUBLE GARAGE AND OUTBUILDINGS, OFFERING DEVELOPMENT POTENTIAL. SUBJECT TO PLANNING CONSENT. APPROXIMATELY 3.81 ACRES OF LAND.

Adams Estate Agents are delighted to offer this rare opportunity to purchase a substantial four bedroom family home standing within a considerable plot of nearly 4 acres. Beechway occupies a prime position on Raddel Lane, Higher Whitley and offers an opportunity for those wishing to move to a semi-rural location, but with excellent transport links close by.