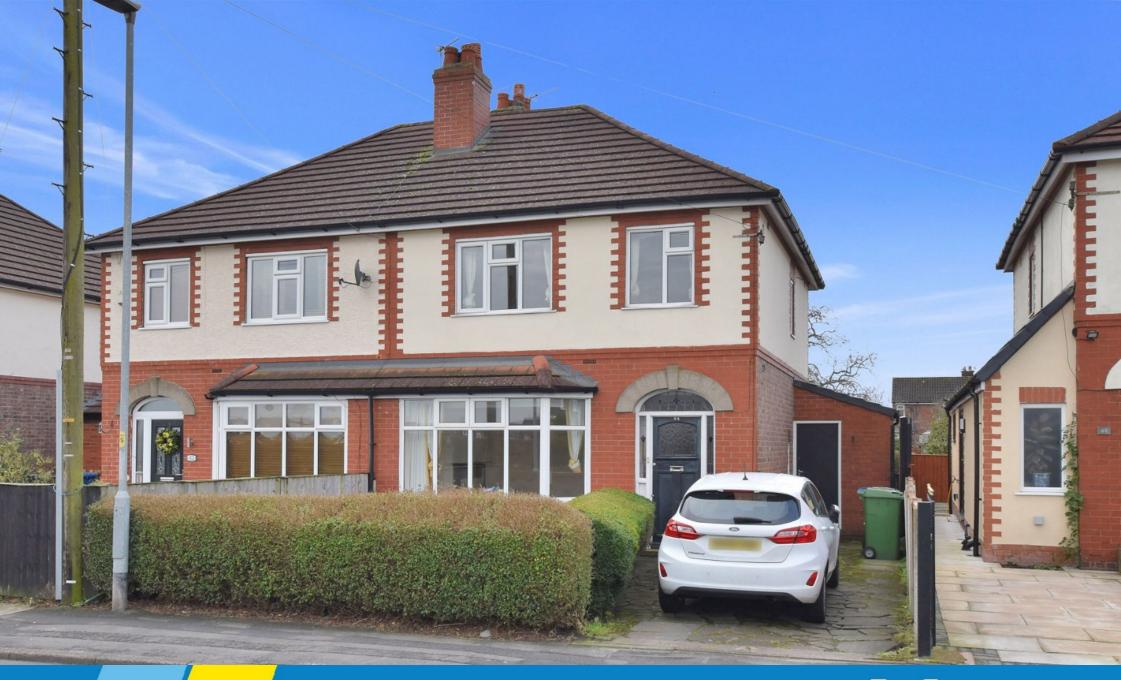

## Greystone Road, Penketh, Warrington £250,000

- Traditional Semi Det House Popular Residential Location
- Excellent Modernisation Opportunity
- Two Reception Rooms
- Driveway Parking
- Huge Potential

- Three Bedrooms
- Large West Facing Rear Garden
- Outlook Over Green Space
- No Chain Delay

Priced to allow for improvement, this mature three bedroom semi-detached house offers an excellent modernisation opportunity in favoured residential location.

Features include; entrance hall, lounge, dining room, kitchen, utility, landing, three bedrooms and bathroom. Outside there is driveway parking at the front and a large West facing garden at the rear.