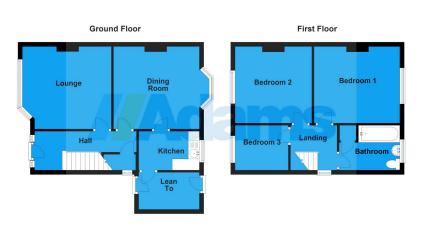

Features include; entrance hall, lounge, dining room, kitchen, utility, landing, three bedrooms and bathroom. Outside there is driveway parking at the front and a large West facing garden at the rear.