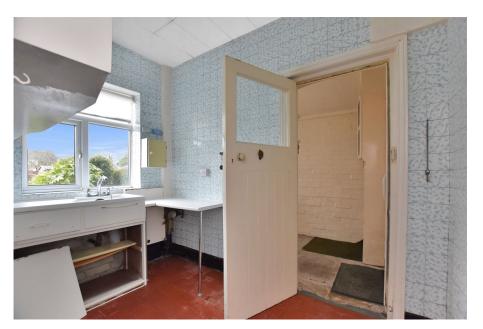

Features include; entrance hall, lounge, dining room, kitchen, utility, landing, three bedrooms and bathroom. Outside there is driveway parking at the front and a large West facing garden at the rear.