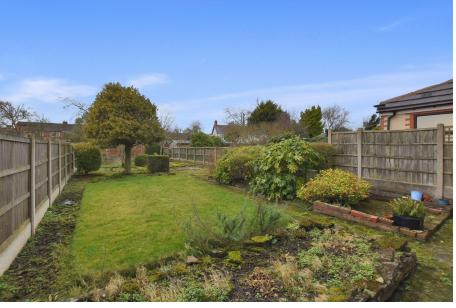

- Three Bedrooms
- Large West Facing Rear Garden
- Outlook Over Green Space
- No Chain Delay

Priced to allow for improvement, this mature three bedroom semi-detached house offers an excellent modernisation opportunity in favoured residential location.

Features include; entrance hall, lounge, dining room, kitchen, utility, landing, three bedrooms and bathroom. Outside there is driveway parking at the front and a large West facing garden at the rear.