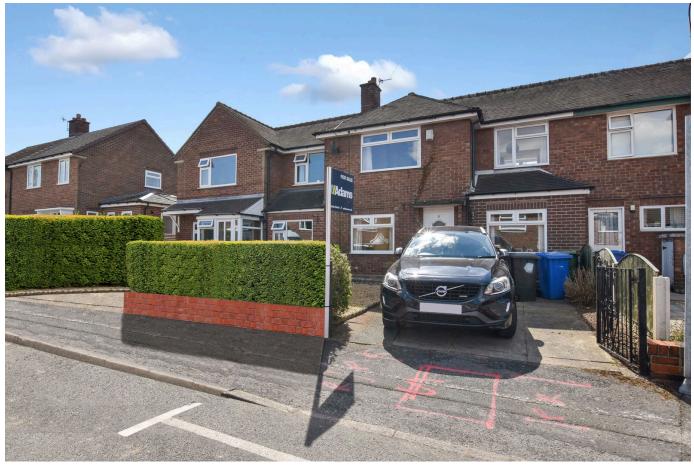

## Ash Lane, WA4 3DD

£245,000

2 🚰 1 🚘 3

TWO BEDROOM TERRACED PROPERTY. EXTENDED GROUND FLOOR. POPULAR LOCATION. VIEWING ADVISED.

A spacious two bedroom terraced with large rear garden occupying a favourable position on Ash Lane, Appleton. The property has been priced to allow for cosmetic refurbishment and offers great potential.

Features include; entrance hall, spacious lounge, open plan kitchen/diner, reception room, two bedrooms and a seperate bathroom and WC. Outside there is driveway parking at the front and a generous garden to the rear.

Ideally placed for access to excellent local schooling & easy walking distance to Stockton Heath village centre.

Early Viewing Advised.

## **Key Features**

- Two Bedrooms
- Extended Ground Floor
- Popular Location
- Off Road Parking
- EPC: TBC. Council Tax: B.

- Terraced House
- Spacious Throughout
- Generous Garden
- Viewing Advised
- Freehold Tenure