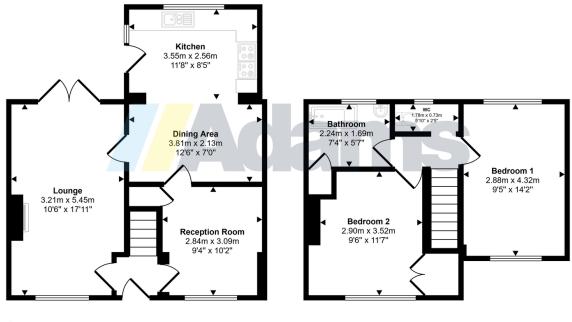

Approx Gross Internal Area 84 sq m / 905 sq ft

Ground Floor Approx 48 sq m / 518 sq ft

First Floor Approx 36 sq m / 386 sq ft

This floorplan is only for illustrative purposes and is not to scale. Measurements of rooms, doors, windows, and any items are approximate and no responsibility is taken for any error, omission or mis-statement. Icons of items such as bathroom suites are representations only and may not look like the real items. Made with Made Snappy 360.