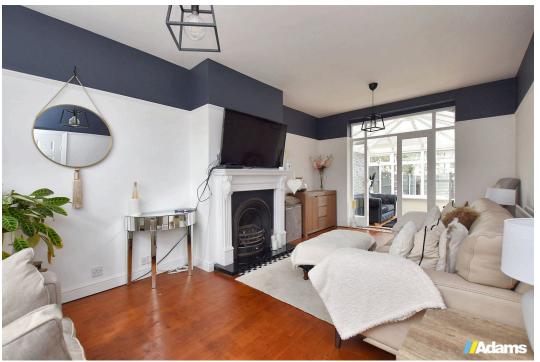

# Knutsford Road, Grappenhall, Warrington

A beautifully presented semi detached home on Knutsford Road, Grappenhall.

Features include; UPVC double glazing, gas fired central heating, entrance hall, lounge / dining room, conservatory, a recently refitted breakfast kitchen, first floor landing, three bedrooms and modern bathroom. Outside there is driveway parking for two cars at the front and a good size garden at the rear.