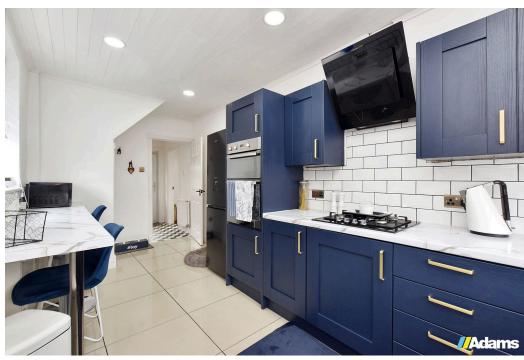

# Knutsford Road, Grappenhall, Warrington

A beautifully presented semi detached home on Knutsford Road, Grappenhall.

Features include; UPVC double glazing, gas fired central heating, entrance hall, lounge / dining room, conservatory, a recently refitted breakfast kitchen, first floor landing, three bedrooms and modern bathroom. Outside there is driveway parking for two cars at the front and a good size garden at the rear.