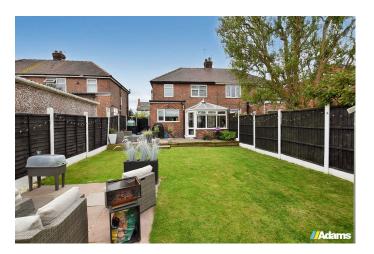

# Knutsford Road, Grappenhall, Warrington

A beautifully presented semi detached home on Knutsford Road, Grappenhall.

Features include; UPVC double glazing, gas fired central heating, entrance hall, lounge / dining room, conservatory, a recently refitted breakfast kitchen, first floor landing, three bedrooms and modern bathroom. Outside there is driveway parking for two cars at the front and a good size garden at the rear.

Early Viewing Advised.