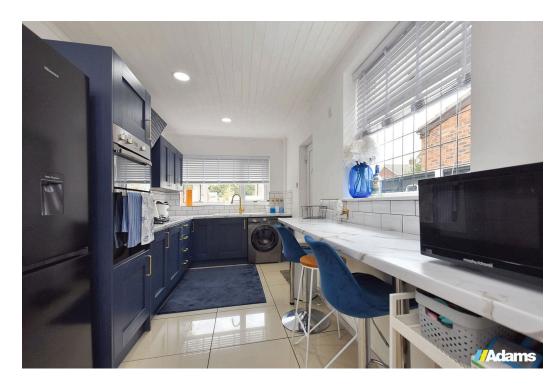

# Knutsford Road, Grappenhall, Warrington

A beautifully presented semi detached home on Knutsford Road, Grappenhall.

Features include; UPVC double glazing, gas fired central heating, entrance hall, lounge / dining room, conservatory, a recently refitted breakfast kitchen, first floor landing, three bedrooms and modern bathroom. Outside there is driveway parking for two cars at the front and a good size garden at the rear.