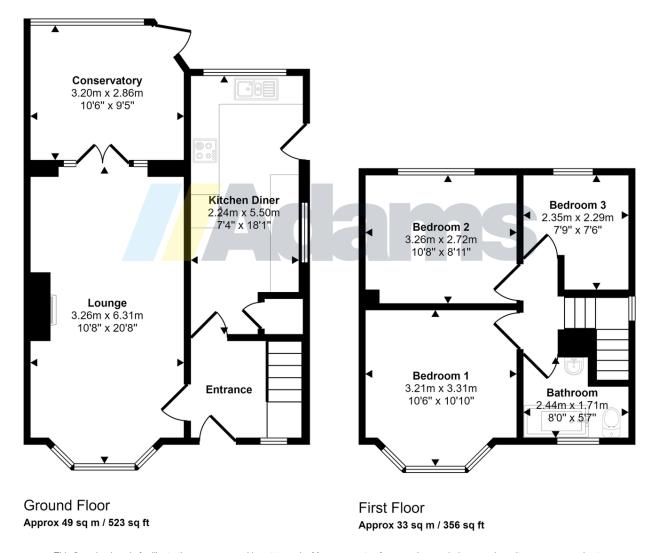

## Note

All measurements are approximate. No appliances or central heating systems referred to within these particulars have been tested and therefore their working order cannot be verified. Floor plans are for guide purposes only and all dimensions are approximate.

#### Approx Gross Internal Area 82 sq m / 879 sq ft

This floorplan is only for illustrative purposes and is not to scale. Measurements of rooms, doors, windows, and any items are approximate and no responsibility is taken for any error, omission or mis-statement. Icons of items such as bathroom suites are representations only and may not look like the real items. Made with Made Snappy 360.