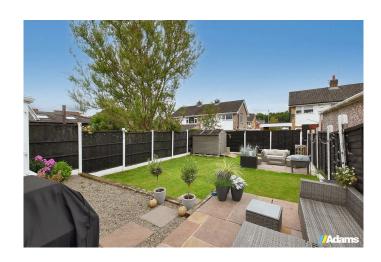

# Knutsford Road, Grappenhall, Warrington

A beautifully presented semi detached home on Knutsford Road, Grappenhall.

Features include; UPVC double glazing, gas fired central heating, entrance hall, lounge / dining room, conservatory, a recently refitted breakfast kitchen, first floor landing, three bedrooms and modern bathroom. Outside there is driveway parking for two cars at the front and a good size garden at the rear.

Early Viewing Advised.