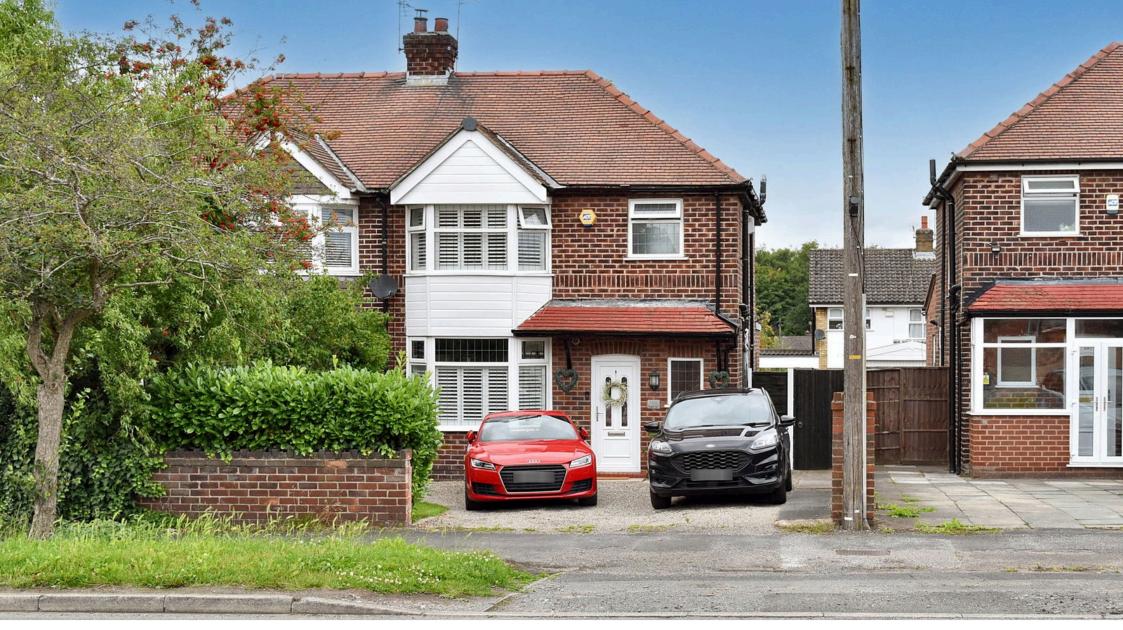

# Knutsford Road, Grappenhall, Warrington

A beautifully presented semi detached home on Knutsford Road, Grappenhall.

Features include; UPVC double glazing, gas fired central heating, entrance hall, lounge / dining room, conservatory, a recently refitted breakfast kitchen, first floor landing, three bedrooms and modern bathroom. Outside there is driveway parking for two cars at the front and a good size garden at the rear.