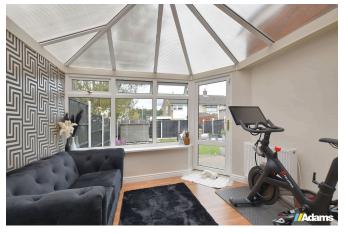

# Knutsford Road, Grappenhall, Warrington

A beautifully presented semi detached home on Knutsford Road, Grappenhall.

Features include; UPVC double glazing, gas fired central heating, entrance hall, lounge / dining room, conservatory, a recently refitted breakfast kitchen, first floor landing, three bedrooms and modern bathroom. Outside there is driveway parking for two cars at the front and a good size garden at the rear.