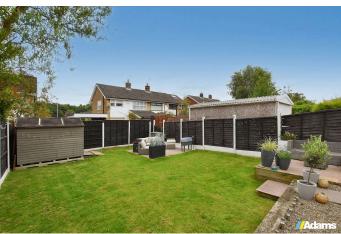

# Knutsford Road, Grappenhall, Warrington

A beautifully presented semi detached home on Knutsford Road, Grappenhall.

Features include; UPVC double glazing, gas fired central heating, entrance hall, lounge / dining room, conservatory, a recently refitted breakfast kitchen, first floor landing, three bedrooms and modern bathroom. Outside there is driveway parking for two cars at the front and a good size garden at the rear.

Early Viewing Advised.