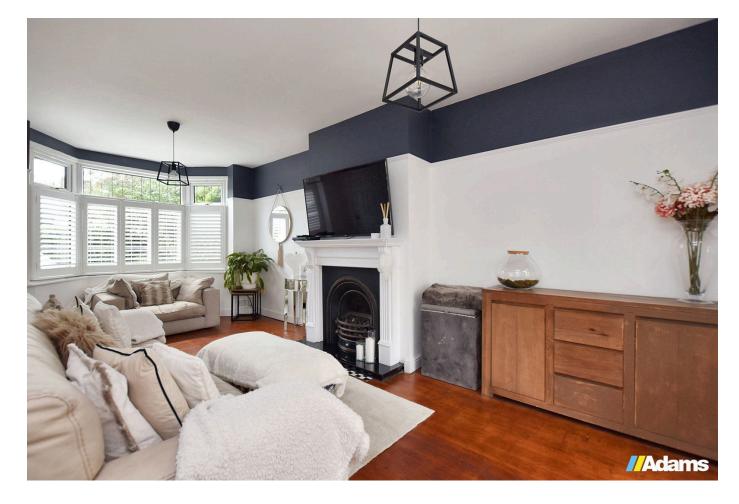

# Knutsford Road, Grappenhall, Warrington

A beautifully presented semi detached home on Knutsford Road, Grappenhall.

Features include; UPVC double glazing, gas fired central heating, entrance hall, lounge / dining room, conservatory, a recently refitted breakfast kitchen, first floor landing, three bedrooms and modern bathroom. Outside there is driveway parking for two cars at the front and a good size garden at the rear.