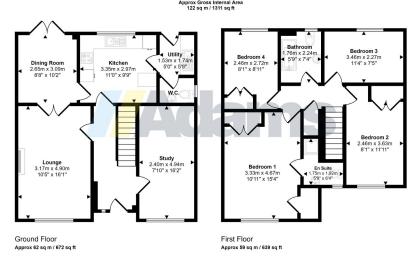

## Note

All measurements are approximate. No appliances or central heating systems referred to within these particulars have been tested and therefore their working order cannot be verified. Floor plans are for guide purposes only and all dimensions are approximate and are not to be used for room and furniture planning.

## **Agents Notes**

Tenure: Freehold

Council Tax Band: E

Local Authority: Halton Borough Council

**EPC Rating: TBC** 

This floorplan is only for illustrative purposes and is not to scale. Measurements of rooms, doors, windows, and any items are approximate and no responsibility is taken for any error, omission or mis-statement. Loons of items such as bathroom sultes are representations only and may not look like the real items. Made with Made Snappy 360.