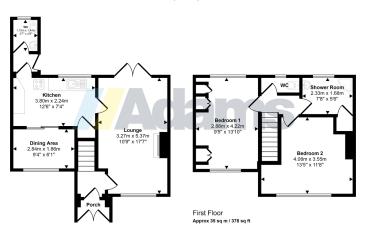

## Notes

All measurements are approximate. No appliances or central heating systems referred to within these particulars have been tested and therefore their working order cannot be verified. Floor plans are for guide purposes only and all dimensions are approximate and are not to be used for room and furniture planning.

Approx Gross Internal Area 75 sq m / 807 sq ft

Ground Floor Approx 40 sq m / 429 sq ft

> This floorplan is only for illustrative purposes and is not to scale. Measurements of rooms, doors, windows, and any items are approximate and no responsibility is taken for any error, ornission or mis-statement. Icons of items such as bathroom suites are representations only and may not look like the real items. Made with Made Snapov 300.