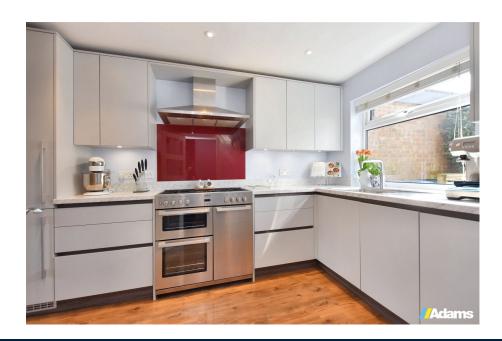

# St. Monicas Close, Appleton, Warrington

£325,000

An exceptional mid-terrace property which simply must be viewed to be fully appreciated.

The immaculate accommodation has been much improved over recent years, and briefly includes; entrance hall, cloaks / WC, study, a 'Smithfields' fitted kitchen with integrated appliances, open plan lounge / dining space with bi-folding doors opening to the rear garden, first floor landing, three double bedrooms and a four piece family bathroom. Outside there is a block paved driveway with EV charging point and off road parking for two cars, a useful garage / store room and a fully enclosed landscaped garden at the rear.