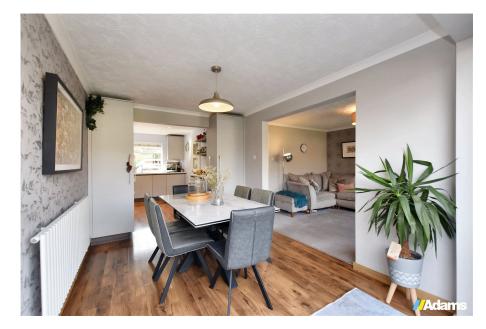

# St. Monicas Close, Appleton, Warrington

£325,000

An exceptional mid-terrace property which simply must be viewed to be fully appreciated.

The immaculate accommodation has been much improved over recent years, and briefly includes; entrance hall, cloaks / WC, study, a 'Smithfields' fitted kitchen with integrated appliances, open plan lounge / dining space with bi-folding doors opening to the rear garden, first floor landing, three double bedrooms and a four piece family bathroom. Outside there is a block paved driveway with EV charging point and off road parking for two cars, a useful garage / store room and a fully enclosed landscaped garden at the rear.