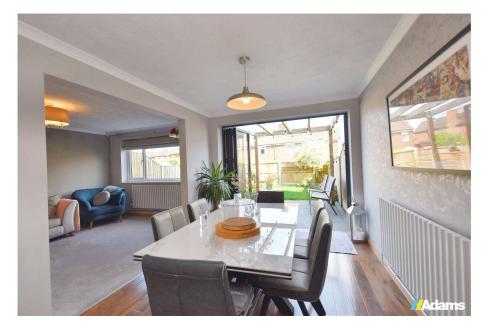

# St. Monicas Close, Appleton, Warrington

£325,000

An exceptional mid-terrace property which simply must be viewed to be fully appreciated.

The immaculate accommodation has been much improved over recent years, and briefly includes; entrance hall, cloaks / WC, study, a 'Smithfields' fitted kitchen with integrated appliances, open plan lounge / dining space with bi-folding doors opening to the rear garden, first floor landing, three double bedrooms and a four piece family bathroom. Outside there is a block paved driveway with EV charging point and off road parking for two cars, a useful garage / store room and a fully enclosed landscaped garden at the rear.