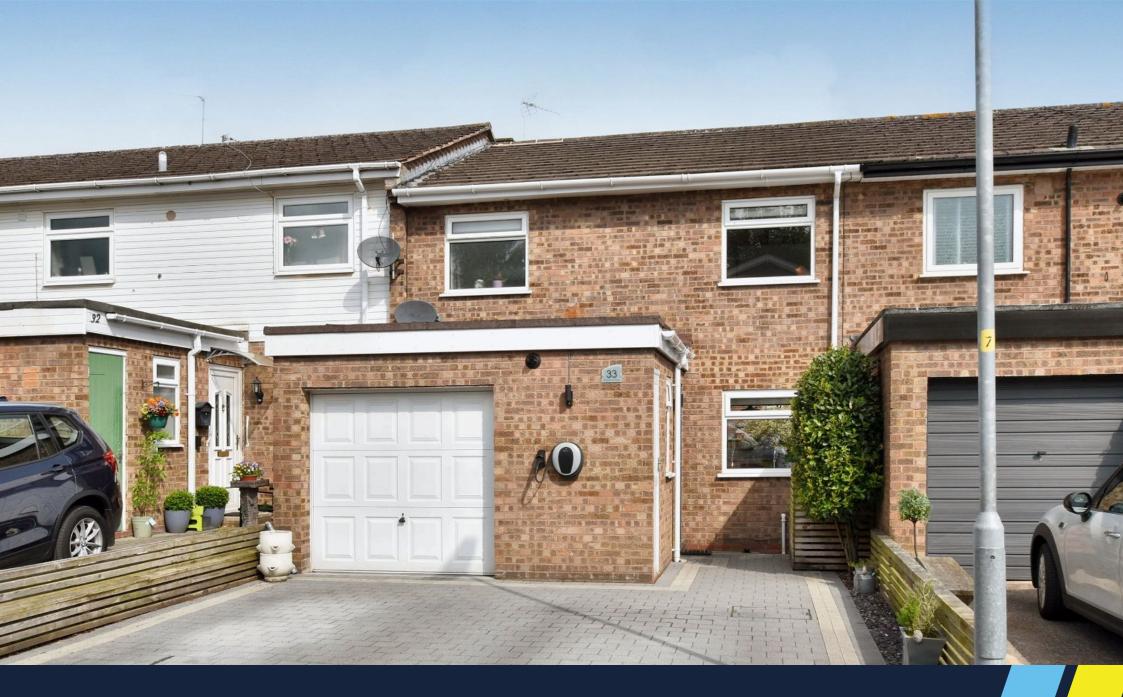

# St. Monicas Close, Appleton, Warrington

£325,000

An exceptional mid-terrace property which simply must be viewed to be fully appreciated.

The immaculate accommodation has been much improved over recent years, and briefly includes; entrance hall, cloaks / WC, study, a 'Smithfields' fitted kitchen with integrated appliances, open plan lounge / dining space with bi-folding doors opening to the rear garden, first floor landing, three double bedrooms and a four piece family bathroom. Outside there is a block paved driveway with EV charging point and off road parking for two cars, a useful garage / store room and a fully enclosed landscaped garden at the rear.

• Three Double Bedrooms

• High Quality Accommodation • Popular & Convenient Location

Gas C.H. & UPVC D.G.

Cloaks / WC + Study

• 'Smithfields' Fitted Kitchen

· Four Piece Family Bathroom

 Driveway With EV Charging Point • Landscaped Rear Garden